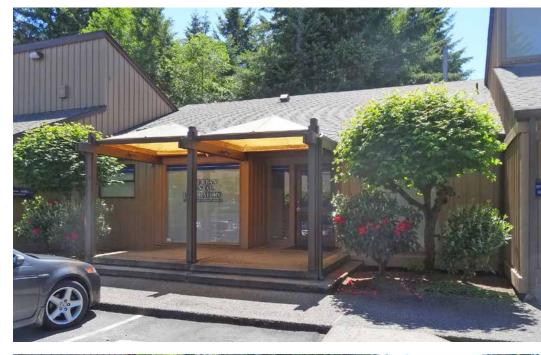

# University Place Dental/ Office Complex

4111 Bridgeport Way Suite B University Place, WA

Suburban Dental Laboratories

Great location with easy access

Suite B - ±2,212, (Shared 800 SF base)

Asking price: \$525,000.00

Parking 4.5/1000

Established dental/medical park

Ready for occupancy