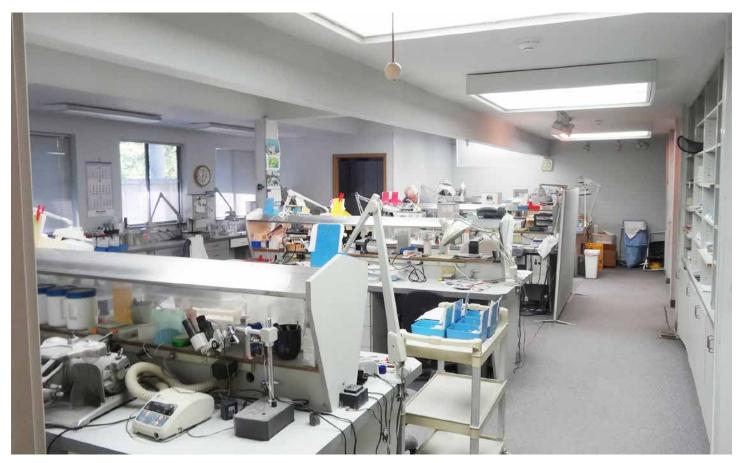

# University Place Dental/ Office Complex

4111 Bridgeport Way Suite B University Place, WA

Suburban Dental Laboratories

Great location with easy access

Suite B - ±2,212, (Shared 800 SF base)

Asking price: \$525,000.00

Parking 4.5/1000

Established dental/medical park

Ready for occupancy