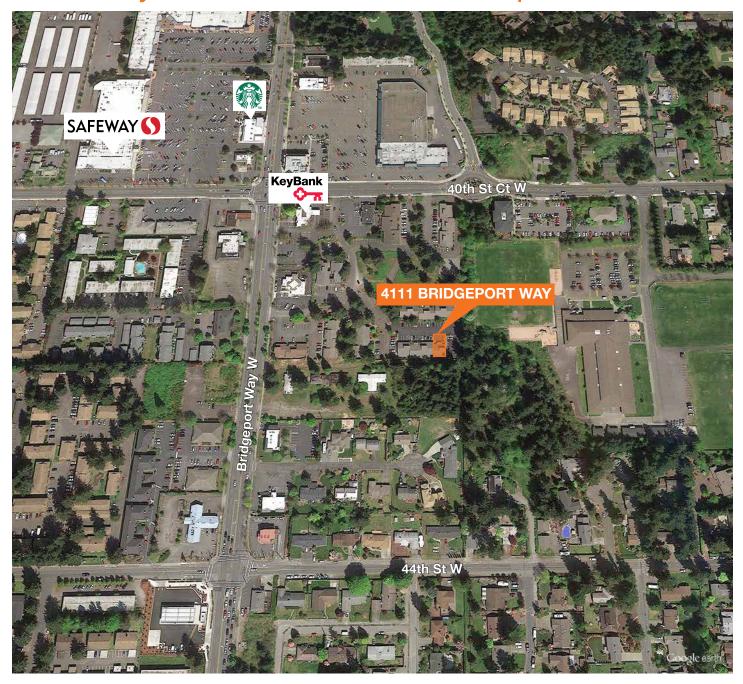

# University Place Dental/ Office Complex

4111 Bridgeport Way Suite B University Place, WA

Suburban Dental Laboratories

Great location with easy access

Suite B - ±2,212, (Shared 800 SF base)

Asking price: \$525,000.00

Parking 4.5/1000

Established dental/medical park

Ready for occupancy