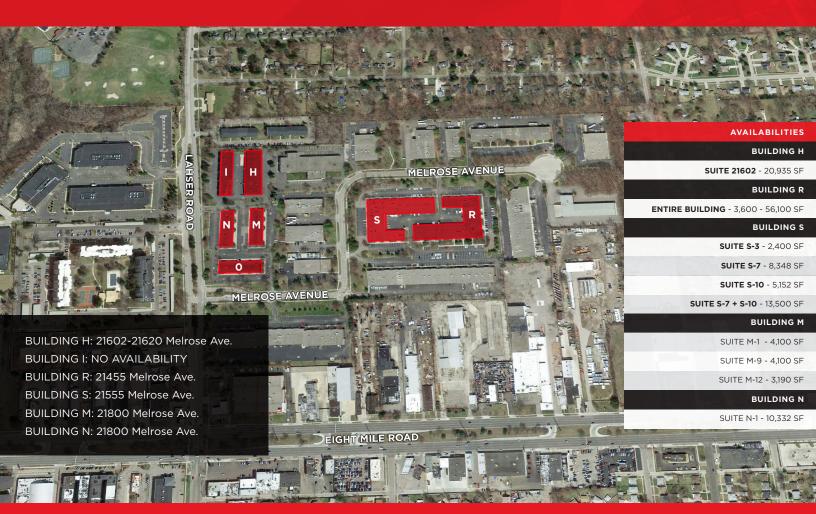

## **PROPERTY FEATURES:**

- Attractive hi-tech office and R&D flex buildings
- Suites ranging from 1,800 SF up to 56,100 SF
- Building signage available
- Excellent location with easy access to major roads
- 24/7 access with roaming security service
- 15'-18' ceiling heights
- Overhead doors
- Zoned: I-L (Light Industrial)
- · Ample parking