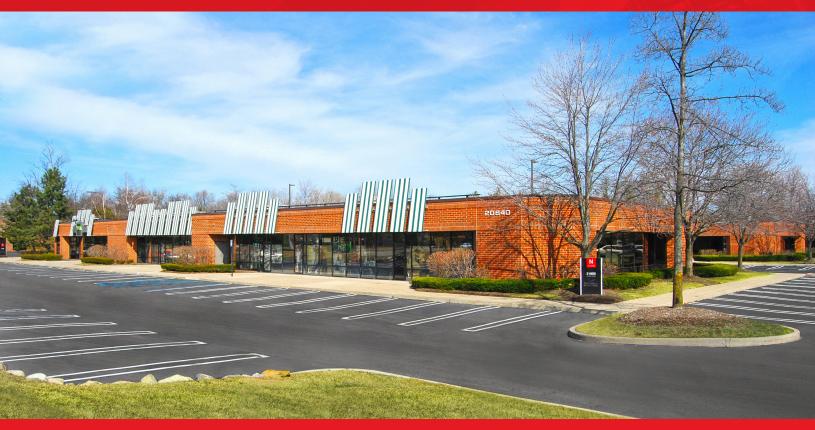

## **FOR LEASE** SOUTHFIELD RESEARCH PARK SOUTHFIELD, MICHIGAN

## **PROPERTY FEATURES:**

- Attractive hi-tech office and R&D flex buildings
- Suites ranging from 1,800 SF up to 56,100 SF
- Building signage available
- Excellent location with easy access to major roads
- 24/7 access with roaming security service
- 15'-18' ceiling heights
- Overhead doors
- Zoned: I-L (Light Industrial)
- · Ample parking