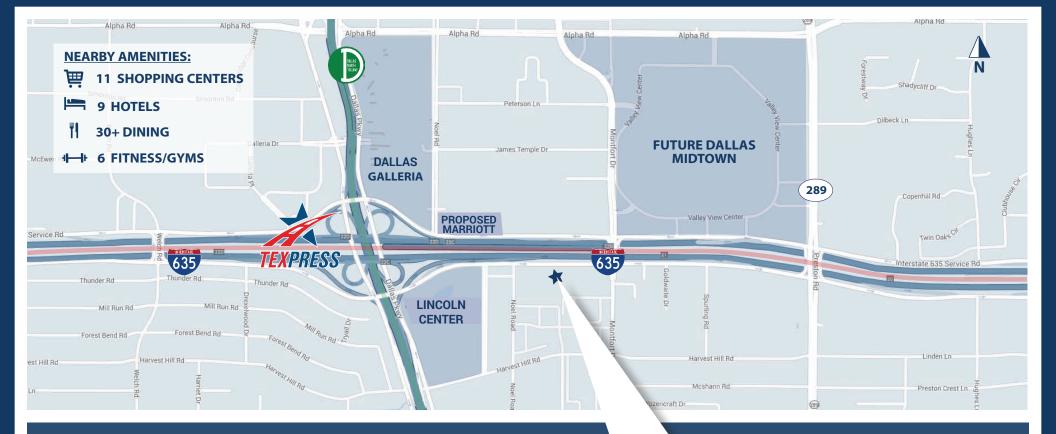

## **CLOSE PROXIMITY & EASE OF ACCESS TO:**

- ★ Dallas North Tollway
- ★ Central Expressway (75)
- ★ Inter<u>state 35E</u>
- 🖈 Preston Road
- \star Montfort Road
- 🖈 Harvest Hill Road

- ★ 10 minutes from Love Field Airport
- 🖈 20 minutes from DFW International Airport
- ★ The Galleria Dallas Mall & Upscale Shopping
- ★ Abundance of Full Service, Casual Dining, & Fast Food Restaurants
- ★ Numerous Luxury & Extended Stay Hotels
- 🛛 🖈 Future "Dallas Midtown" (\$3.5 Billion, 430 Acre Development)

# **PRIME LOCATION & VISIBILITY**