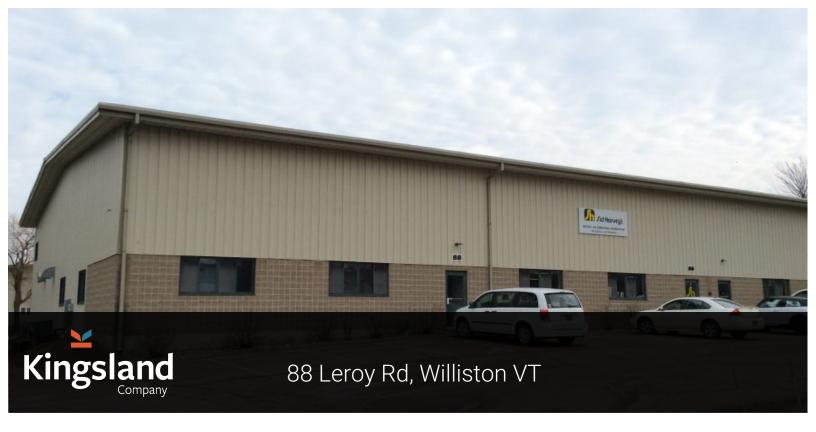

## **Property Description**

Affordable office space with large bullpen area currently outfitted with 8 workstations that Landlord would be willing to leave at no charge. Five private offices, conference room, IT closet, private bath. Full HVAC, onsite parking, easy access to I-89, Taft Corners, and BTV.

## **Quick Summary**

Price \$8.25/SF NNN (est. \$2.00/SF)

Type: Office
Status: Leased
Size: 2,510 sq ft

Мар