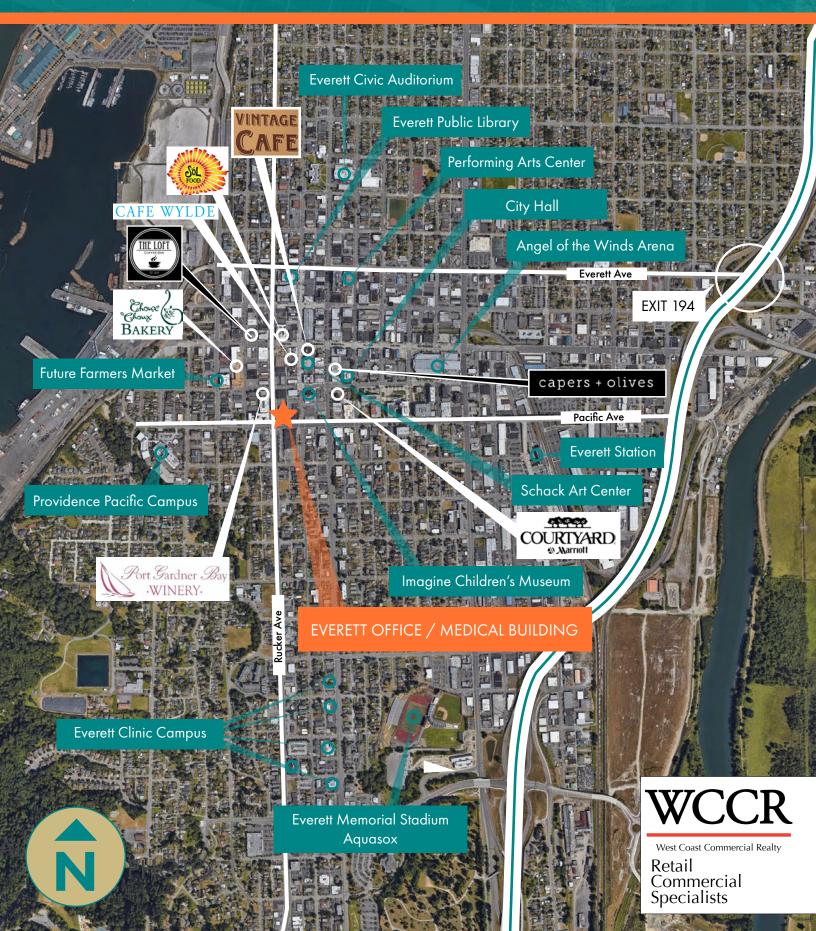

Enjoy this urban location without the high cost of Seattle office rates or the hassles of parking. With a WalkScore of 90 "Walkers Paradise" and less than a mile to the Everett Station Commuter Rail, this site is surrounded by the future Farmer's Market, Angel of the Winds Arena, Memorial Stadium, the new Marriott, City Hall, etc.

90 WalkScore
"Walker's Paradise"

Highly Visible Location on Rucker Avenue in the heart of Downtown Everett

West Coast Commercial Realty
Retail
Commercial
Specialists

3025 Rucker Avenue, Everett WA 98201

3025 Rucker Avenue, Everett WA 98201