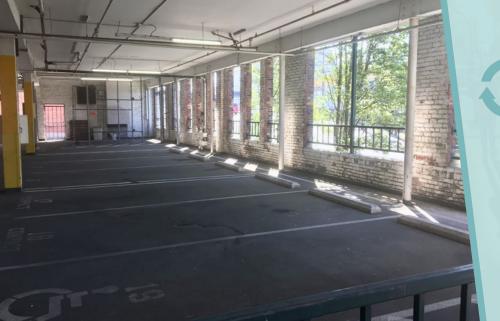

3025 Rucker Avenue, Everett WA 98201

Located in the heart of downtown Everett's business and retail core is this former medical center and thoughtfully restored three story brick building. Each floor consists of 10,454 square feet: top level office / medical use, lower two levels above-ground secured parking with 38 parking spaces. There is an elevator connecting all three levels and a security system with video cameras in place.