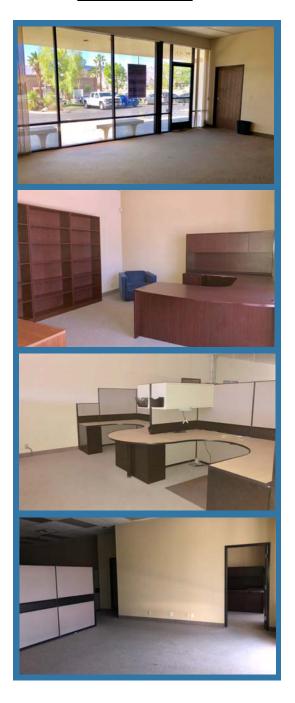

#### **GREAT LOCATION!**

- Suite E 2,000 SF Available
- Large Bullpen Area with Cubicle Furniture
- Or Remove furniture for Large Pen Space
- 3 Private Offices
- Built in 1990
- · Plenty of Parking
- IP (Industrial Park) Zoning
- APN: 634-260-029

#### **Interior Photos**