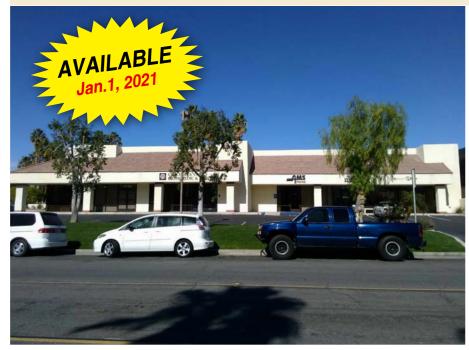

## PROFESSIONAL OFFICE FOR LEASE

#### **COOK STREET BUSINESS AREA**

75150 Sheryl Avenue, Ste E, Palm Desert Off Cook Street, N. of Fred Waring

**SIZE: 2,000 SF** 

PRICE: \$1.00/ SF Modified Gross

#### **GREAT LOCATION!**

- Suite E 2,000 SF Available
- Large Bullpen Area with Cubicle Furniture
- Or Remove furniture for Large Pen Space
- 3 Private Offices
- Built in 1990
- · Plenty of Parking
- IP (Industrial Park) Zoning
- APN: 634-260-029