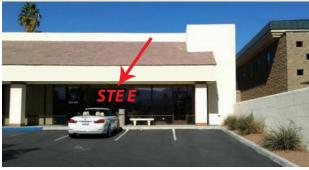

## PROFESSIONAL OFFICE FOR LEASE

#### **COOK STREET BUSINESS AREA**







75150 Sheryl Avenue, Ste E, Palm Desert Off Cook Street, N. of Fred Waring

**SIZE: 2,000 SF** 

PRICE: \$1.00/ SF Modified Gross



#### **GREAT LOCATION!**

- Suite E 2,000 SF Available
- Large Bullpen Area with Cubicle Furniture
- Or Remove furniture for Large Pen Space
- 3 Private Offices
- Built in 1990
- · Plenty of Parking
- IP (Industrial Park) Zoning
- APN: 634-260-029

Properties, Inc.

www.baxleyproperties.com Phone: 760-773-3310 Fax: 760-773-3013

73712 Alessandro Drive, Ste B-4, Palm Desert, CA 92260

**Donna Rodriguez** 

donna@baxleyproperties.com

760-773-6017

DRE# 01928453

## PROFESSIONAL OFFICE FOR LEASE

### 75150 Sheryl Avenue, Suite E, Palm Desert, CA

#### Floor Plan

# Office Office Office Ste E 2,000 SF **AVAILABLE** 2,000 SF **LEASED** ROOM 4,200 SF **LEASED*