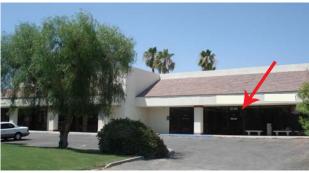

## PROFESSIONAL OFFICE FOR LEASE

#### **COOK STREET BUSINESS AREA**







75150 Sheryl Avenue, Ste E, Palm Desert Off Cook Street, N. of Fred Waring

**SIZE: 2,000 SF** 

PRICE: \$1.00/ SF Modified Gross



#### **GREAT LOCATION!**

- Suite E 2,000 SF Available
- Large Bullpen Area with Cubicle Furniture
- Or Remove furniture for Large Pen Space
- 3 Private Offices
- Built in 1990
- · Plenty of Parking
- IP (Industrial Park) Zoning
- APN: 634-260-029

Properties, Inc.

www.baxleyproperties.com Phone: 760-773-3310 Fax: 760-773-3013

73712 Alessandro Drive, Ste B-4, Palm Desert, CA 92260

**Donna Rodriguez** 

donna@baxleyproperties.com

760-773-6017

DRE# 01928453

## PROFESSIONAL OFFICE FOR LEASE

### 75150 Sheryl Avenue, Suite E, Palm Desert, CA

#### Floor Plan

# Office Office Office Ste E 2,000 SF **AVAILABLE** 2,000 SF **LEASED** ROOM 4,200 SF **LEASED**