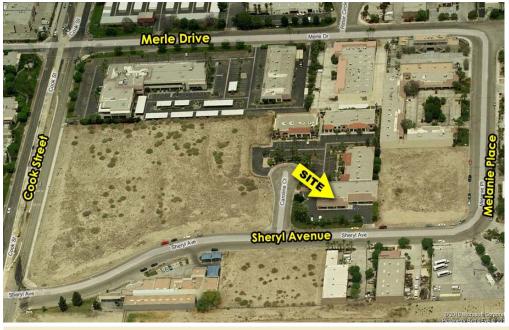

#### **COOK STREET BUSINESS AREA**

75150 Sheryl Avenue, Ste E, Palm Desert Off Cook Street, N. of Fred Waring

**SIZE: 2,000 SF** 

PRICE: \$1.00/ SF Modified Gross

#### **GREAT LOCATION!**

- Suite E 2,000 SF Available
- Large Bullpen Area with Cubicle Furniture
- Or Remove furniture for Large Pen Space
- 3 Private Offices
- Built in 1990
- · Plenty of Parking
- IP (Industrial Park) Zoning
- APN: 634-260-029