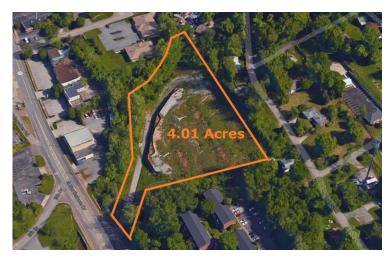

## 4.01 Acres FOR SALE

**Great location on S Northshore Drive** 600 S Northshore Drive Knoxville, TN 37919

Market:West Knoxville, Bearden/PapermillPrice:\$1,250,000Acreage:4.01 acresPrice Per Acre:\$311,721

- Prime land in Bearden District
- Approved for Climate Storage
- 19,000+ cars per day on S Northshore
- Easy accessibility to Kingston Pike and I-40/I-75
- 1 mile Average HHI is \$103,913
- Zoned O-3 Office Park District
- Excellent Office or Medical Potential