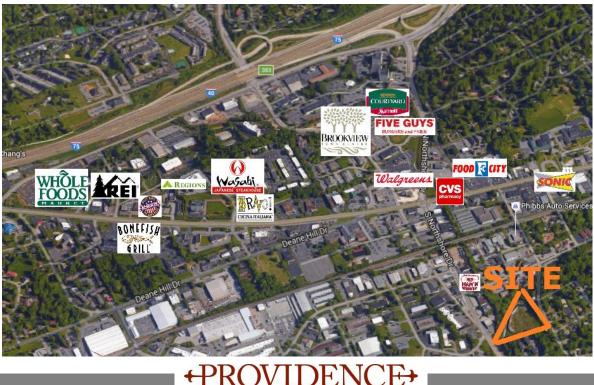

- Prime land in Bearden District
- Approved for Climate Storage
- 19,000+ cars per day on S Northshore
- Easy accessibility to Kingston Pike and I-40/I-75
- 1 mile Average HHI is \$103,913
- Zoned O-3 Office Park District
- Excellent Office or Medical Potential

Mixture of higher end residential and quality commercial featured in Knoxville's desirable Bearden District. Projects such as Brookview Town Centre mixed use and new retail tenants such as Lululemon and Anthropologie show the area is highly sought after. Site was previously being developed for multi-building office park.