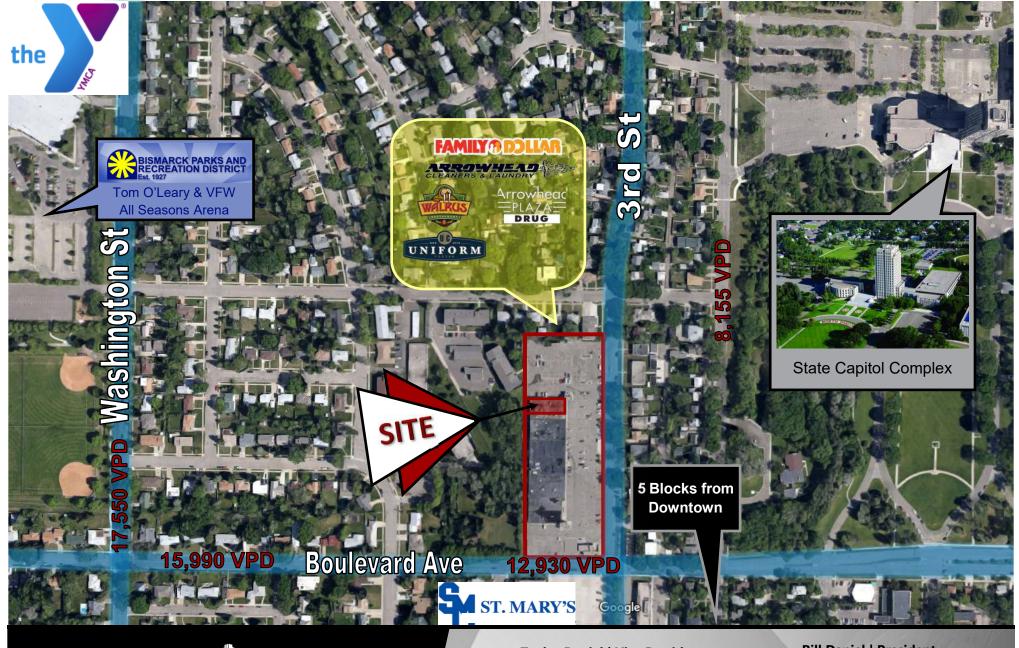

## North End-Cap at Arrowhead Plaza

1144 N 3rd St., Bismarck, ND - 1,875 sf Lease: \$15.00 psf + .70 CAM = \$2,453 / mo.

Taylor Daniel | Vice PresidentCommercial Realtor®Taylor@DanielCompanies.com

Bill Daniel | President CCIM, Broker Bill@DanielCompanies.com