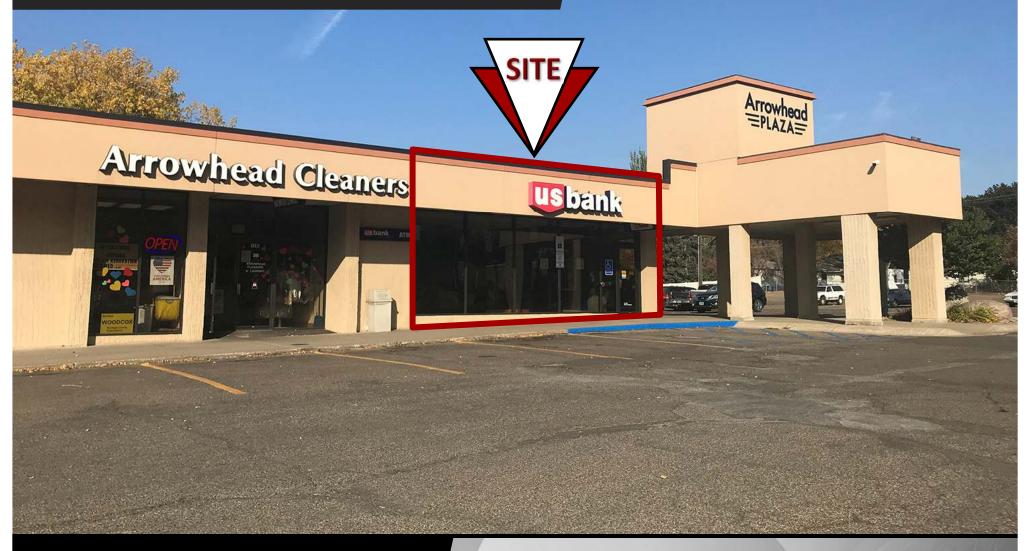

## North End-Cap at Arrowhead Plaza

1144 N 3rd St., Bismarck, ND - 1,875 sf Lease: \$15.00 psf + .70 CAM = \$2,453 / mo.

Taylor Daniel | Vice PresidentCommercial Realtor®Taylor@DanielCompanies.com

Bill Daniel | President CCIM, Broker Bill@DanielCompanies.com