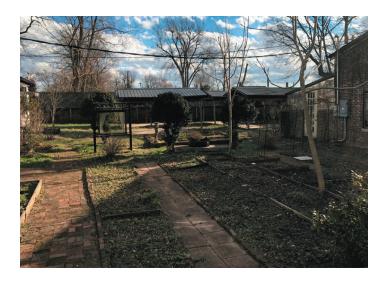

# Property Details Space Available: 8,000 SF Rental Rate: \$10.00 /SF/Yr (Plus utilities) Property Type: Retail/Restaurant Year Built: 1940 Zoning: B-1 - Neighborhood Business

This property sits among beautiful outside gardens and wonderful outdoor entertaining options. Once a restaurant, it served in multiple rooms of the house as well as outside in the gardens.

It has two commercial kitchen areas, multiple dining rooms, large reception room, outdoor patio area and multiple office spaces. It also offers a glassed in garage that could serve as a separate business with a room equipped for a small kitchen.