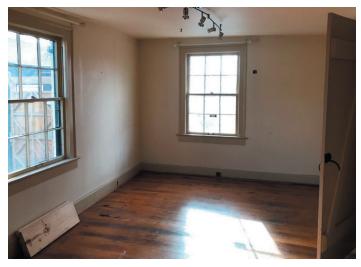

# Property Details Space Available: 8,000 SF Rental Rate: \$10.00 /SF/Yr (Plus utilities) Property Type: Retail/Restaurant Year Built: 1940 Zoning: B-1 - Neighborhood Business

This property sits among beautiful outside gardens and wonderful outdoor entertaining options. Once a restaurant, it served in multiple rooms of the house as well as outside in the gardens.