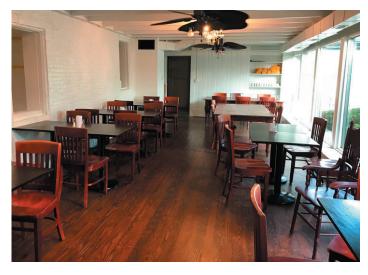

# Property Details Space Available: 8,000 SF Rental Rate: \$10.00 /SF/Yr (Plus utilities) Property Type: Retail/Restaurant Year Built: 1940 Zoning: B-1 - Neighborhood Business

This property sits among beautiful outside gardens and wonderful outdoor entertaining options. Once a restaurant, it served in multiple rooms of the house as well as outside in the gardens.

It has two commercial kitchen areas, multiple dining rooms, large reception room, outdoor patio area and multiple office spaces. It also offers a glassed in garage that could serve as a separate business with a room equipped for a small kitchen.

### **Property Photos**