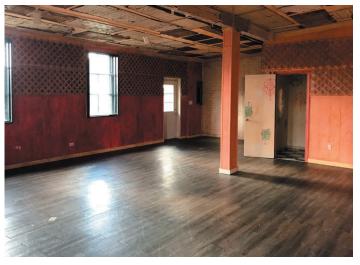

# Property Details Space Available: 8,000 SF Rental Rate: \$10.00 /SF/Yr (Plus utilities) Property Type: Retail/Restaurant Year Built: 1940 Zoning: B-1 - Neighborhood Business

This property sits among beautiful outside gardens and wonderful outdoor entertaining options. Once a restaurant, it served in multiple rooms of the house as well as outside in the gardens.

It has two commercial kitchen areas, multiple dining rooms, large reception room, outdoor patio area and multiple office spaces. It also offers a glassed in garage that could serve as a separate business with a room equipped for a small kitchen.