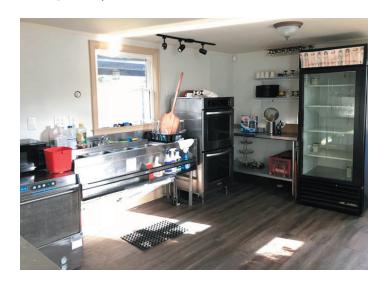

It has two commercial kitchen areas, multiple dining rooms, large reception room, outdoor patio area and multiple office spaces. It also offers a glassed in garage that could serve as a separate business with a room equipped for a small kitchen.