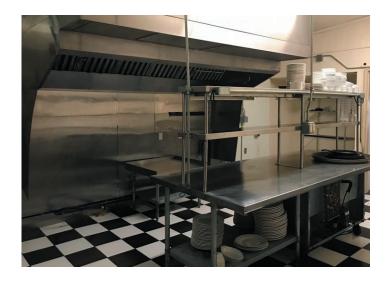

# Property Details Space Available: 8,000 SF Rental Rate: \$10.00 /SF/Yr (Plus utilities) Property Type: Retail/Restaurant Year Built: 1940 Zoning: B-1 - Neighborhood Business

This property sits among beautiful outside gardens and wonderful outdoor entertaining options. Once a restaurant, it served in multiple rooms of the house as well as outside in the gardens.

It has two commercial kitchen areas, multiple dining rooms, large reception room, outdoor patio area and multiple office spaces. It also offers a glassed in garage that could serve as a separate business with a room equipped for a small kitchen.