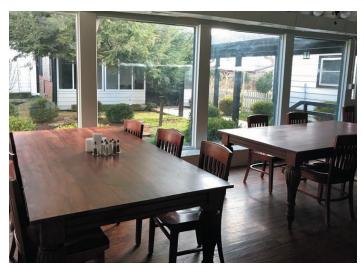

# Property Details Space Available: 8,000 SF Rental Rate: \$10.00 /SF/Yr (Plus utilities) Property Type: Retail/Restaurant Year Built: 1940 Zoning: B-1 - Neighborhood Business

This property sits among beautiful outside gardens and wonderful outdoor entertaining options. Once a restaurant, it served in multiple rooms of the house as well as outside in the gardens.

It has two commercial kitchen areas, multiple dining rooms, large reception room, outdoor patio area and multiple office spaces. It also offers a glassed in garage that could serve as a separate business with a room equipped for a small kitchen.