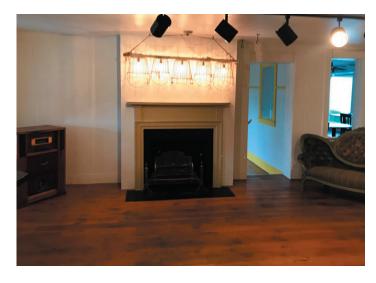

# Property Details Space Available: 8,000 SF Rental Rate: \$10.00 /SF/Yr (Plus utilities) Property Type: Retail/Restaurant Year Built: 1940 Zoning: B-1 - Neighborhood Business

This property sits among beautiful outside gardens and wonderful outdoor entertaining options. Once a restaurant, it served in multiple rooms of the house as well as outside in the gardens.

It has two commercial kitchen areas, multiple dining rooms, large reception room, outdoor patio area and multiple office spaces. It also offers a glassed in garage that could serve as a separate business with a room equipped for a small kitchen.

### **Property Photos**