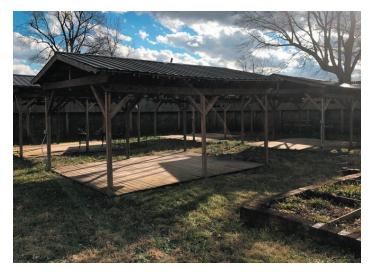

# Property Details Space Available: 8,000 SF Rental Rate: \$10.00 /SF/Yr (Plus utilities) Property Type: Retail/Restaurant Year Built: 1940 Zoning: B-1 - Neighborhood Business

This property sits among beautiful outside gardens and wonderful outdoor entertaining options. Once a restaurant, it served in multiple rooms of the house as well as outside in the gardens.

It has two commercial kitchen areas, multiple dining rooms, large reception room, outdoor patio area and multiple office spaces. It also offers a glassed in garage that could serve as a separate business with a room equipped for a small kitchen.

### **Property Photos**