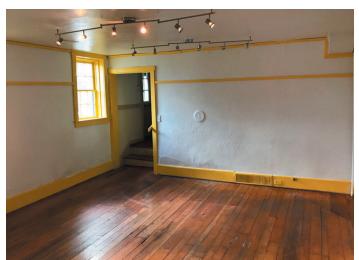

# Property Details Space Available: 8,000 SF Rental Rate: \$10.00 /SF/Yr (Plus utilities) Property Type: Retail/Restaurant Year Built: 1940 Zoning: B-1 - Neighborhood Business

This property sits among beautiful outside gardens and wonderful outdoor entertaining options. Once a restaurant, it served in multiple rooms of the house as well as outside in the gardens.