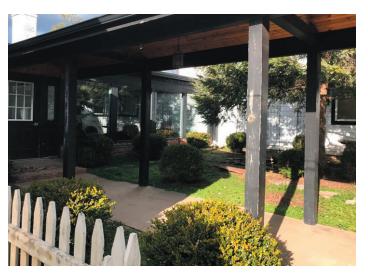

# Property Details Space Available: 8,000 SF Rental Rate: \$10.00 /SF/Yr (Plus utilities) Property Type: Retail/Restaurant Year Built: 1940 Zoning: B-1 - Neighborhood Business

This property sits among beautiful outside gardens and wonderful outdoor entertaining options. Once a restaurant, it served in multiple rooms of the house as well as outside in the gardens.

It has two commercial kitchen areas, multiple dining rooms, large reception room, outdoor patio area and multiple office spaces. It also offers a glassed in garage that could serve as a separate business with a room equipped for a small kitchen.