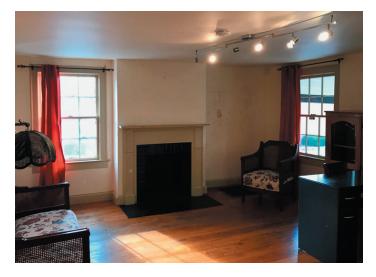

# Property Details Space Available: 8,000 SF Rental Rate: \$10.00 /SF/Yr (Plus utilities) Property Type: Retail/Restaurant Year Built: 1940 Zoning: B-1 - Neighborhood Business

This property sits among beautiful outside gardens and wonderful outdoor entertaining options. Once a restaurant, it served in multiple rooms of the house as well as outside in the gardens.

It has two commercial kitchen areas, multiple dining rooms, large reception room, outdoor patio area and multiple office spaces. It also offers a glassed in garage that could serve as a separate business with a room equipped for a small kitchen.

### **Property Photos**