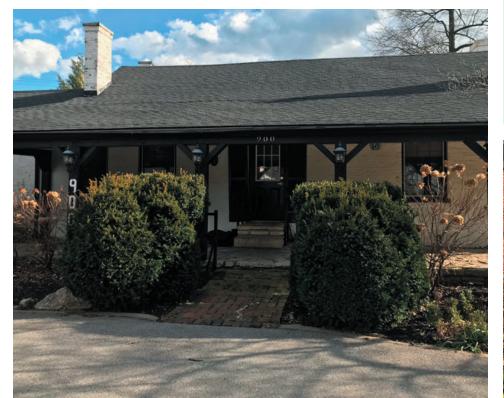

## FOR LEASE 900 N Broadway, Lexington, KY 40505

# Property Details Space Available: 8,000 SF Rental Rate: \$10.00 /SF/Yr (Plus utilities) Property Type: Retail/Restaurant Year Built: 1940 Zoning: B-1 - Neighborhood Business

This property sits among beautiful outside gardens and wonderful outdoor entertaining options. Once a restaurant, it served in multiple rooms of the house as well as outside in the gardens.