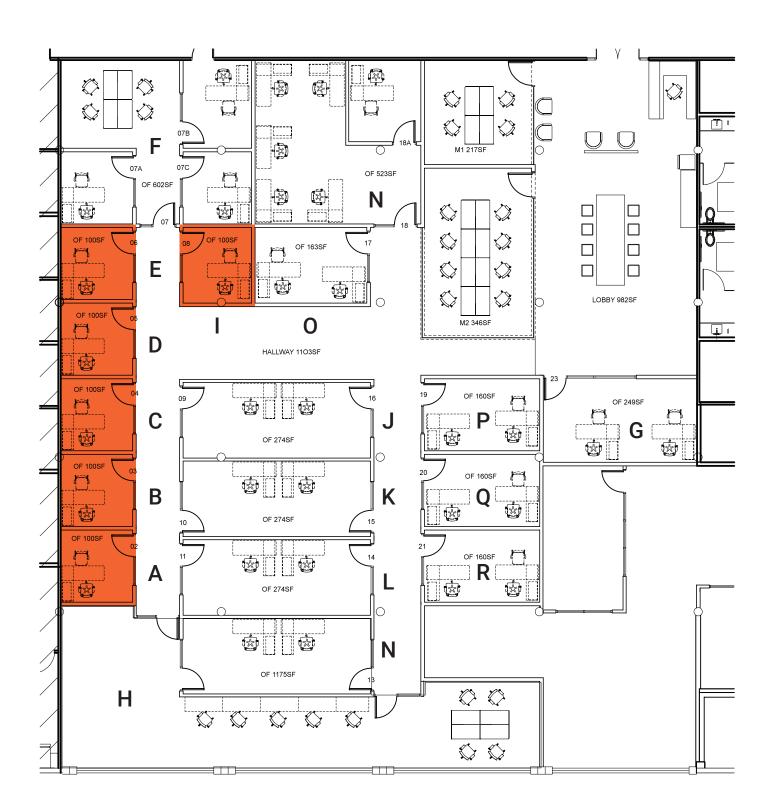

# **Small Private** Office (100 SF)

Total Offices: 6 Max Contiguous: 5 \$800

# Small Private Office (100 SF)

Total Offices: 6 Max Contiguous: 5 \$800

**Conference Rooms** 

Parking available at UnionPlaza Parking Garage, entrance over San Antonio St.

(915) 730 3800 • thestationep.com