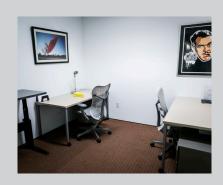

# **Small Private** Office (100 SF)

Total Offices: 6 Max Contiguous: 5 \$800

#### PRECONFIGURED LAYOUT

One work table, one wheeled chair, one file cabinet, and two side chairs. Move-in ready and lockable space, glass doors, (not shared space) to accommodate teams from 1 to 2 people.