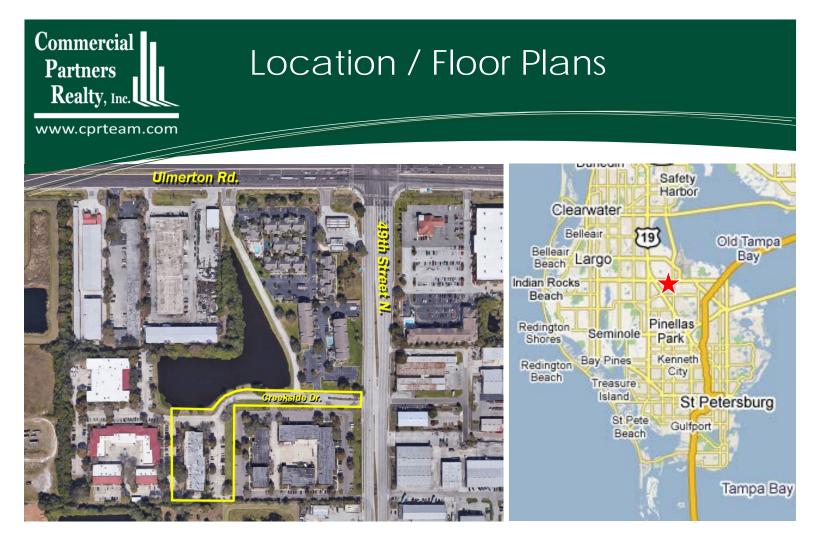

## Turtle Creek Office For Sale or Lease

- Up to 13,359 SF Office Space Available for Occupancy and Lease
- 19,757 SF Building for Sale Owner can lease back 6,398 SF
- ♦ 100% Office Buildout
- Floor to Ceiling Windows
- Excellent Ingress/Egress
- Minutes from St. Pete/Clearwater Airport
- Central Pinellas location close to I-275 and less than 20 minutes to Downtown St. Pete, Clearwater or Tampa