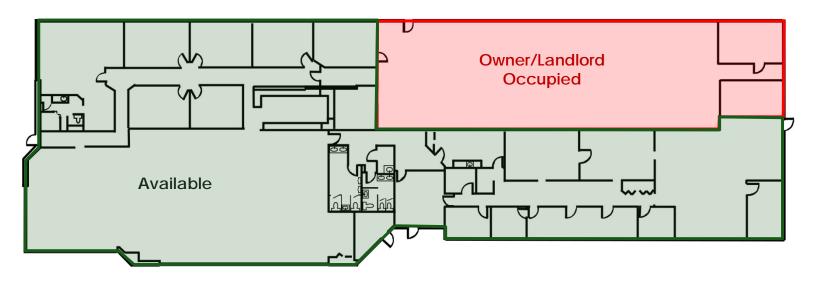

## Turtle Creek Office For Sale or Lease



- Up to 13,359 SF Office Space Available for Occupancy and Lease
- 19,757 SF Building for Sale Owner can lease back 6,398 SF
- ♦ 100% Office Buildout
- Floor to Ceiling Windows
- Excellent Ingress/Egress
- Minutes from St. Pete/Clearwater Airport
- Central Pinellas location close to I-275 and less than 20 minutes to Downtown St. Pete, Clearwater or Tampa

For Lease: \$15.00 / SF Modified Gross

Sale Price: \$2,950,000



**CPR Team** 

Office (727) 822-4715

Scott Clendening, President/ Broker

Scott@CPRTeam.com | (727) 643-1841



## 13300 49th Street N. Floor Plan