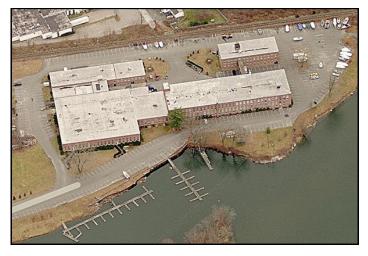

Unit 102: \$1,200 + Utilities Unit 110/112: \$10.00 NNN Unit 210: \$1,000 + Utilities

Historic, fully restored 130,000 SF Historic Mill Building, 1/2 mile south of New Milford town green on the banks of the Housatonic inlet by Lake Lillinonah. Convenient to Routes 7, 202, and 67. Building has 12' operating windows, wood planked floors, natural brick interiors, is internet (cable) ready, fiber optic T1 on site and much more. Must see to fully appreciate. Units may be combined for larger suites.