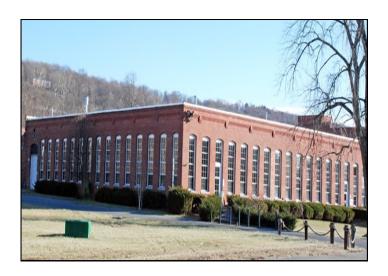

Unit 102: \$1,200 + Utilities Unit 110/112: \$10.00 NNN Unit 210: \$1,000 + Utilities

Historic, fully restored 130,000 SF Historic Mill Building, 1/2 mile south of New Milford town green on the banks of the Housatonic inlet by Lake Lillinonah. Convenient to Routes 7, 202, and 67. Building has 12' operating windows, wood planked floors, natural brick interiors, is internet (cable) ready, fiber optic T1 on site and much more. Must see to fully appreciate. Units may be combined for larger suites.