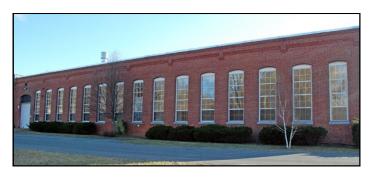

Unit 102: \$1,200 + Utilities Unit 110/112: \$10.00 NNN Unit 210: \$1,000 + Utilities

Historic, fully restored 130,000 SF Historic Mill Building, 1/2 mile south of New Milford town green on the banks of the Housatonic inlet by Lake Lillinonah. Convenient to Routes 7, 202, and 67. Building has 12' operating windows, wood planked floors, natural brick interiors, is internet (cable) ready, fiber optic T1 on site and much more. Must see to fully appreciate. Units may be combined for larger suites.