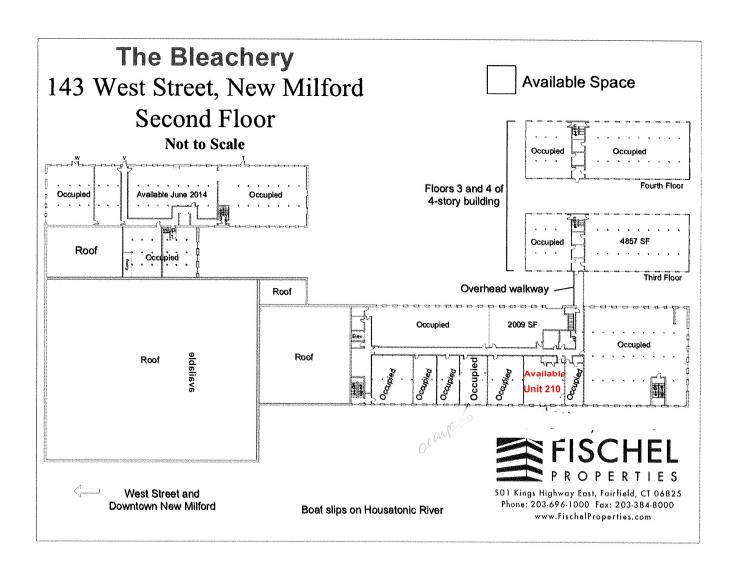

#### **Available Units:**

**Unit 102:** +/- 1,043 Sq. Ft. - Reception and Two

Offices

Unit 110/112 +/- 4,873 Sq. Ft. - Large Bull Pen and

Four Private offices.

**Unit 210:** +/- 1,137 Sq. Ft. Open Floor Plan

Zone: HRF2 (Commercial)
Utilities: City Water; Sewer

Heating: Gas Heat
Cooling: Central A/C

Parking: 5 Spaces for Every 1,000 Sq. Ft.

Elevator: Yes

**Boat Slip:** Free with long term lease.

**Lease Prices:** 

Unit 102: \$1,200 + Utilities Unit 110/112: \$10.00 NNN Unit 210: \$1,000 + Utilities

Historic, fully restored 130,000 SF Historic Mill Building, 1/2 mile south of New Milford town green on the banks of the Housatonic inlet by Lake Lillinonah. Convenient to Routes 7, 202, and 67. Building has 12' operating windows, wood planked floors, natural brick interiors, is internet (cable) ready, fiber optic T1 on site and much more. Must see to fully appreciate. Units may be combined for larger suites.

#### ~ FLOOR PLAN~

30 Shelter Rock Road, Unit 3, Danbury, CT

Mick Consalvo 203.241-5188 mconsalvo@towercorp.com