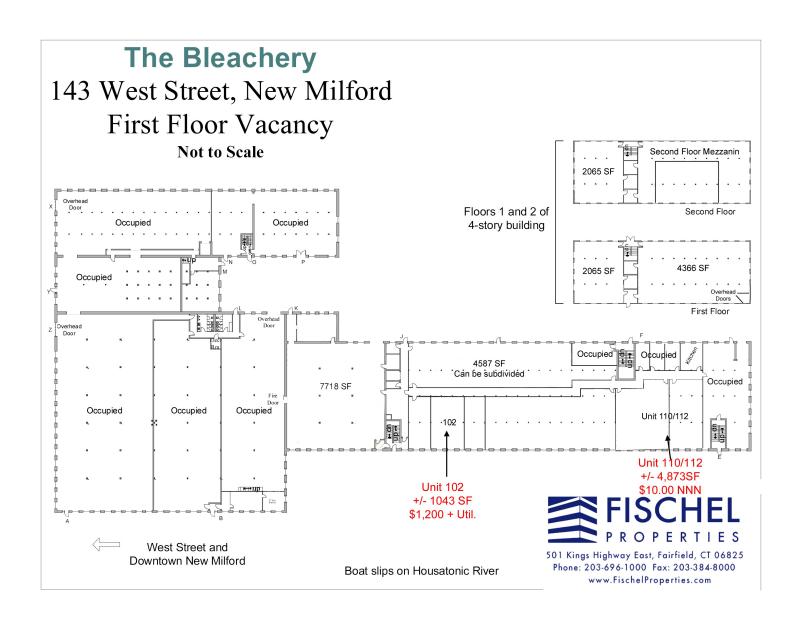

#### **Available Units:**

**Unit 102:** +/- 1,043 Sq. Ft. - Reception and Two

Offices

Unit 110/112 +/- 4,873 Sq. Ft. - Large Bull Pen and

Four Private offices.

**Unit 210:** +/- 1,137 Sq. Ft. Open Floor Plan

Unit 102: \$1,200 + Utilities Unit 110/112: \$10.00 NNN Unit 210: \$1,000 + Utilities

Historic, fully restored 130,000 SF Historic Mill Building, 1/2 mile south of New Milford town green on the banks of the Housatonic inlet by Lake Lillinonah. Convenient to Routes 7, 202, and 67. Building has 12' operating windows, wood planked floors, natural brick interiors, is internet (cable) ready, fiber optic T1 on site and much more. Must see to fully appreciate. Units may be combined for larger suites.