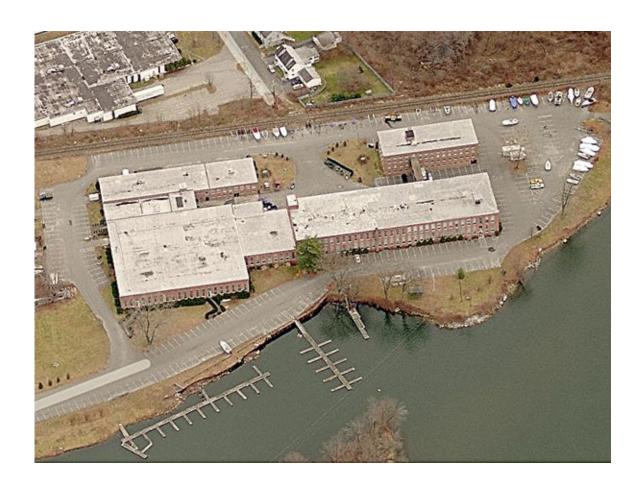

Unit 102: \$1,200 + Utilities Unit 110/112: \$10.00 NNN Unit 210: \$1,000 + Utilities

Historic, fully restored 130,000 SF Historic Mill Building, 1/2 mile south of New Milford town green on the banks of the Housatonic inlet by Lake Lillinonah. Convenient to Routes 7, 202, and 67. Building has 12' operating windows, wood planked floors, natural brick interiors, is internet (cable) ready, fiber optic T1 on site and much more. Must see to fully appreciate. Units may be combined for larger suites.

### ~ LOCATION MAP ~

30 Shelter Rock Road, Unit 3, Danbury, CT

Mick Consalvo 203.241-5188 mconsalvo@towercorp.com