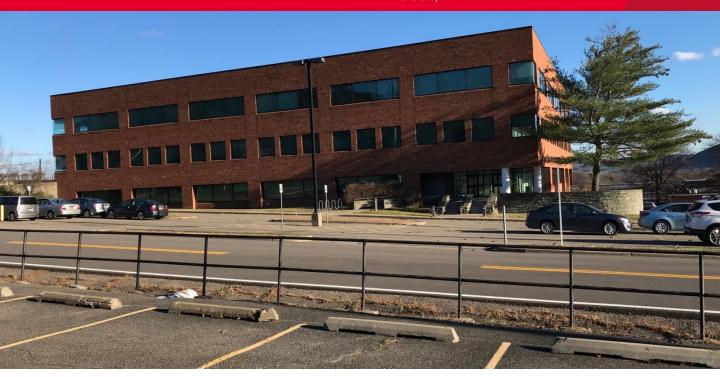

## GLENDALE TECHNOLOGY PARK 201 Glendale Drive

Endicott, NY

## **Building 17 Features**

- Modern steel-framed, brick exterior, low-rise office building
- Four floors- 140,000 SF total
- Two passenger elevators; one fright elevator, loading dock and overhead door access
- Data center or storage facilities if desired
- Fiber optic throughout and telecommunications POP
- 25 MVA substation on-site; two redundant power sources
- 2,000 KVA transformers, 480V
- Site includes central power plant, heating, cooling, security and building management services
- Ample parking