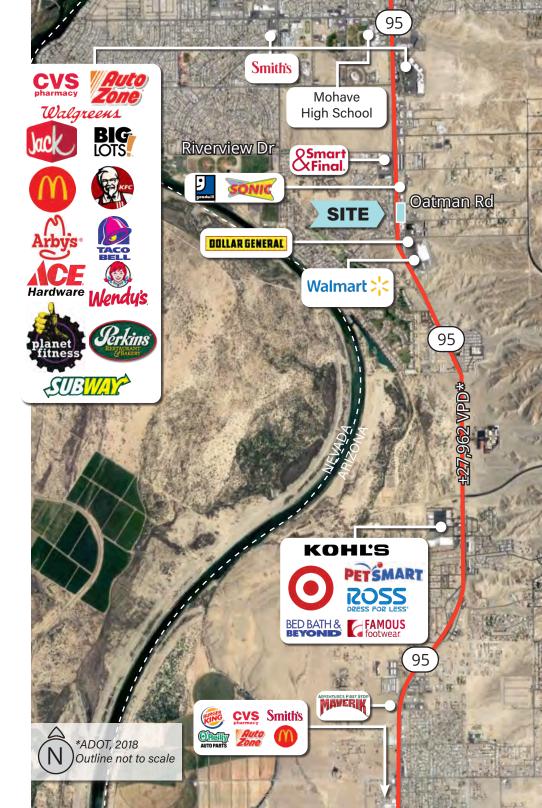

## SEC OATMAN RD & HWY-95 PROPERTY HIGHLIGHTS

SEC OATMAN RD & HWY-95 | Bullhead City, AZ 86442

- 3 drive-thru, build-to-suit pads available next to the future site of Dunkin Donuts expected to open May 2020
- Located off the highly traveled Hwy-95 (Mohave Valley Highway) with a traffic count of ±27,962 vehicles per day (*Source: ADOT, 2018*)
- ±2 miles away from the Azriona Nevada state border
- All 3 pads have drive-thru capability