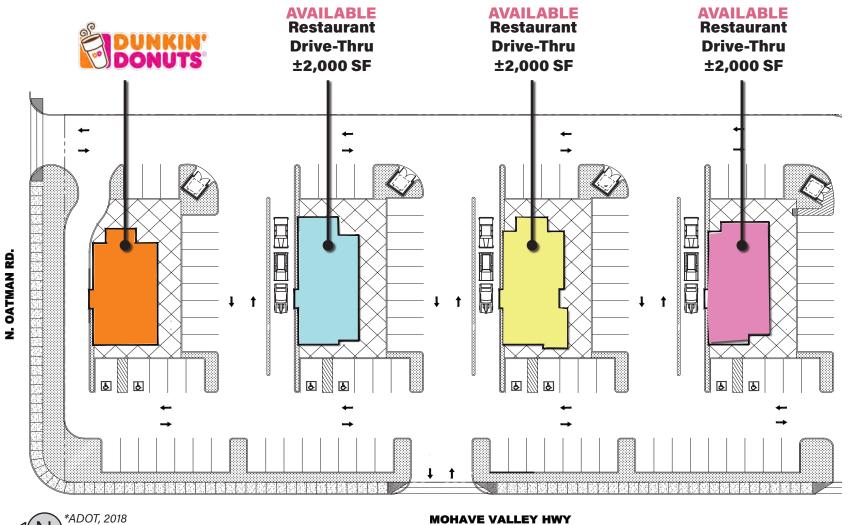

## SEC OATMAN RD & HWY-95 **SITE PLAN**

SEC OATMAN RD & HWY-95 | Bullhead City, AZ 86442

Outline not to scale

CONTACT: