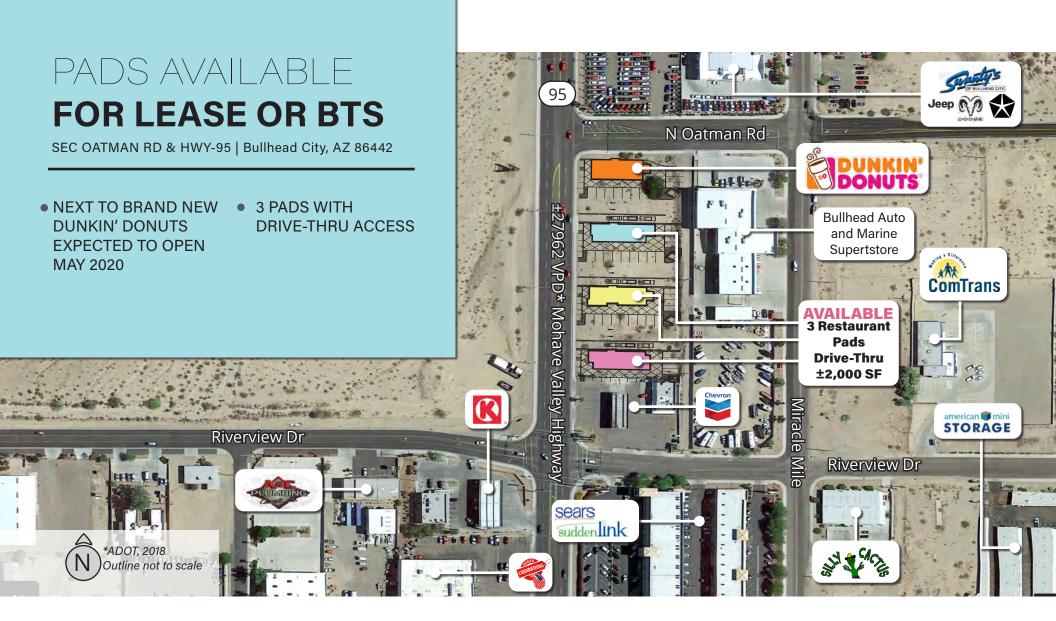

## SEC OATMAN RD & HWY-95 PROPERTY HIGHLIGHTS

SEC OATMAN RD & HWY-95 | Bullhead City, AZ 86442

- 3 drive-thru, build-to-suit pads available next to the future site of Dunkin Donuts expected to open May 2020
- Located off the highly traveled Hwy-95 (Mohave Valley Highway) with a traffic count of ±27,962 vehicles per day (*Source: ADOT, 2018*)
- ±2 miles away from the Azriona Nevada state border
- All 3 pads have drive-thru capability