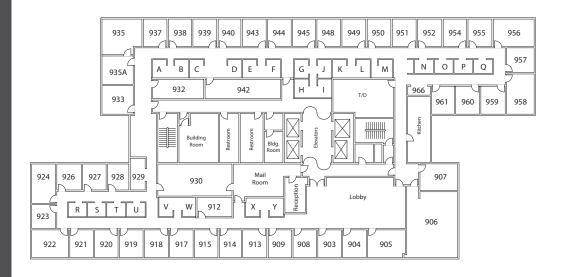

# **OFFICES**

Highly professional private offices for individuals and teams that are flexible and scaled for growth.

# ROOMS

Spacious, well-appointed meeting rooms with onsite administrative support. Available for an hour, day or longer.

with mail handling, phone answering or meeting room

#### **AMENITIES**

Our private suites can be easily customized to fit your desired aesthetic and brand.

- Private Offices
- Team Rooms
- High Speed Internet
- Telephone Answering
- Mail Collection
- Equipped Kitchen
- Day Offices
- Meeting Rooms
- Daily Janitorial
- Furnished or Unfurnished