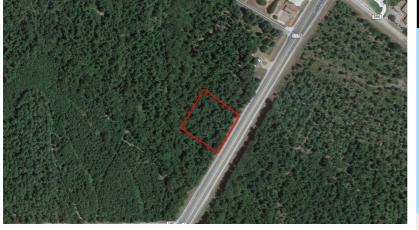

### **Features**

This Noonday intersection TX-155 (Frankston Highway) is quickly becoming the core retail location for the area. Sewer and water issues have been a limiting factor, but commercial pad sites are now available with full utilities. Pad sites back to a 9 hole golf course and residential community currently under development. Only Minutes from Tyle and Lake Palestine.

At the intersection of W Grande and HWY 155 turn left and head south for 8.45 miles and thr property will be on your right. It is located 800 feet past the corner of CR 1178 and HWY 155.

## FOR SALE

Total Acres: 2.4 Sales Price: \$2,299,968.00 Total Price : \$958,320.00 Per Acre