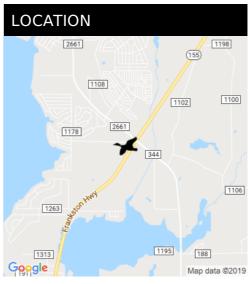

At the intersection of W Grande and HWY 155 turn left and head south for 8.45 miles and thr property will be on your right. It is located 800 feet past the corner of CR 1178 and HWY 155.