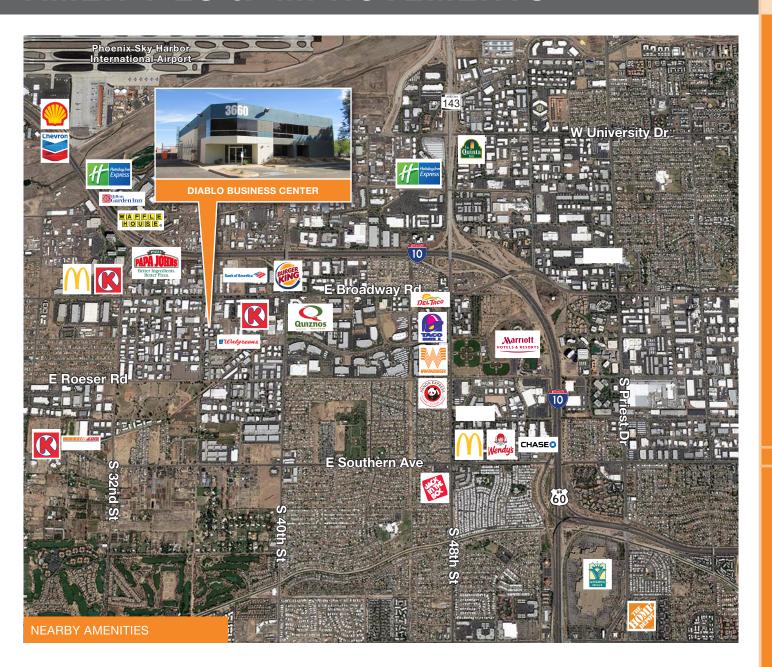

### **AERIAL OVERVIEW**

AVAILABLE

### **AVAILABILITIES**

| BUILDING | TOTAL SF | OFFICE SF | COMMENTS                                                                                                                                                                |
|----------|----------|-----------|-------------------------------------------------------------------------------------------------------------------------------------------------------------------------|
| 3610     | 9,826    | 3,485     | Leased October 2018                                                                                                                                                     |
| 3650     | 9,691    | 4,591     | Newly renovated office with bullpen, private offices, break room and conference room, evap cooled and A/C warehouse with grade loading, and truckwell, mezzanine office |
| 3660     | 9,973    | 3,601     | Reception, open office, break room and evap cooled warehouse with grade level loading, mezzanine office, private yard                                                   |