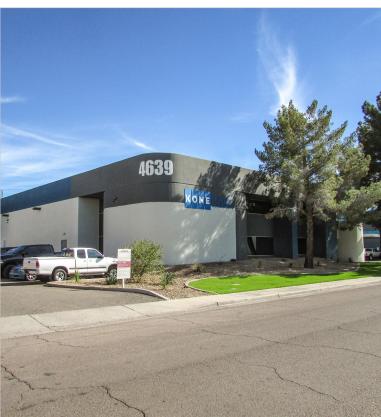

#### 3650 E WIER AVE- BUILDING 8

**OFFICE AREA:** 4,591 SF **WAREHOUSE AREA:** 5,100 SF

TOTAL BUILDING: 9,691 SF