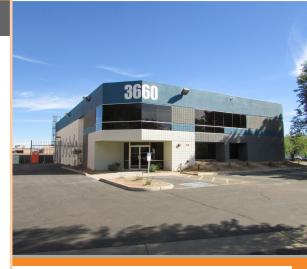

#### 3660 E WIER AVE- BUILDING 9

OFFICE AREA: 3,601 SF WAREHOUSE AREA: 6,372 SF

TOTAL BUILDING: 9,973 SF