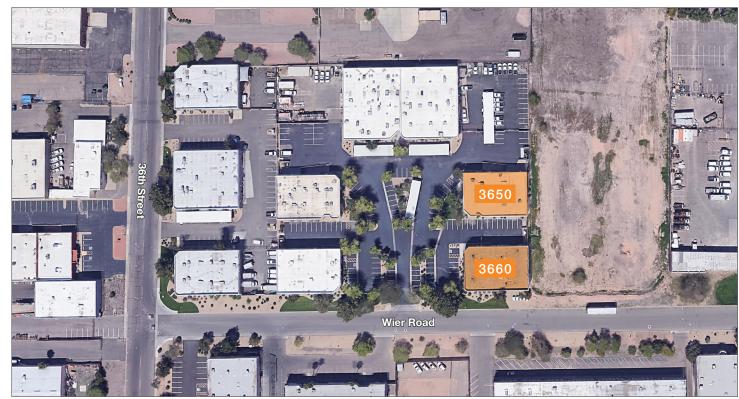

### **AVAILABILITIES**

| BUILDING | TOTAL SF | OFFICE SF | COMMENTS                                                                                                                                                                |
|----------|----------|-----------|-------------------------------------------------------------------------------------------------------------------------------------------------------------------------|
| 3610     | 9,826    | 3,485     | Leased October 2018                                                                                                                                                     |
| 3650     | 9,691    | 4,591     | Newly renovated office with bullpen, private offices, break room and conference room, evap cooled and A/C warehouse with grade loading, and truckwell, mezzanine office |
| 3660     | 9,973    | 3,601     | Reception, open office, break room and evap cooled warehouse with grade level loading, mezzanine office, private yard                                                   |

#### 3650 E WIER AVE- BUILDING 8

**OFFICE AREA:** 4,591 SF **WAREHOUSE AREA:** 5,100 SF

TOTAL BUILDING: 9,691 SF

#### 3660 E WIER AVE- BUILDING 9

OFFICE AREA: 3,601 SF WAREHOUSE AREA: 6,372 SF

TOTAL BUILDING: 9,973 SF