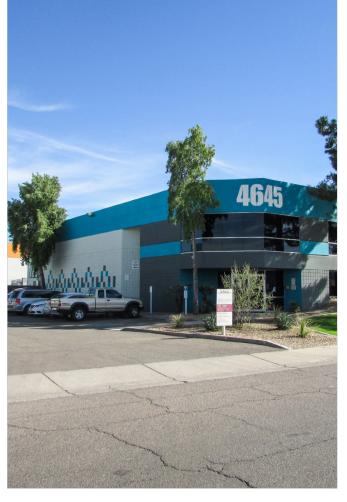

#### 3650 E WIER AVE- BUILDING 8

**OFFICE AREA:** 4,591 SF **WAREHOUSE AREA:** 5,100 SF

TOTAL BUILDING: 9,691 SF