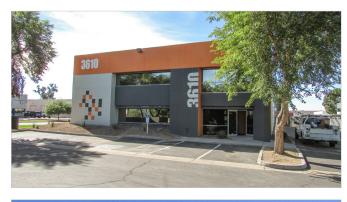

### **AVAILABILITIES**

| BUILDING | TOTAL SF | OFFICE SF | COMMENTS                                                                                                                                                                |
|----------|----------|-----------|-------------------------------------------------------------------------------------------------------------------------------------------------------------------------|
| 3610     | 9,826    | 3,485     | Leased October 2018                                                                                                                                                     |
| 3650     | 9,691    | 4,591     | Newly renovated office with bullpen, private offices, break room and conference room, evap cooled and A/C warehouse with grade loading, and truckwell, mezzanine office |
| 3660     | 9,973    | 3,601     | Reception, open office, break room and evap cooled warehouse with grade level loading, mezzanine office, private yard                                                   |