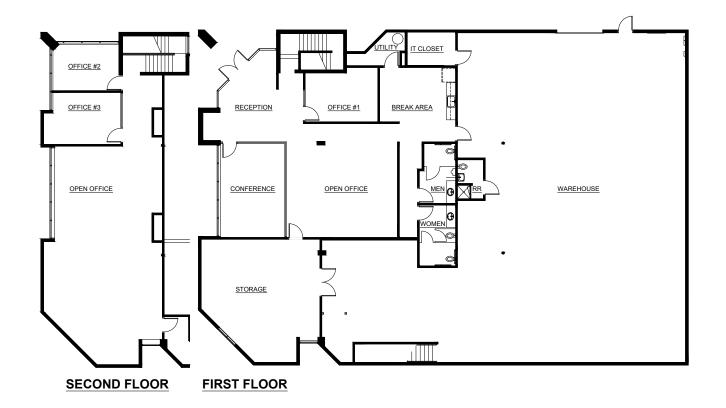

#### 3650 E WIER AVE- BUILDING 8

**OFFICE AREA:** 4,591 SF **WAREHOUSE AREA:** 5,100 SF

TOTAL BUILDING: 9,691 SF

\*Each building has mezzanine up stair offices with large open spaces & private offices