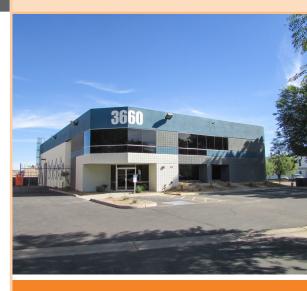

#### 3660 E WIER AVE- BUILDING 9

OFFICE AREA: 3,601 SF WAREHOUSE AREA: 6,372 SF

TOTAL BUILDING: 9,973 SF