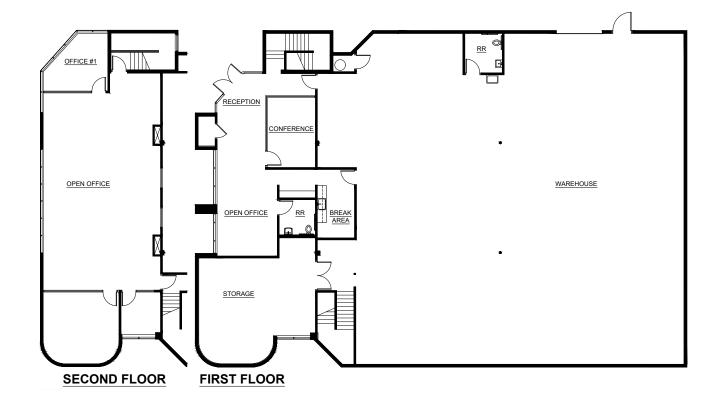

#### 3660 E WIER AVE- BUILDING 9

OFFICE AREA: 3,601 SF WAREHOUSE AREA: 6,372 SF

TOTAL BUILDING: 9,973 SF

\*Each building has mezzanine up stair offices with large open spaces & private offices