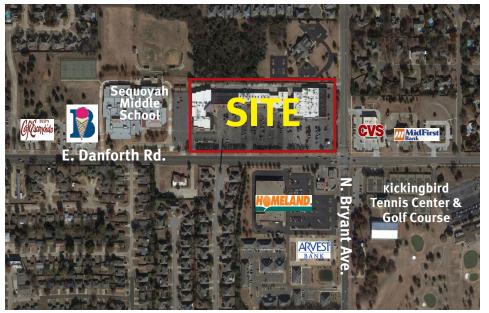

## **PROPERTY OVERVIEW**

Ideal location in northeast Edmond, 2 miles from I-35 near Kickingbird Golf Course, Edmond North High School, OU Medical Center and UCO. Well maintained landscaping, excellent mix of tenants, and 99% occupancy.

## **PROPERTY DETAILS**

| Available  |            |
|------------|------------|
| Suite 1309 | 1,400 SF   |
| Lease Rate | \$14.00/SF |
| Lease Term | 3-5 years  |
| CAM        | \$1.25/SF  |
|            |            |
| Year Built | 1985       |
| Total SF   | 110,000    |
|            |            |