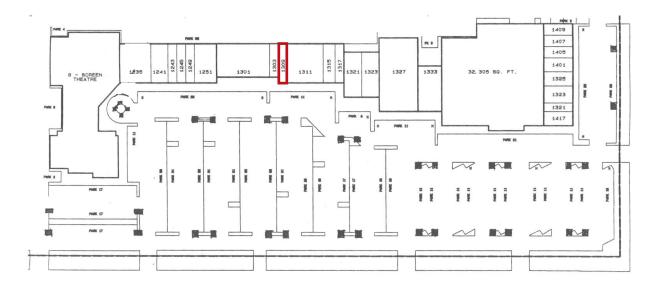

## **PROPERTY DETAILS**

| Available  |            |
|------------|------------|
| Suite 1309 | 1,400 SF   |
| Lease Rate | \$14.00/SF |
| Lease Term | 3-5 years  |
| CAM        | \$1.25/SF  |
|            |            |
| Year Built | 1985       |
| Total SF   | 110,000    |
|            |            |