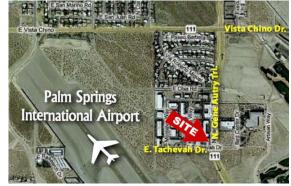

## 1105 N. GENE AUTRY TRAIL, SUITE C, PALM SPRINGS, CA

- Newly Renovated Interior
- Adjacent to PS International Airport
- Signalized Corner of Tachevah
- Central to All Desert Cities

- Excellent for Variety of Uses
- Ready for Occupancy
- Zoned: M-1P
- Plenty of Parking