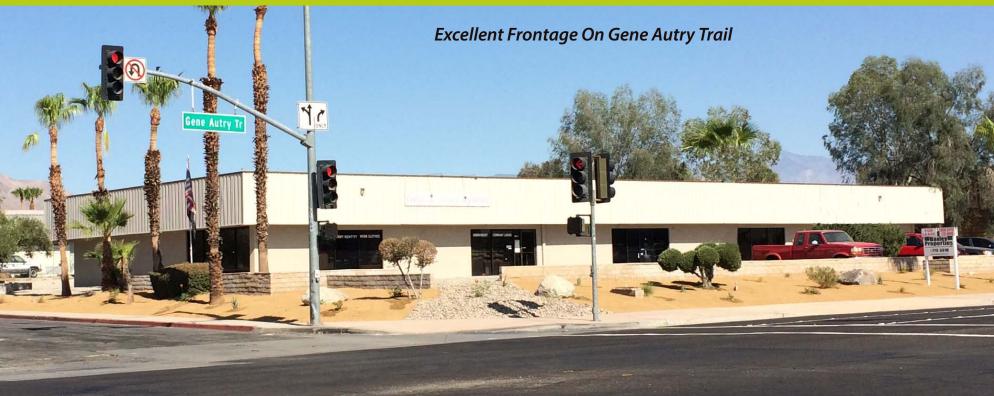

# OFFICE / SHOWROOM / WAREHOUSE SUITE FOR LEASE

## AT THE HEART OF ONE OF THE BUSIEST COMMERCIAL CORRIDORS

## 1105 N. GENE AUTRY TRAIL, SUITE C, PALM SPRINGS, CA

- Newly Renovated Interior
- Adjacent to PS International Airport
- Signalized Corner of Tachevah
- Central to All Desert Cities

- Excellent for Variety of Uses
- Ready for Occupancy
- Zoned: M-1P
- Plenty of Parking