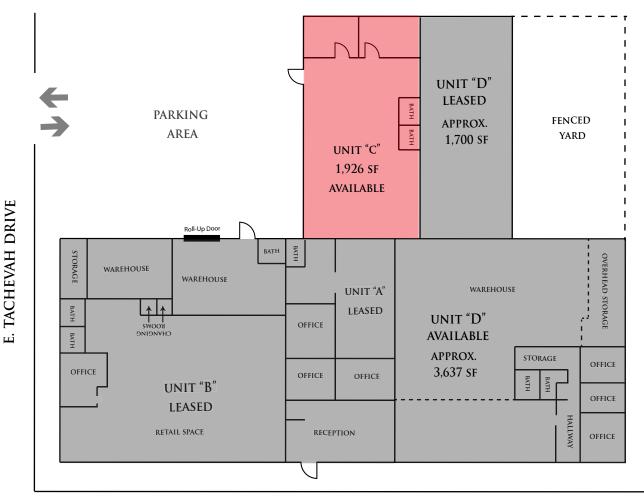

## OFFICE / SHOWROOM / WAREHOUSE SUITE FOR LEASE

### FLOORPLAN: 1105 N. GENE AUTRY TRL., SUITE C, PALM SPRINGS, CA

N. GENE AUTRY TRAIL

Properties, Inc. www.baxleyproperties.com Phone: 760-773-3310 Fax: 760-773-3013 73712 Alessandro Drive, Ste B-4, Palm Desert, CA 92260