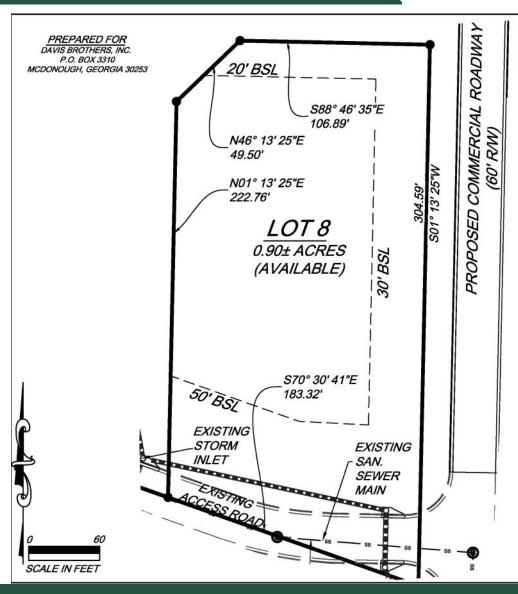

LOT 8 PLAT

FOR MORE INFORMATION CONTACT

**Trip Wilhoit**, CCIM, ALC 478-746-9421 | 478-960-4080 trip@fickling.com

**Patty Burns**, CCIM, ALC 478-746-9421 | 478-951-5100 patty@fickling.com

commercial.fickling.com

### **Lots Available:**

| Lot #  | Size              | Description                                  | Sales Price          | Reduced   |
|--------|-------------------|----------------------------------------------|----------------------|-----------|
| Lot #1 | 1 Acre            | Bojangle's                                   | SOLD                 |           |
| Lot #2 | 1.42 Acres        | Car Wash                                     | SOLD                 |           |
| Lot #3 | .70 Acres         | Dunkin Donuts                                | SOLD                 |           |
| Lot #4 | 2.40 Acres        | Sherwin Williams Paint                       | SOLD                 |           |
| Lot #5 | 1 Acre            | Waffle House                                 | SOLD                 |           |
| Lot #6 | <b>2.03</b> Acres | <b>Hotel Site - See Plat</b>                 | \$995,000            | \$650,000 |
| Lot #7 | 3.14 Acres        | Hotel Site - See Plat (20% of lot is graded) | <del>\$675,000</del> | \$525,000 |
| Lot #8 | .90 Acres         | See Plat                                     | <del>\$695,000</del> | \$530,000 |