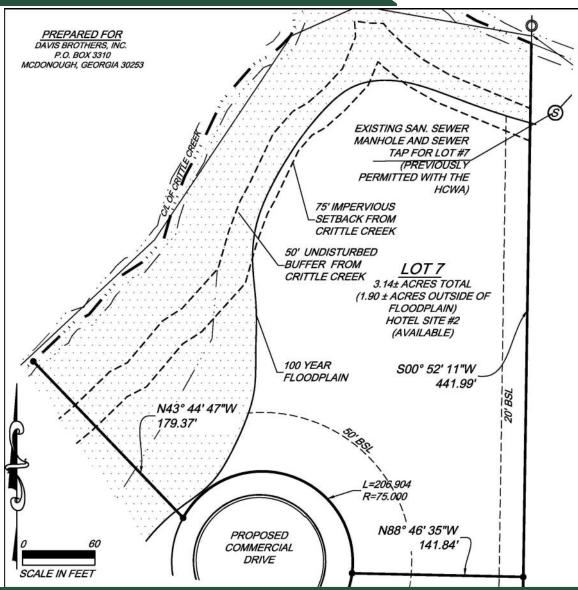

LOT 7 PLAT

FOR MORE INFORMATION CONTACT

**Trip Wilhoit**, CCIM, ALC 478-746-9421 | 478-960-4080 trip@fickling.com

**Patty Burns**, CCIM, ALC 478-746-9421 | 478-951-5100 patty@fickling.com

commercial.fickling.com

### **Lots Available:**

| Lot #  | Size              | Description                                  | Sales Price          | Reduced   |
|--------|-------------------|----------------------------------------------|----------------------|-----------|
| Lot #1 | 1 Acre            | Bojangle's                                   | SOLD                 |           |
| Lot #2 | 1.42 Acres        | Car Wash                                     | SOLD                 |           |
| Lot #3 | .70 Acres         | Dunkin Donuts                                | SOLD                 |           |
| Lot #4 | 2.40 Acres        | Sherwin Williams Paint                       | SOLD                 |           |
| Lot #5 | 1 Acre            | Waffle House                                 | SOLD                 |           |
| Lot #6 | <b>2.03</b> Acres | <b>Hotel Site - See Plat</b>                 | \$995,000            | \$650,000 |
| Lot #7 | 3.14 Acres        | Hotel Site - See Plat (20% of lot is graded) | <del>\$675,000</del> | \$525,000 |
| Lot #8 | .90 Acres         | See Plat                                     | <del>\$695,000</del> | \$530,000 |