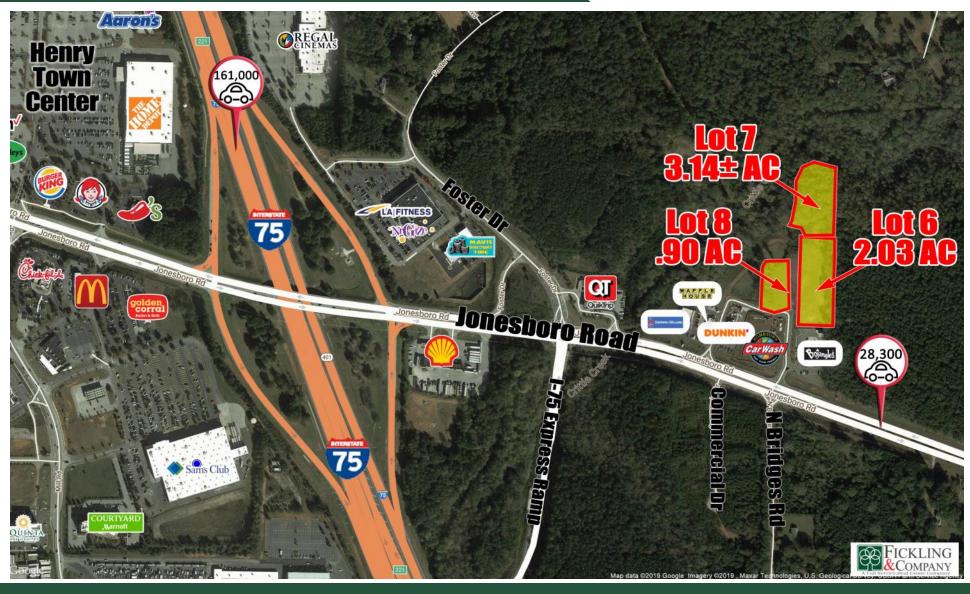

### I-75 Express Lane Project

This project adds additional lanes for traffic from SR 155 to the I-75/I-675 split. The Jonesboro Road exit has the only on/off ramp for exclusive entry/exit from the express lanes. Traffic enters/exits this on/off ramp from Jonesboro Road at the intersection of Foster and Jonesboro Roads, just west of the Subject Property. For more information click the link: https://www.youtube.com/watch?v=4IR9PNMGHZg