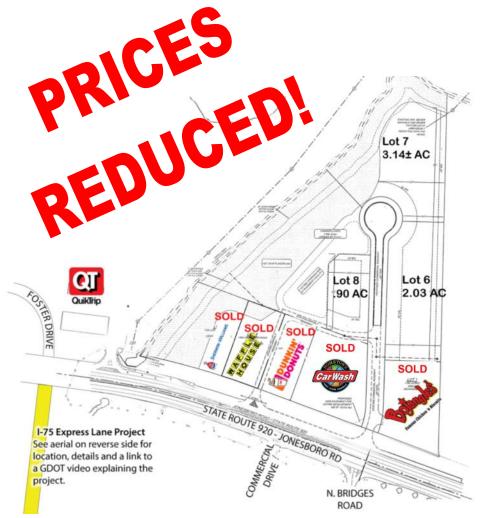

- This property on Jonesboro Road has 3 interior parcels for sale. All utilities are available to all sites and a master detention pond accommodates all 7 parcels. Interior roadways are marked in yellow.
- A dedicated entrance/exit ramp for the **I-75 Express Lane** is located directly across from Foster Dr.
- See area map on reverse.
- Lot 6, 7 & 8 ZONED C-3 (C-3 allows OFFICES, HOTELS, etc.)
- Current Traffic: 28,300 vehicles per day

### **Lots Available:**

| Lot #  | Size              | Description                                  | Sales Price          | Reduced   |
|--------|-------------------|----------------------------------------------|----------------------|-----------|
| Lot #1 | 1 Acre            | Bojangle's                                   | SOLD                 |           |
| Lot #2 | 1.42 Acres        | Car Wash                                     | SOLD                 |           |
| Lot #3 | .70 Acres         | Dunkin Donuts                                | SOLD                 |           |
| Lot #4 | 2.40 Acres        | Sherwin Williams Paint                       | SOLD                 |           |
| Lot #5 | 1 Acre            | Waffle House                                 | SOLD                 |           |
| Lot #6 | <b>2.03</b> Acres | <b>Hotel Site - See Plat</b>                 | \$995,000            | \$650,000 |
| Lot #7 | 3.14 Acres        | Hotel Site - See Plat (20% of lot is graded) | <del>\$675,000</del> | \$525,000 |
| Lot #8 | .90 Acres         | See Plat                                     | <del>\$695,000</del> | \$530,000 |