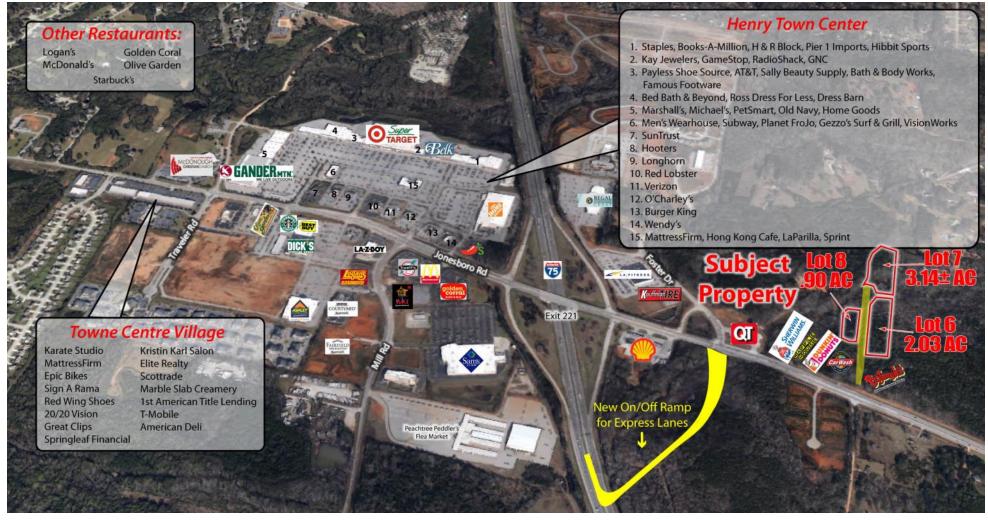

| 2019 DEMOGRAPHICS |          |          |          |  |  |
|-------------------|----------|----------|----------|--|--|
|                   | 3 Mile   | 5 Mile   | 10 Mile  |  |  |
| Population        | 32,593   | 83,566   | 280,567  |  |  |
| Median Age        | 34.7     | 35.7     | 36.1     |  |  |
| Average HHI       | \$87,460 | \$82,606 | \$77,751 |  |  |