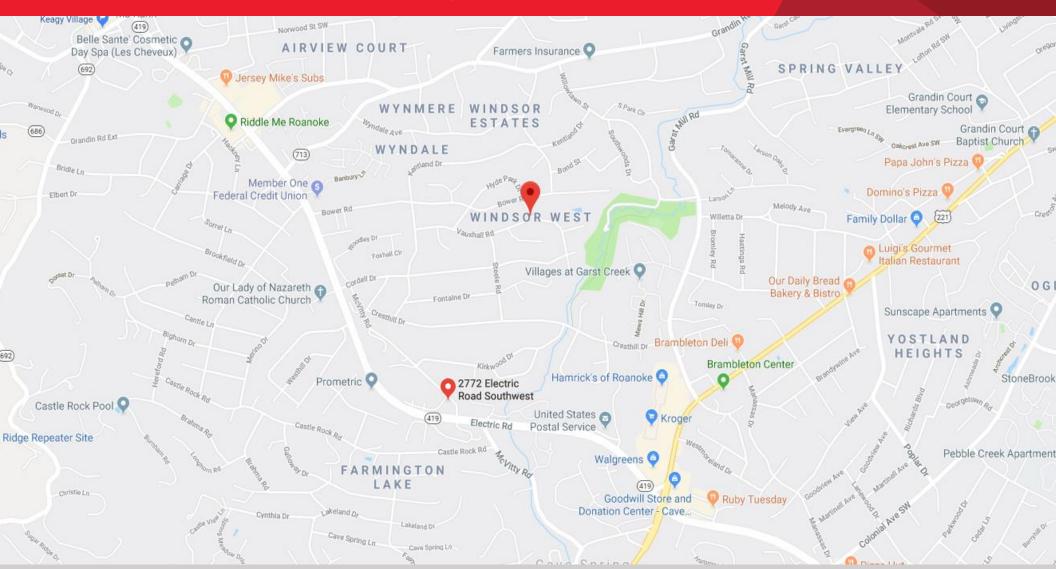

| Demographics       |          |          |          |
|--------------------|----------|----------|----------|
|                    | 1 Mile   | 3 Miles  | 5 Miles  |
| Population         | 8,980    | 46,579   | 107,266  |
| No. of Households  | 3,986    | 20,674   | 46,390   |
| Avg. HH Income     | \$79,833 | \$89,801 | \$82,546 |
| Daytime Population | 8,276    | 51,497   | 135,249  |