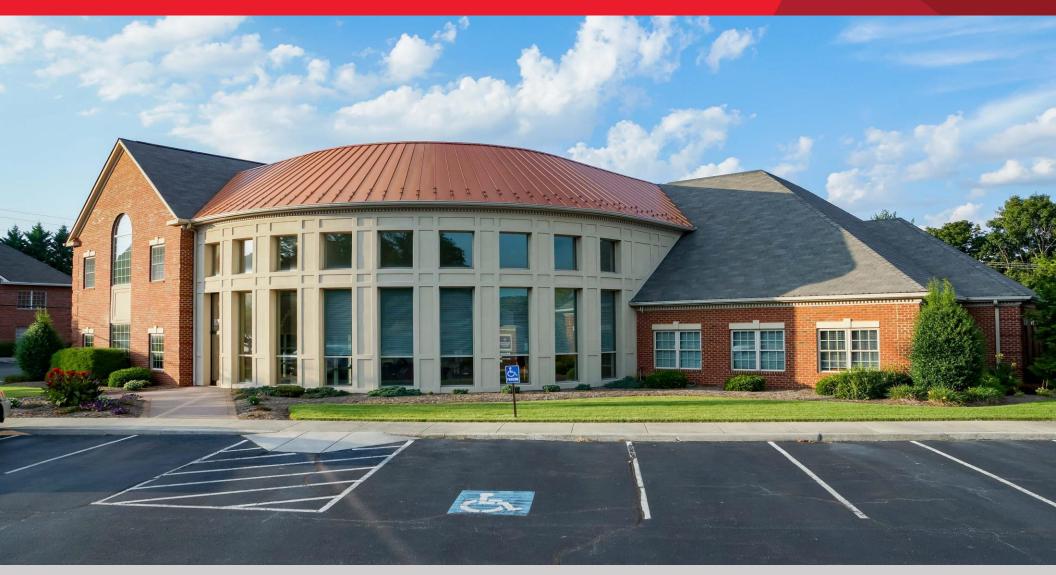

#### **Property Features**

- 13,203 SF on 0.75 AC
- Signature property on Electric Road
- · Ideal location in Southwest Roanoke
- Ample parking
- Great signage opportunities

| Specifications |                       |
|----------------|-----------------------|
| Total Size     | 13,203 SF             |
| Available SF   | 13,203 SF             |
| Timing         | Available immediately |
| Sale Price     | \$2,800,000           |
| Zoning         | C-1                   |
|                |                       |