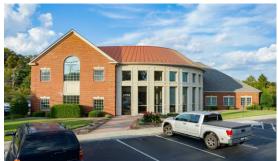

#### **Property Features**

- 13,203 SF on 0.75 AC
- Signature property on Electric Road
- · Ideal location in Southwest Roanoke
- Ample parking
- Great signage opportunities

| Specifications |                       |
|----------------|-----------------------|
| Total Size     | 13,203 SF             |
| Available SF   | 13,203 SF             |
| Timing         | Available immediately |
| Sale Price     | \$2,800,000           |
| Zoning         | C-1                   |
|                |                       |