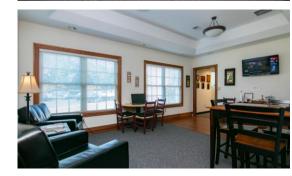

#### **Property Features**

- 13,203 SF on 0.75 AC
- Signature property on Electric Road
- · Ideal location in Southwest Roanoke
- Ample parking
- Great signage opportunities

| Specifications |                       |
|----------------|-----------------------|
| Total Size     | 13,203 SF             |
| Available SF   | 13,203 SF             |
| Timing         | Available immediately |
| Sale Price     | \$2,800,000           |
| Zoning         | C-1                   |
|                |                       |