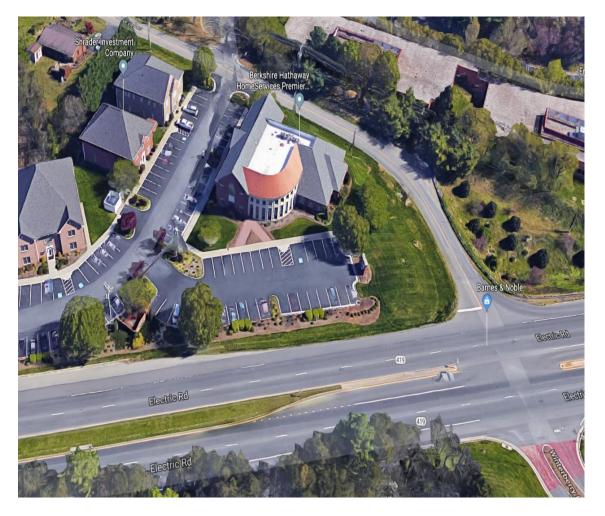

#### **Property Features**

- 13,203 SF on 0.75 AC
- Signature property on Electric Road
- · Ideal location in Southwest Roanoke
- Ample parking
- Great signage opportunities

| Specifications |                       |
|----------------|-----------------------|
| Total Size     | 13,203 SF             |
| Available SF   | 13,203 SF             |
| Timing         | Available immediately |
| Sale Price     | \$2,800,000           |
| Zoning         | C-1                   |
|                |                       |