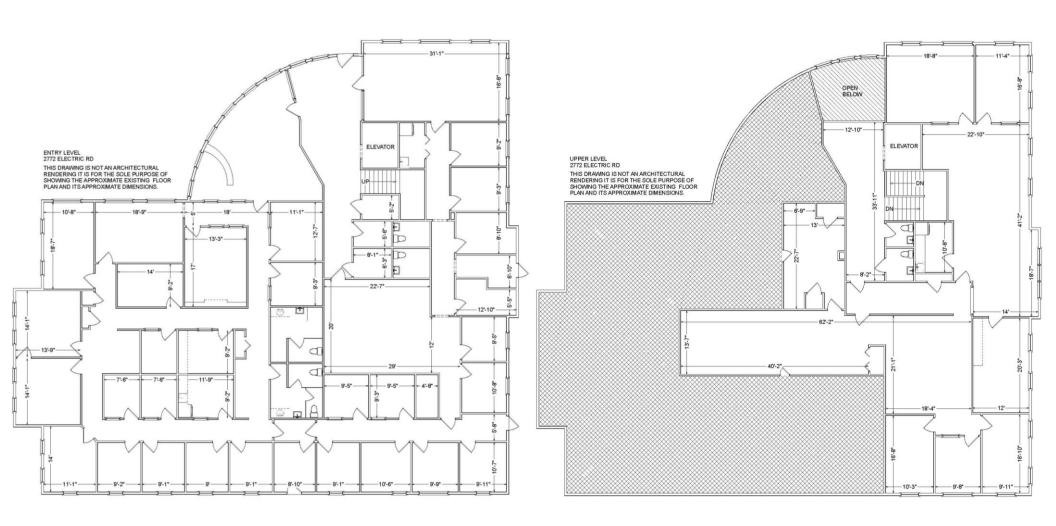

#### **Property Features**

- 13,203 SF on 0.75 AC
- Signature property on Electric Road
- · Ideal location in Southwest Roanoke
- Ample parking
- Great signage opportunities

| Specifications |                       |
|----------------|-----------------------|
| Total Size     | 13,203 SF             |
| Available SF   | 13,203 SF             |
| Timing         | Available immediately |
| Sale Price     | \$2,800,000           |
| Zoning         | C-1                   |
|                |                       |