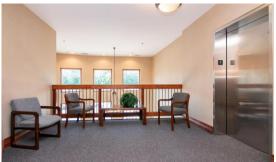

#### **Property Features**

- 13,203 SF on 0.75 AC
- Signature property on Electric Road
- · Ideal location in Southwest Roanoke
- Ample parking
- Great signage opportunities

| Specifications |                       |
|----------------|-----------------------|
| Total Size     | 13,203 SF             |
| Available SF   | 13,203 SF             |
| Timing         | Available immediately |
| Sale Price     | \$2,800,000           |
| Zoning         | C-1                   |
|                |                       |