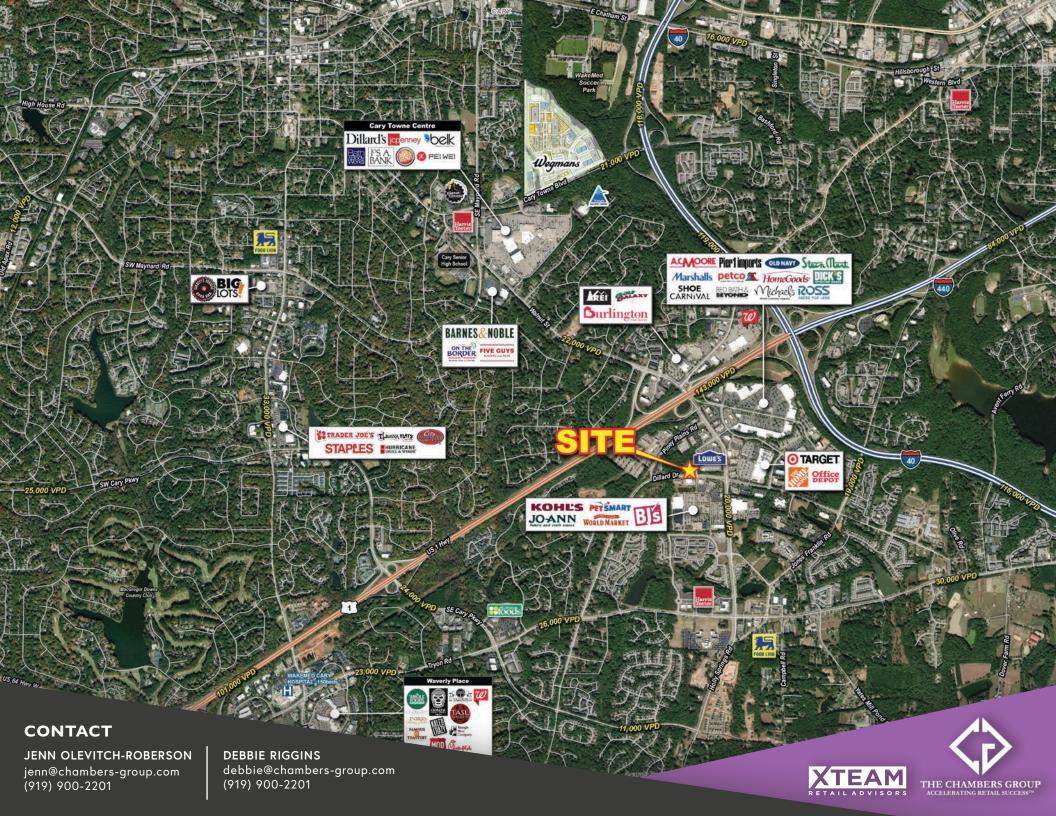

#### Michaels ASHLE verizon **REGAL** ... TARGET LOWE'S CARY Walnut St Garden Inn Dillard Dr š ž Dillard Dr -ETHAN Dillard Dr 畿 Dillard Dr Great Clips ling Rd KOHĽS Time Walnut St TTTT IN CONTRACTOR OF **B** Game WORLD MARKET PERSIMANT B.S. CONTACT ABOY JENN OLEVITCH-ROBERSON DEBBIE RIGGINS jenn@chambers-group.com (919) 900-2201 debbie@chambers-group.com XTEAM (919) 900-2201 THE CHAMBERS GROUP AILADVISORS

#### **PROPERTY DETAILS**

- Located in the Cary submarket
- 1/2 mile off exit 101 of US 1 and less than .2 miles from Walnut Street
- High-visibility retail space in the heart of Crossroads, one of the most active shopping destinations in the region
- Signage available on front and rear of the building
- Co-tenants include Moe's Southwest Grill, Jersey Mike's Subs, 9Round, and more