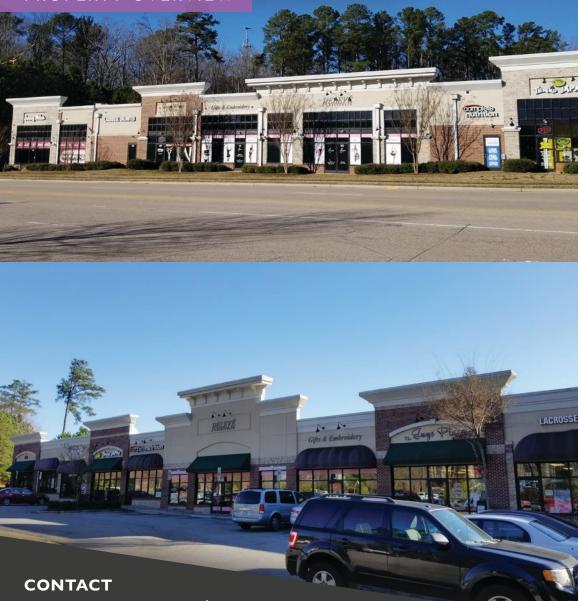

#### PROPERTY OVERVIEW

#### **PROPERTY DETAILS**

- Located in the Cary submarket
- 1/2 mile off exit 101 of US 1 and less than .2 miles from Walnut Street
- High-visibility retail space in the heart of Crossroads, one of the most active shopping destinations in the region
- Signage available on front and rear of the building
- Co-tenants include Moe's Southwest Grill, Jersey Mike's Subs, 9Round, and more