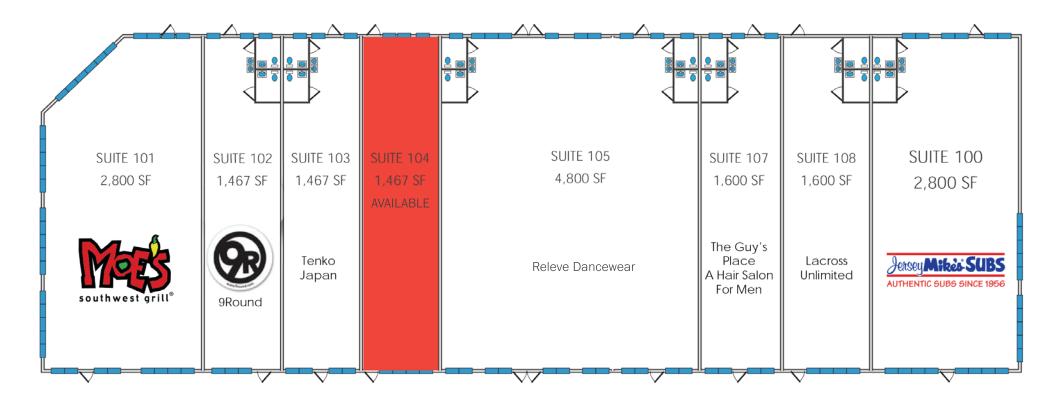

### SITE PLAN

JENN OLEVITCH-ROBERSON jenn@chambers-group.com (919) 900-2201

DEBBIE RIGGINS debbie@chambers-group.com (919) 900-2201

#### **PROPERTY DETAILS**

- Located in the Cary submarket
- 1/2 mile off exit 101 of US 1 and less than .2 miles from Walnut Street
- High-visibility retail space in the heart of Crossroads, one of the most active shopping destinations in the region
- Signage available on front and rear of the building
- Co-tenants include Moe's Southwest Grill, Jersey Mike's Subs, 9Round, and more