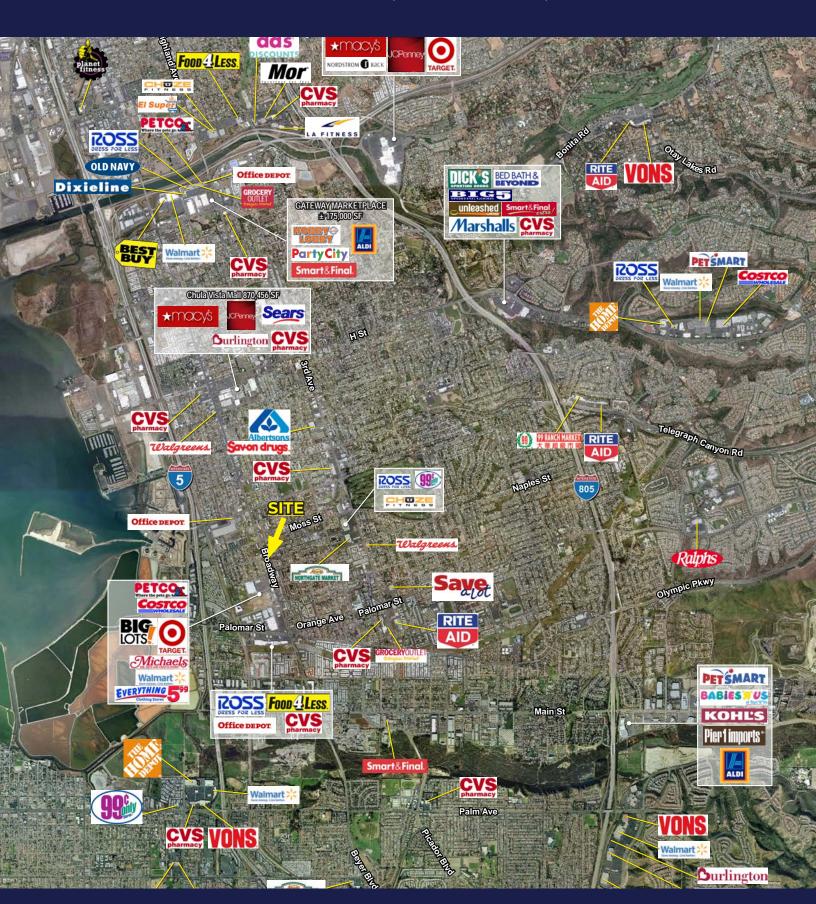

#### **Expanded Demographic Profile**

#### **ESTIMATED 2017 • CALCULATED USING PROPORTIONAL BLOCK GROUPS**

| 1043 Broadway   Chula Vista                                                                                                                                                                                              |                                                                                                                                                                              |                                                                                                                                                                                      |                                                                                                                                                                                           |  |  |  |  |  |  |
|--------------------------------------------------------------------------------------------------------------------------------------------------------------------------------------------------------------------------|------------------------------------------------------------------------------------------------------------------------------------------------------------------------------|--------------------------------------------------------------------------------------------------------------------------------------------------------------------------------------|-------------------------------------------------------------------------------------------------------------------------------------------------------------------------------------------|--|--|--|--|--|--|
| Rings: 1, 3, 5 mile radii                                                                                                                                                                                                |                                                                                                                                                                              |                                                                                                                                                                                      |                                                                                                                                                                                           |  |  |  |  |  |  |
| POPULATION                                                                                                                                                                                                               | 1 mile                                                                                                                                                                       | 3 miles                                                                                                                                                                              | 5 miles                                                                                                                                                                                   |  |  |  |  |  |  |
| Total Population Projected Population (2022)                                                                                                                                                                             | 30,645<br>32,204                                                                                                                                                             | 187,611<br>195,948                                                                                                                                                                   | 389,608<br>407,525                                                                                                                                                                        |  |  |  |  |  |  |
| housing                                                                                                                                                                                                                  |                                                                                                                                                                              |                                                                                                                                                                                      |                                                                                                                                                                                           |  |  |  |  |  |  |
| Total Households<br>Projected Total Households (2022)                                                                                                                                                                    | 9,634<br>10,057                                                                                                                                                              | 58,428<br>60,765                                                                                                                                                                     | 114,900<br>119,785                                                                                                                                                                        |  |  |  |  |  |  |
| INCOME                                                                                                                                                                                                                   |                                                                                                                                                                              |                                                                                                                                                                                      |                                                                                                                                                                                           |  |  |  |  |  |  |
| Median Household Income<br>Average Household Income<br>Per Capita Income<br>Median Disposable Income<br>Average Disposable Income                                                                                        | \$39,454<br>\$53,244<br>\$16,759<br>\$35,582<br>\$43,662                                                                                                                     | \$47,979<br>\$62,960<br>\$19,865<br>\$40,990<br>\$50,604                                                                                                                             | \$52,078<br>\$69,782<br>\$21,276<br>\$44,187<br>\$55,032                                                                                                                                  |  |  |  |  |  |  |
| ÇÎ DAYTIME DEMOS                                                                                                                                                                                                         |                                                                                                                                                                              |                                                                                                                                                                                      |                                                                                                                                                                                           |  |  |  |  |  |  |
| Total Daytime Population Daytime Population Workers Daytime Population Residents                                                                                                                                         | 27,454<br>9,045<br>18,409                                                                                                                                                    | 157,856<br>48,365<br>109,491                                                                                                                                                         | 321,089<br>98,370<br>222,719                                                                                                                                                              |  |  |  |  |  |  |
| TT RACE & ETHNICITY                                                                                                                                                                                                      |                                                                                                                                                                              |                                                                                                                                                                                      |                                                                                                                                                                                           |  |  |  |  |  |  |
| White Black or African American American Indian& Alaska Native Population Asian Population Pacific Islander Population Other Race Population Population of Two or More Races Hispanic Population Non-Hispanic Population | 16,321 <b>53.26%</b> 1,302 <b>4.25%</b> 263 <b>0.86%</b> 1,421 <b>4.64%</b> 170 <b>0.55%</b> 9,640 <b>31.46%</b> 1,527 <b>4.98%</b> 23,943 <b>78.13%</b> 6,701 <b>21.87%</b> | 103,118 <b>54.96%</b> 7,006 <b>3.73%</b> 1,619 <b>0.86%</b> 13,571 <b>7.23%</b> 995 <b>0.53%</b> 51,187 <b>27.28%</b> 10,115 <b>5.39%</b> 133,670 <b>71.25%</b> 53,941 <b>28.75%</b> | 202,839 <b>52.06%</b> 16,162 <b>4.15%</b> 3,180 <b>0.82%</b> 45,419 <b>11.66%</b> 2,206 <b>0.57%</b> 98,671 <b>25.33%</b> 21,131 <b>5.42%</b> 260,345 <b>66.82%</b> 129,263 <b>33.18%</b> |  |  |  |  |  |  |
| EDUCATION                                                                                                                                                                                                                |                                                                                                                                                                              |                                                                                                                                                                                      |                                                                                                                                                                                           |  |  |  |  |  |  |
| Bachelor's Degree Graduate/Professional Degree                                                                                                                                                                           | 1,664 <b>8.71%</b><br>400 <b>2.09%</b>                                                                                                                                       | 13,574 <b>11.16%</b><br>5,719 <b>4.70%</b>                                                                                                                                           | 33,173 <b>13.32%</b><br>13,653 <b>5.48%</b>                                                                                                                                               |  |  |  |  |  |  |
| AGE                                                                                                                                                                                                                      | 22.5                                                                                                                                                                         | 24.4                                                                                                                                                                                 | 22.7                                                                                                                                                                                      |  |  |  |  |  |  |
| Median Age                                                                                                                                                                                                               | 32.5                                                                                                                                                                         | 34.4                                                                                                                                                                                 | 33.7                                                                                                                                                                                      |  |  |  |  |  |  |