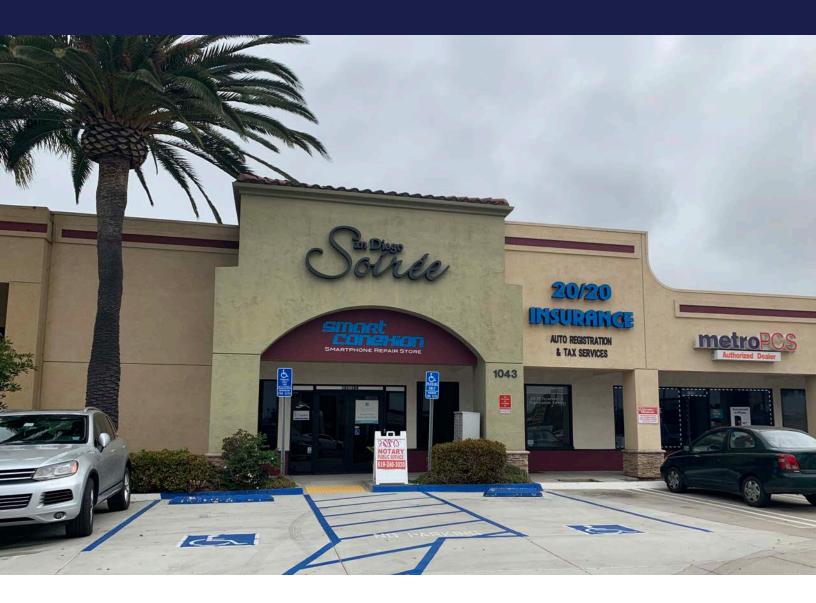

# For Lease

1043 BROADWAY, CHULA VISTA, CA

#### **FEATURES**

- Great visibility on Broadway
- Ample parking available

- Suitable for retail and office
- Located along a major commercial corridor

The information above has been obtained from sources believed to be reliable. While we do not doubt its accuracy, we have not verified it and make no guarantee, warranty or representation about it. It is your responsibility to independently confirm its accuracy and completeness. Any projections, opinions, assumptions or estimates used are for example only and do not represent the current or future performance of the property. The value of this transaction to you depends on tax and other factors which should be evaluated by your tax, financial and legal advisors. You and your advisors should conduct a careful, independent investigation of the property to determine to your satisfaction the suitability of the property for your needs.

### For Lease

1043 BROADWAY, CHULA VISTA, CA