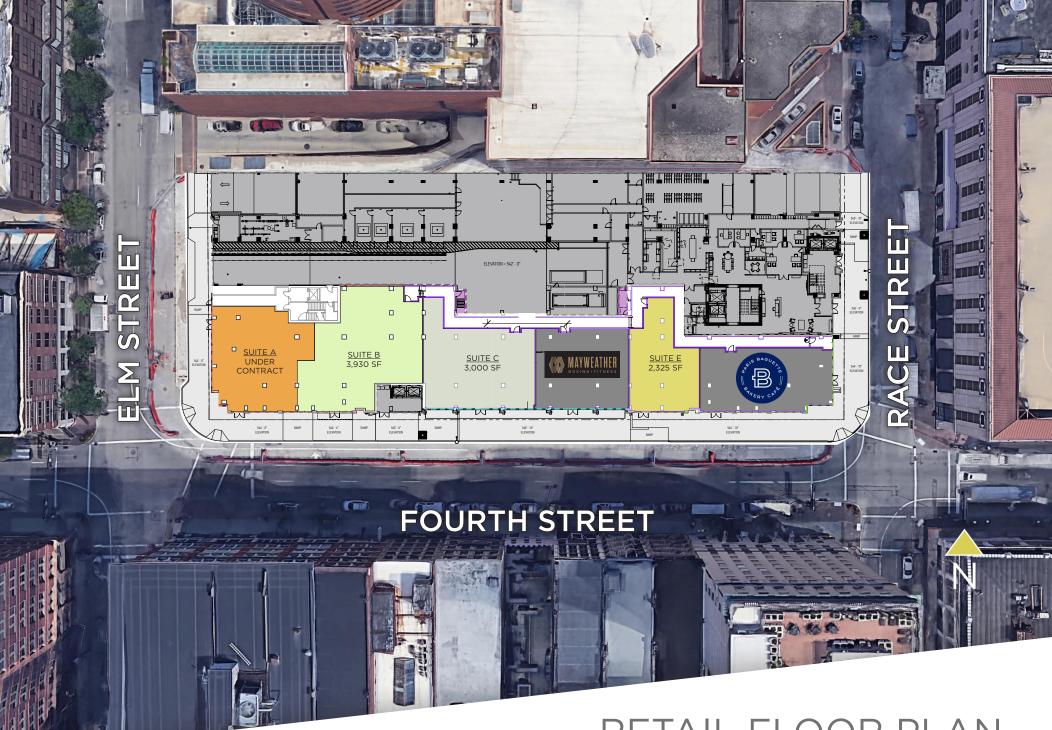

and drivers of activity

RESTAURANTS & HOSPITALITY

RETAIL FLOOR PLAN
UP TO 7,500 SF

DOWNTOWN AT A GLANCE