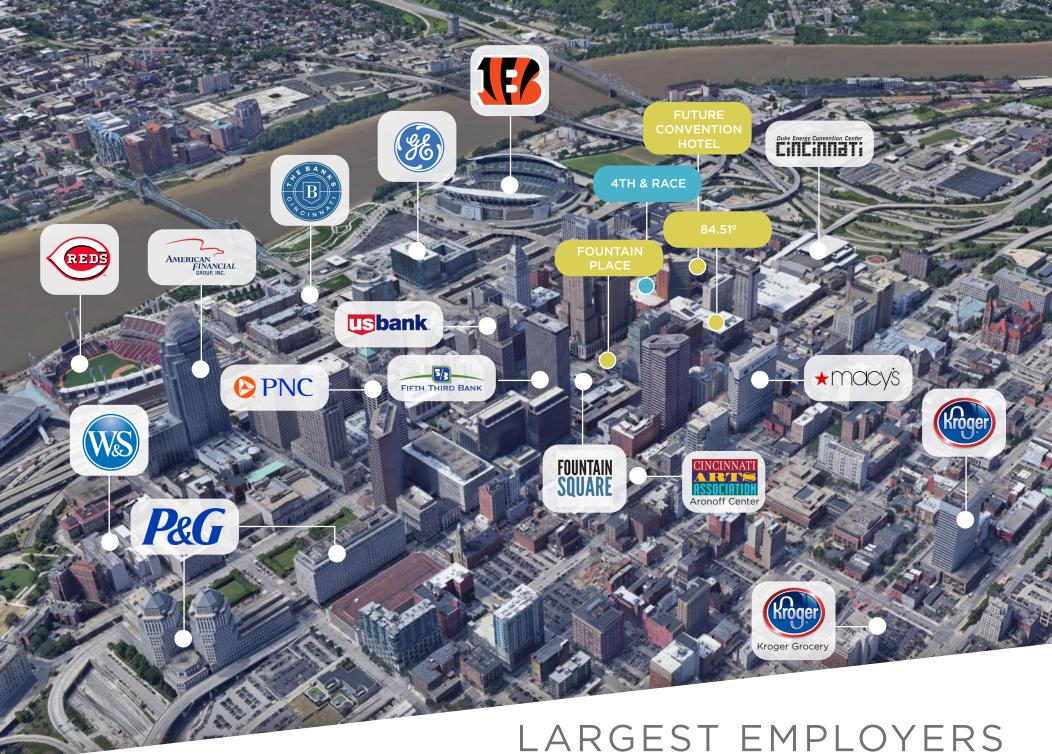

## DEMOGRAPHICS COURT HOUSE **POPULATION** 1 mile: 21,126 145,295 3 miles: 5 miles: 310,177 CITY HALL LIBRARY **DAYTIME POPULATION** 1 mile: 145,714 3 miles: 311,691 421,122 5 miles: ARONOFF CENTER AVG HOUSEHOLD INCOME CAC 1 mile: \$72,373 \$60,340 3 miles: 5 miles: \$68,050 DUKE ENERGY 84.51 Р8 CONVENTION CENTER FOUNTAIN FOUNTAIN PLACE SQUARE **AVG # OF HOUSEHOLDS** 10,558 1 mile: 65,288 3 miles: CAREW 5 miles: 137.544 TOWER TH & RACE **ANNUAL ENTERTAINMENT \$** 1 mile: \$32.2M 3 miles: \$162M 5 miles: \$368M **TOTAL EMPLOYEES** 1 mile: 120,661 FREEDOM 3 miles: 303,888 CENTER 5 miles: 408,966 GREAT AMERICAN Cincinnati Bell Streetcar BALL PARK PAUL BROWN Connector STADIUM