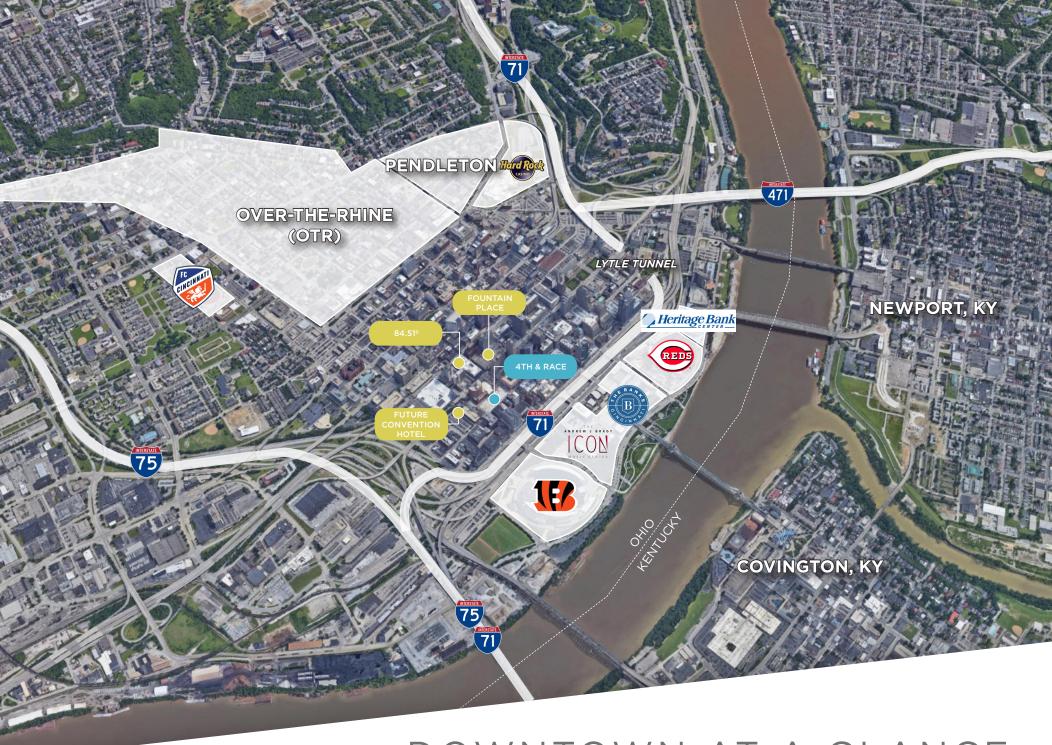

and drivers of activity

RESTAURANTS & HOSPITALITY

RETAIL FLOOR PLAN
UP TO 7,500 SF

DOWNTOWN AT A GLANCE