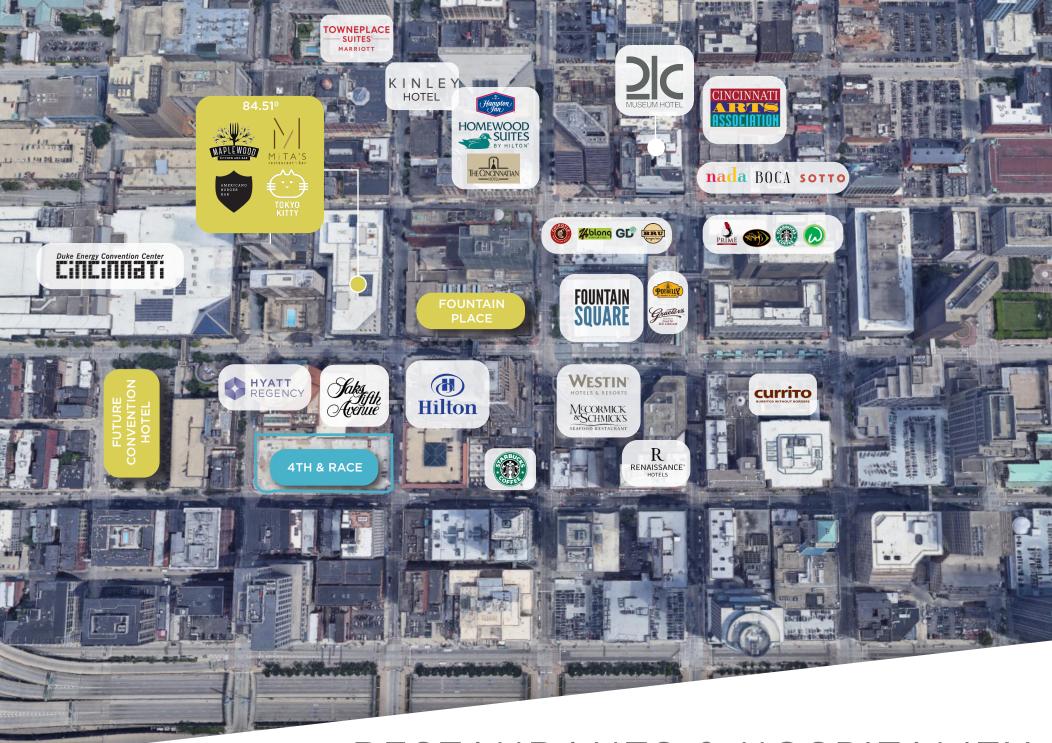

and drivers of activity

RESTAURANTS & HOSPITALITY

RETAIL FLOOR PLAN
UP TO 7,500 SF

DOWNTOWN AT A GLANCE