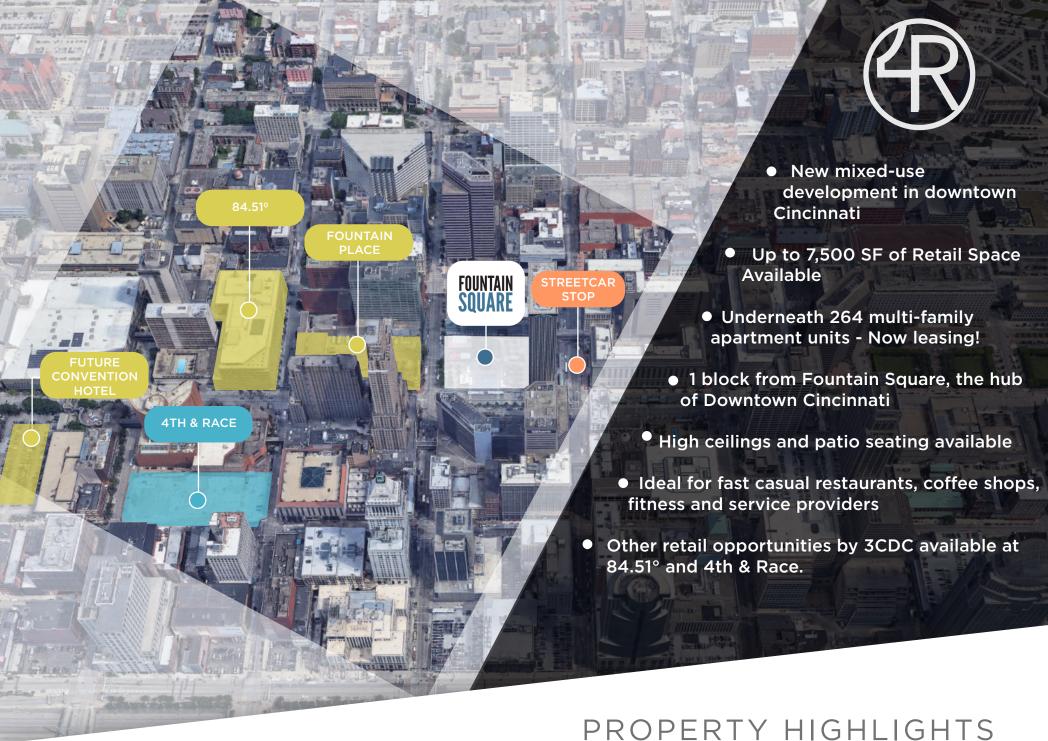

and drivers of activity

RESTAURANTS & HOSPITALITY

RETAIL FLOOR PLAN
UP TO 7,500 SF

DOWNTOWN AT A GLANCE