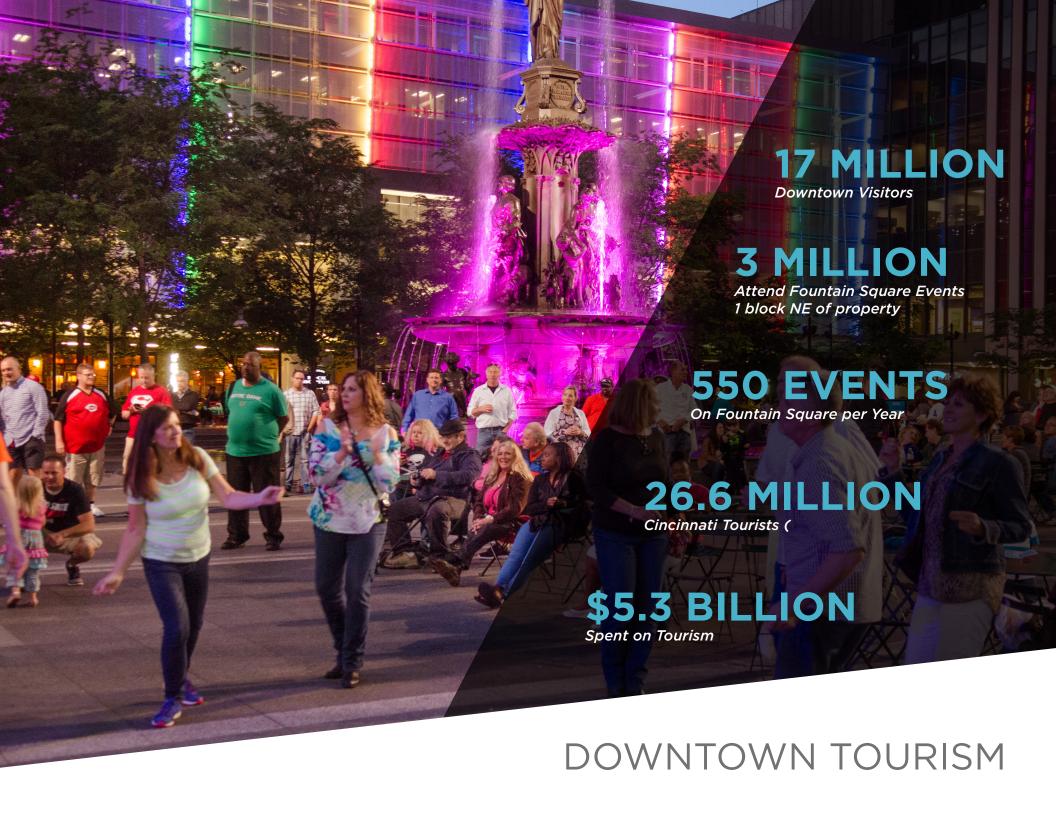

and drivers of activity

RESTAURANTS & HOSPITALITY

RETAIL FLOOR PLAN
UP TO 7,500 SF

DOWNTOWN AT A GLANCE