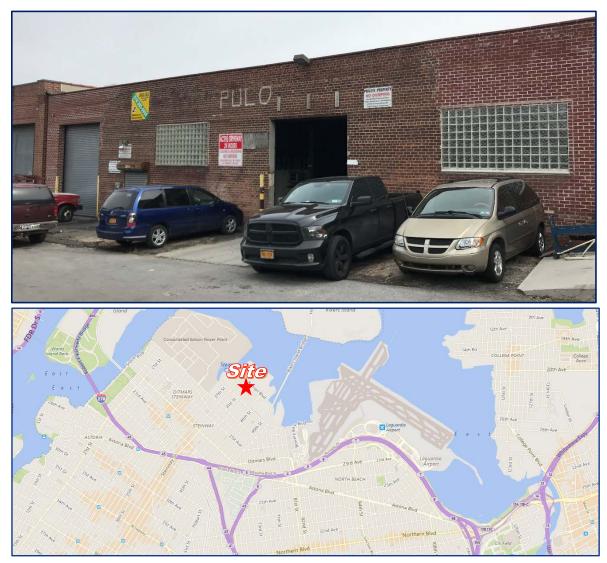

## For Lease 18-31 41<sup>st</sup> Street, Astoria, NY

## **Building Features**

| Available Space:  | 8,700 sf one-story         |
|-------------------|----------------------------|
| Land/Parking:     | 3 cars                     |
| Office:           | 500 sf                     |
| Column Spacing:   | 1 column in building       |
| Possession:       | Immediate                  |
| Loading:          | 1 loading dock; 1 drive-in |
| Accessibility:    | Wide street                |
| Ceiling Height:   | 16'                        |
| Heat:             | Gas                        |
| Sprinkler:        | Wet                        |
| Zoning:           | M1-1                       |
| Electrical Power: | Ample                      |

## **Location**

Minutes to LaGuardia Airport, Brooklyn Queens Expressway, Grand Central Parkway and Triboro Bridge. Q100 and Q101 bus stop nearby.

For Further Information and Inspection, Please Contact Exclusive Agent: Joseph Meyerson • (718) 732-0622 • jmeyerson@s-z.com