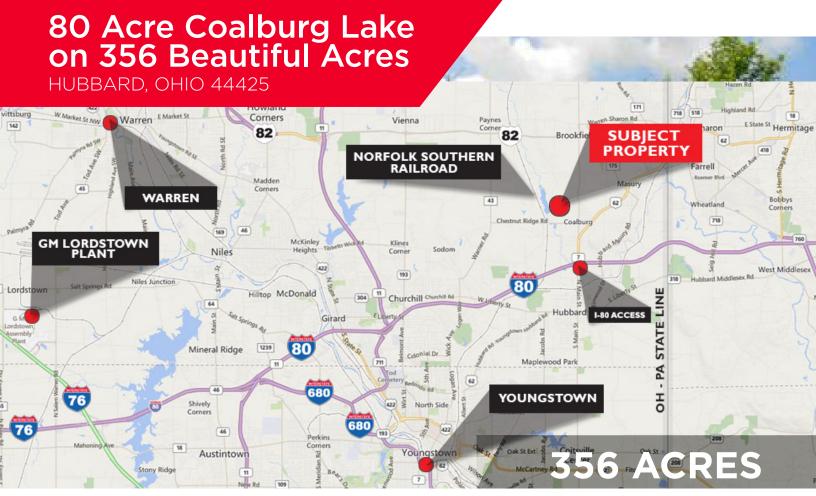

# FOR SALE

**Price Reduced** \$3,649 per Acre

80 Acre Coalburg Lake on 356 Beautiful Acres

HUBBARD, OHIO 44425

**Ideal Development Opportunity** 356 Acres

# **Property Highlights**

- 80 acre lake on site continual water supply.
- Water and mineral rights in place.
- Access points along Stewart Sharon, Collar Price and Wick Campbell Road.
- Excellent access to I-80 (Ohio Turnpike).