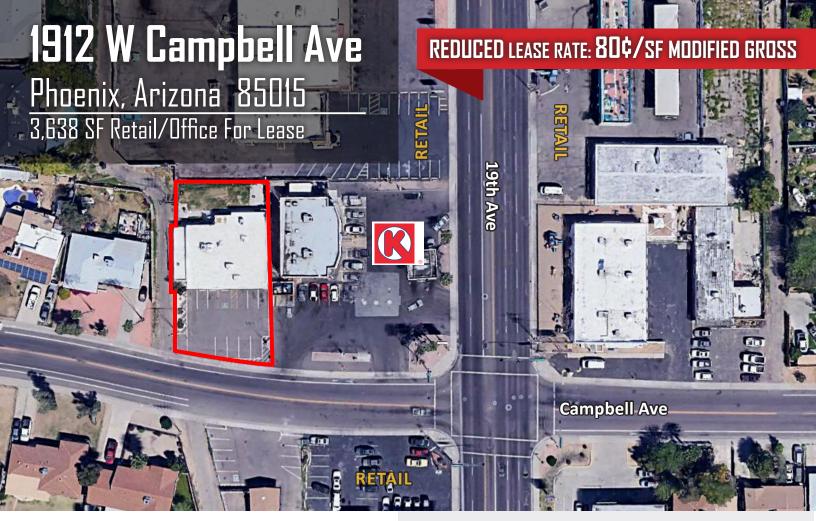

# 1912 W Campbell Ave

Phoenix, Arizona 85015

3,638 SF Retail/Office For Lease

### **SPACE DETAILS:**

- LEASE PRICE: \$2,910/MO/Modified Gross
- Available Now