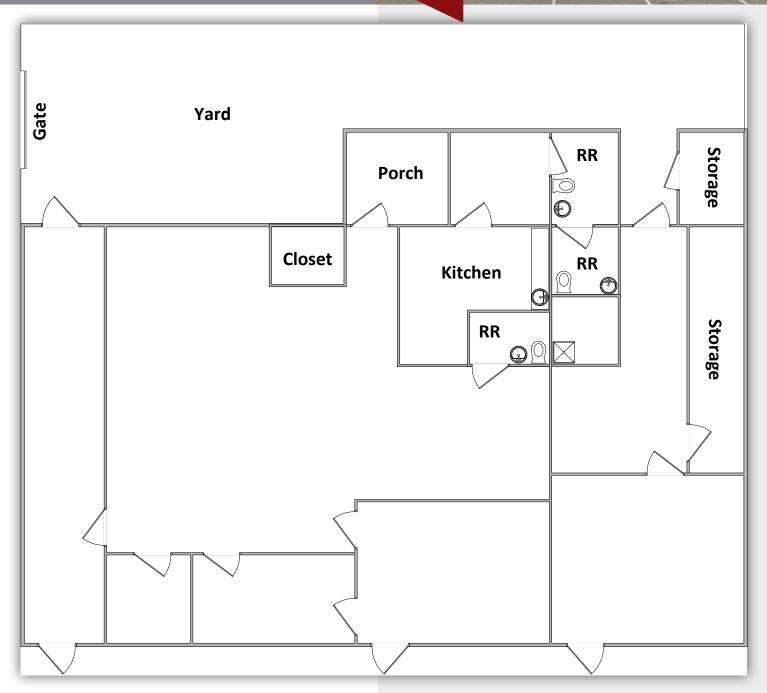

#### **BUILDING DETAILS:**

- ±3,638 SF retail space
- HVAC throughout
- 10' Clear height
- 2 Reception areas
- 2 Offices
- Conference room
- Kitchen
- Bull Pen
- 3 Restrooms
- Zoning: C-2
- Rear yard area with storage room
- Power: 400A, 3P
- Possible use: Small contractor yard

### **SPACE DETAILS:**

- $\pm 3,638$  SF retail space
- 2 Reception areas
- 2 Offices
- Conference room
- Kitchen
- Bull Pen
- 3 Restrooms