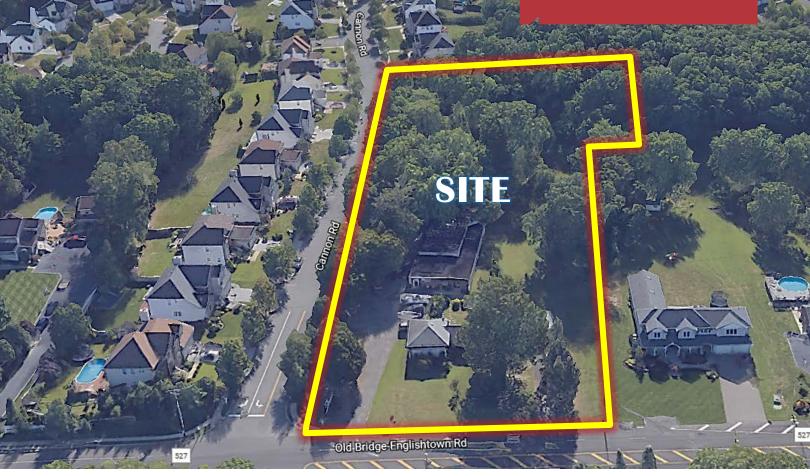

## ±3.43 Acres FOR SALE

Cannon Rd

# **1918 Englishtown Road** Old Bridge, New Jersey

### **Property Features**

- ±3.43 acres for sale
- Zoned R-20
- All utilities to site
- Situated adjacent to existing housing development featuring large estate homes
- Walking distance to New York City buses
- Ideally located a short driving distance from several neighborhood schools, local shopping centers and recreational facilities, and within easy commuting distance to New York City, Philadelphia and the Jersey Shore