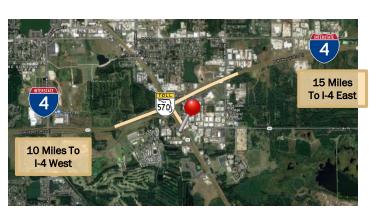

#### Fast Access to I-4, Hwy 98, 92 and Polk Parkway

3705 US Highway 98 S provides 33,000 sq. ft. of dock high warehouse space. It may be leased in multiples of 2,500 sq. ft. Conveniently located close to Highway 98, 92, Polk Parkway and I-4. This building has all the necessary amenities including city water and electric.