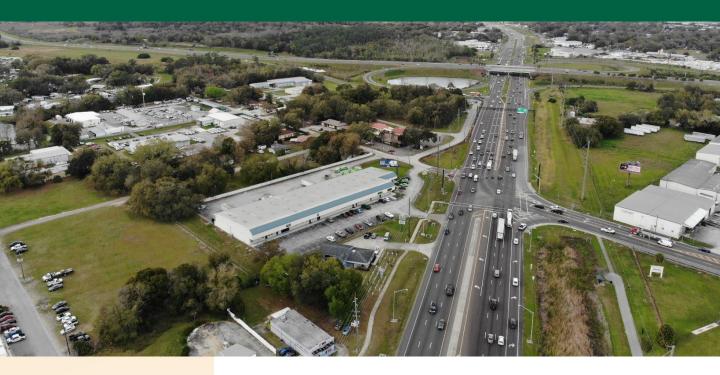

## DISTRIBUTION / MANUFACTURING WAREHOUSE

#### Fast Access to I-4, Hwy 98, 92 and Polk Parkway

3705 US Highway 98 S provides 33,000 sq. ft. of dock high warehouse space. It may be leased in multiples of 2,500 sq. ft. Conveniently located close to Highway 98, 92, Polk Parkway and I-4. This building has all the necessary amenities including city water and electric.