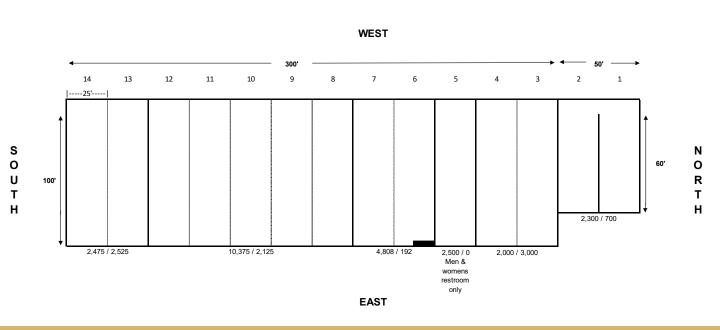

### **Specifications**

- 33,000 sq. ft.
- 2,500 sq. ft. minimum
- 14 bays
- 10' x 10' overhead doors
- Dock high warehouse
- Metal with concrete block walls
- Floor 5" reinforced concrete
- Covered walkway
- City water and electricity