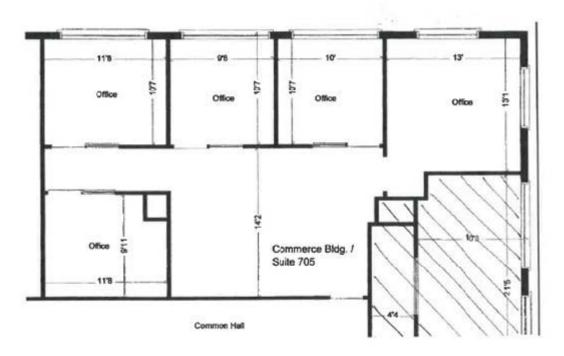

| 2,955 SF  | 7th - 705                                             | 1,039 SF  |
| 2nd - 205*                                           | 1,630 SF  | 10th - 1000**                                         | 1,091 SF  |
| 2nd - 207*                                           | 641 SF    | 10th - 1020**                                         | 898 SF    |
| 6th - 640                                            | 437 SF    | 10th - 1025**                                         | 1,627 SF  |
| * 2ND FLOOR SUITES CAN BE<br>COMBINED 5 226 TOTAL SE |           | **10TH FLOORS SUITES CAN BE<br>COMBINED 3616 TOTAL SE |           |





### COMMERCE BUILDING

Floor Plan - Suite 207



#### Floor Plan - Suite 640

15'4 901 15'4 15'4 Closet

Enter

### COMMERCE BUILDING

Floor Plan - Suite 705



#### Floor Plan - Suite 1020 & 1000



# COMMERCE BUILDING

#### PLEASE CONTACT:

#### Harrison Laird

Vice President +1 253 596 0030 first.lastname@cbre.com

#### John Bauder

First Vice President +1 253 596 0047 john.bauder@cbre.com



© 2019 CBRE, Inc. All rights reserved. This information has been obtained from sources believed reliable, but has not been verified for accuracy or completeness. You should conduct a careful, independent investigation of the property and verify all information. Any reliance on this information is solely at your own risk. CBRE and the CBRE logo are service marks of CBRE, Inc. All other marks displayed on this document are the property of their respective owners, and the use of such logos does not imply any affiliation with or endorsement of CBRE. Photos h