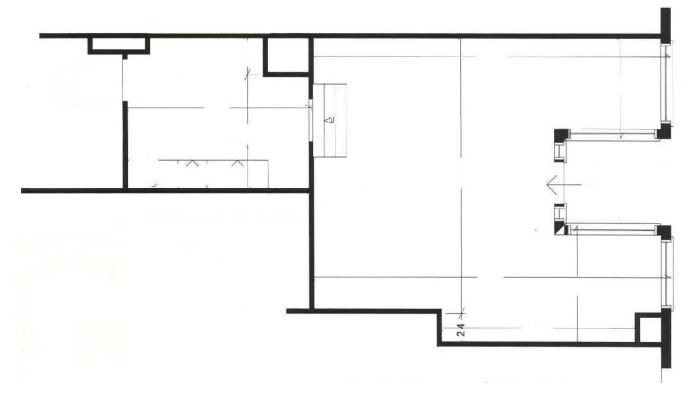

-------------------------------------------------|-----------|
| 2nd - 200*                                           | 2,955 SF  | 7th - 705                                             | 1,039 SF  |
| 2nd - 205*                                           | 1,630 SF  | 10th - 1000**                                         | 1,091 SF  |
| 2nd - 207*                                           | 641 SF    | 10th - 1020**                                         | 898 SF    |
| 6th - 640                                            | 437 SF    | 10th - 1025**                                         | 1,627 SF  |
| * 2ND FLOOR SUITES CAN BE<br>COMBINED 5 226 TOTAL SE |           | **10TH FLOORS SUITES CAN BE<br>COMBINED 3616 TOTAL SE |           |





### COMMERCE BUILDING

Floor Plan - Suite 207



#### Floor Plan - Suite 640

15'4 901 15'4 15'4 Closet

Enter

### COMMERCE BUILDING

Floor Plan - Suite 705



#### Floor Plan - Suite 1020 & 1000



# COMMERCE BUILDING

#### PLEASE CONTACT:

#### Harrison Laird

Vice President +1 253 596 0030 first.lastname@cbre.com

#### John Bauder

First Vice President +1 253 596 0047 john.bauder@cbre.com



© 2019 CBRE, Inc. All rights reserved. This information has been obtained from sources believed reliable, but has not been verified for accuracy or completeness. You should conduct a careful, independent investigation of the property and verify all information. Any reliance on this information is solely at your own risk. CBRE and the CBRE logo are service marks of CBRE, Inc. All other marks displayed on this document are the property of their r