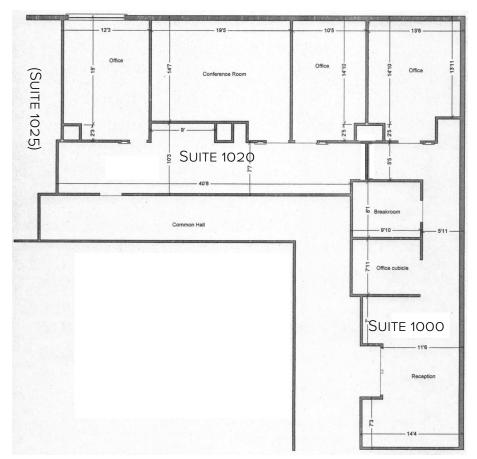

| 1,039 SF  |
| 2nd - 205*                                           | 1,630 SF  | 10th - 1000**                                         | 1,091 SF  |
| 2nd - 207*                                           | 641 SF    | 10th - 1020**                                         | 898 SF    |
| 6th - 640                                            | 437 SF    | 10th - 1025**                                         | 1,627 SF  |
| * 2ND FLOOR SUITES CAN BE<br>COMBINED 5 226 TOTAL SE |           | **10TH FLOORS SUITES CAN BE<br>COMBINED 3616 TOTAL SE |           |





### COMMERCE BUILDING

Floor Plan - Suite 207



#### Floor Plan - Suite 640

15'4 901 15'4 15'4 Closet

Enter

### COMMERCE BUILDING

Floor Plan - Suite 705



#### Floor Plan - Suite 1020 & 1000



# COMMERCE BUILDING

#### PLEASE CONTACT:

#### Harrison Laird

Vice President +1 253 596 0030 first.lastname@cbre.com

#### John Bauder

First Vice President +1 253 596 0047 john.bauder@cbre.com



© 2019 CBRE, Inc. All rights reserved. This information has been obtained from sources believed reliable, but has not been verified for accuracy or completeness. You should conduct a careful, independent investigation of the property and verify all information. Any reliance on this information is solely at your own risk. CBRE and the CBRE logo are service marks of CBRE, Inc. All other marks displayed on this document are the property of their respective owners, and the use of such logos does not imply any affiliation with or endorsement of CBRE. Photos herein are the property of their respect