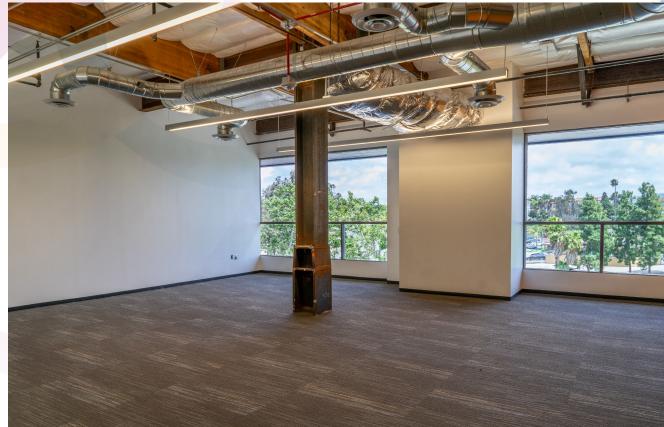

#### REDEFINE YOUR SPACE

Across the globe, progressive companies are looking for a new type of workplace. An office environment that encourages collaboration, nurtures creativity and makes more efficient use of space. It does away with traditional concepts of work, opting for shared workspaces over cubicles and focusing on common areas as vital hubs of networking and productivity.

The Jetty reimagines spaces by taking nontraditional spaces and adapting them to fit your company's culture.

# AVAILABLE SUITE

| 20371      | SF    | Rate          | Available | Details                                                                                    |
|------------|-------|---------------|-----------|--------------------------------------------------------------------------------------------|
| Studio 150 | 2,335 | \$3.25/SF FSG | Available | Open plan with open kitchen concept, 3 private offices, conference room and reception area |