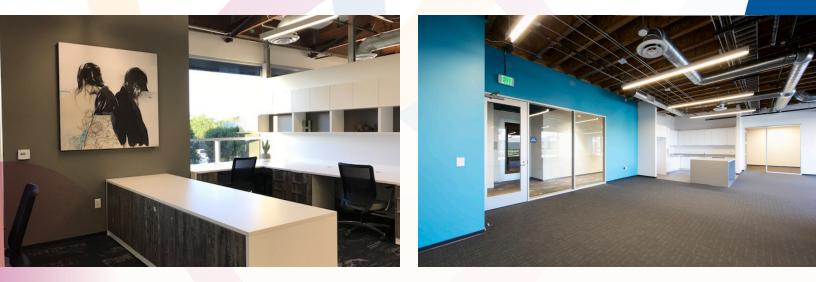

#### REDEFINE YOUR SPACE

Across the globe, progressive companies are looking for a new type of workplace. An office environment that encourages collaboration, nurtures creativity and makes more efficient use of space. It does away with traditional concepts of work, opting for shared workspaces over cubicles and focusing on common areas as vital hubs of networking and productivity.

The Jetty reimagines spaces by taking nontraditional spaces and adapting them to fit your company's culture.

# AVAILABLE SUITE

| 20371      | SF    | Rate          | Available | Details                                                                                    |
|------------|-------|---------------|-----------|--------------------------------------------------------------------------------------------|
| Studio 150 | 2,335 | \$3.25/SF FSG | Available | Open plan with open kitchen concept, 3 private offices, conference room and reception area |