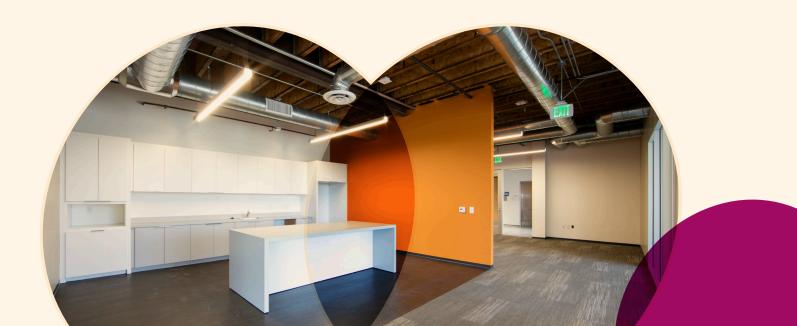

#### REDEFINE YOUR SPACE

Across the globe, progressive companies are looking for a new type of workplace. An office environment that encourages collaboration, nurtures creativity and makes more efficient use of space. It does away with traditional concepts of work, opting for shared workspaces over cubicles and focusing on common areas as vital hubs of networking and productivity.

The Jetty reimagines spaces by taking nontraditional spaces and adapting them to fit your company's culture.

# AVAILABLE SUITE

| 20371      | SF    | Rate          | Available | Details                                                                                    |
|------------|-------|---------------|-----------|--------------------------------------------------------------------------------------------|
| Studio 150 | 2,335 | \$3.25/SF FSG | Available | Open plan with open kitchen concept, 3 private offices, conference room and reception area |