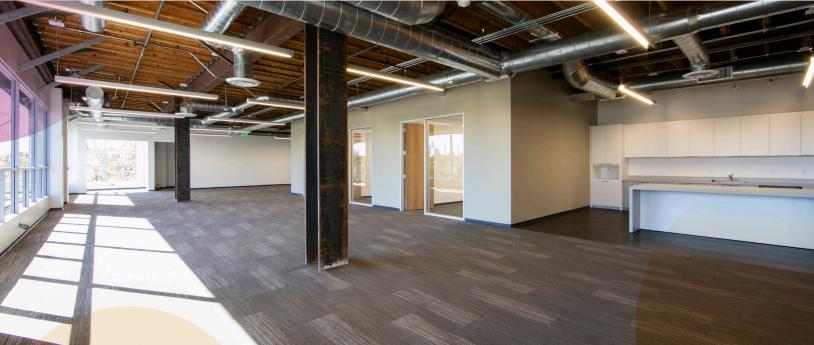

#### REDEFINE YOUR SPACE

Across the globe, progressive companies are looking for a new type of workplace. An office environment that encourages collaboration, nurtures creativity and makes more efficient use of space. It does away with traditional concepts of work, opting for shared workspaces over cubicles and focusing on common areas as vital hubs of networking and productivity.

The Jetty reimagines spaces by taking nontraditional spaces and adapting them to fit your company's culture.

# AVAILABLE SUITE

| 20371      | SF    | Rate          | Available | Details                                                                                    |
|------------|-------|---------------|-----------|--------------------------------------------------------------------------------------------|
| Studio 150 | 2,335 | \$3.25/SF FSG | Available | Open plan with open kitchen concept, 3 private offices, conference room and reception area |