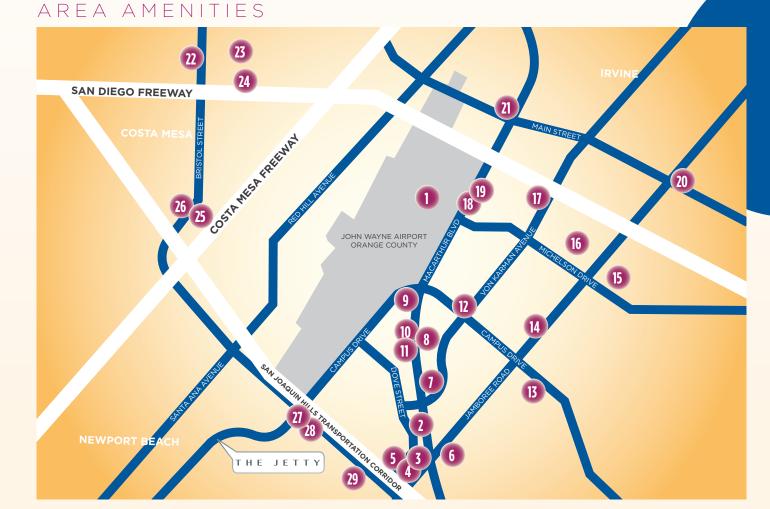

## EXPLORE YOUR SURROUNDINGS

- Amenities within 2 miles
  - » 30 shopping centers
  - » 74 restaurants
  - » 49 banks
  - » 23 hotels
  - » 24 health clubs

- » Adjacent to Newport Beach Golf Course
- » Adjacent to John Wayne Airport
- One of the most affluent demographics in the country providing access to executives and employees

- 1. Bank of America
- 2. Newport Beach Lexus
- 3. Back Bay Court retail amenities
- 4. Plaza Newport retail amenities
- 5. Equinox Gym
- 6. The Pacific Club
- 7. Fairmont Hotel
- 8. Radisson Hotel
- 9. Jamba Juice and other retail amenities
- 10. Staples

- California United Bank
  UC Irvine Arboretum
- 13. Jamboree Promenade
- 14. Michelson Center
- 14. Michelson Ce
- 15. Park Place
- 16. 24 Hour Fitness
- 17. El Torito Grill
- 18. Guliver's
- 19. Souplantation
- 20. The Square Shopping Center

- 21. South Coast Plaza
- 22. Orange County Performing Arts Center
- 23. 24 Hour Fitness
- 24. The Lab
- 25. The Anti-Mall
- 26. Chevron Gas
- 27. Arco Gas
- 28. Irvine Ranch
- 29. Fletcher-Jones Mercedes