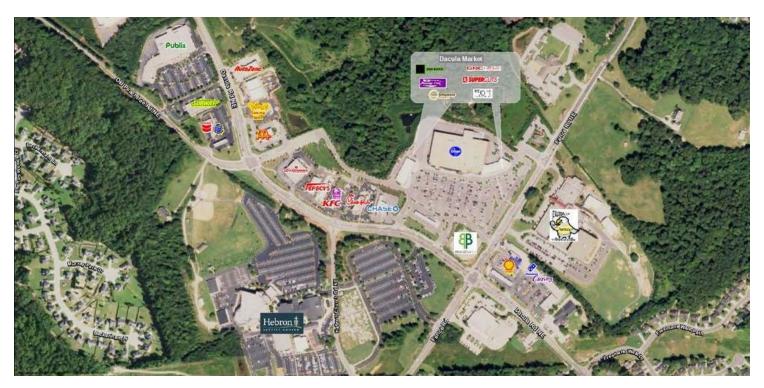

#### LOCATION OVERVIEW

Shadow-anchored by a 92,000+ SF Kroger with fuel station

#### SITE PLAN

| SUITE  | TENANT NAME              | SPACE SIZE | SUITE | TENANT NAME        |
|--------|--------------------------|------------|-------|--------------------|
| Anchor | Kroger                   | 92,803 SF  | B0C   | Available          |
| A0A    | Taki Japanese Steakhouse | 4,080 SF   | BOD   | Supercuts          |
| A0D    | Solar Dimensions         | 2,500 SF   | B0E   | The Joint          |
| A0E    | Massage Envy             | 3,057 SF   | B0F   | Firehouse Subs     |
| A0H    | Nail Talk                | 1,470 SF   | B0G   | GNC                |
| AOJ    | Rio Body Wax             | 1,493 SF   | вон   | Benchmark Physical |
| ВОА    | Next Star Communications | 2,020 SF   | ВОЈ   | Riverside Pizza    |

| SUITE | TENANT NAME                | SPACE SIZE |  |
|-------|----------------------------|------------|--|
| B0C   | Available                  | 1,222 SF   |  |
| BOD   | Supercuts                  | 1,200 SF   |  |
| BOE   | The Joint                  | 1,200 SF   |  |
| BOF   | Firehouse Subs             | 1,200 SF   |  |
| BOG   | GNC                        | 1,129 SF   |  |
| ВОН   | Benchmark Physical Therapy | 2,069 SF   |  |
| ВОЈ   | Riverside Pizza            | 1,500 SF   |  |