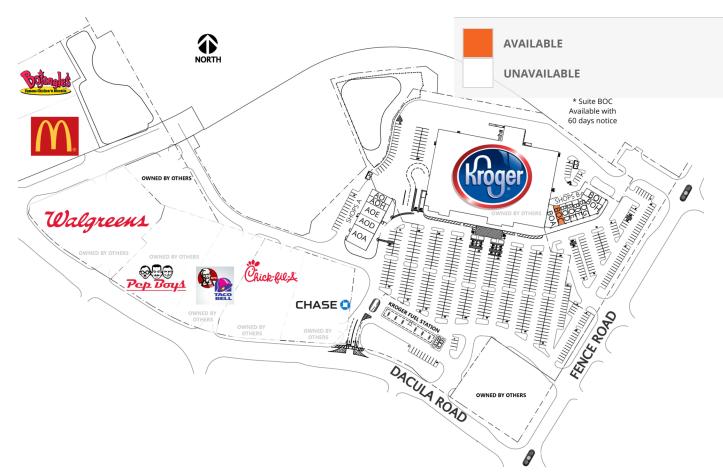

#### PROPERTY HIGHLIGHTS

- Available: 1,222 SF (with 60 day notice)
- Co-Tenants: Massage Envy, H&R Block, GNC, The Joint Chiropractic & Supercuts
- Over 117,000 residents within a 5-mile radius
- Average household income over \$100,000 annually within a 1-mile radius

#### SITE PLAN

| SUITE  | TENANT NAME              | SPACE SIZE | SUITE | TENANT NAME        |
|--------|--------------------------|------------|-------|--------------------|
| Anchor | Kroger                   | 92,803 SF  | B0C   | Available          |
| A0A    | Taki Japanese Steakhouse | 4,080 SF   | BOD   | Supercuts          |
| A0D    | Solar Dimensions         | 2,500 SF   | B0E   | The Joint          |
| A0E    | Massage Envy             | 3,057 SF   | B0F   | Firehouse Subs     |
| A0H    | Nail Talk                | 1,470 SF   | B0G   | GNC                |
| AOJ    | Rio Body Wax             | 1,493 SF   | вон   | Benchmark Physical |
| ВОА    | Next Star Communications | 2,020 SF   | ВОЈ   | Riverside Pizza    |

| SUITE | TENANT NAME                | SPACE SIZE |  |
|-------|----------------------------|------------|--|
| B0C   | Available                  | 1,222 SF   |  |
| BOD   | Supercuts                  | 1,200 SF   |  |
| BOE   | The Joint                  | 1,200 SF   |  |
| BOF   | Firehouse Subs             | 1,200 SF   |  |
| BOG   | GNC                        | 1,129 SF   |  |
| ВОН   | Benchmark Physical Therapy | 2,069 SF   |  |
| ВОЈ   | Riverside Pizza            | 1,500 SF   |  |