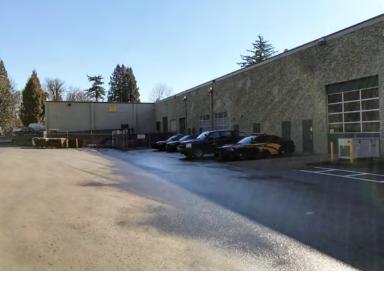

Warehouse space with 3 grade level doors and 18' - 20' ceilings

Zoning allows for office and retail uses as well as some light industrial uses so the zoning is flexible

Located adjacent to new CarMax facility in Milwaukie