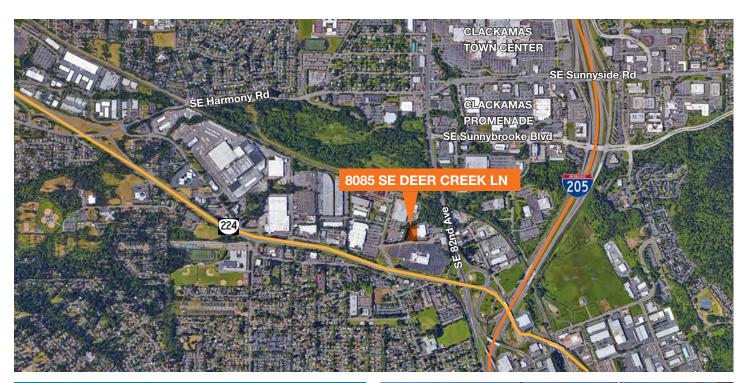

### **AERIAL**

| DETAILS     |                                                                                                                                           |
|-------------|-------------------------------------------------------------------------------------------------------------------------------------------|
| Zoning      | C-3, General Commerical,<br>Clackamas County                                                                                              |
| Location    | Immediate access to I-205, 82nd Drive and Highway 224 providing ease of access to Portland's eastside                                     |
| Amenities   | Many restaurants, banks and other support services are located within close proximity allowing for quick access to employees and visitors |
| Rental Rate | Call for quote                                                                                                                            |

### **CLOSE-IN AERIAL**