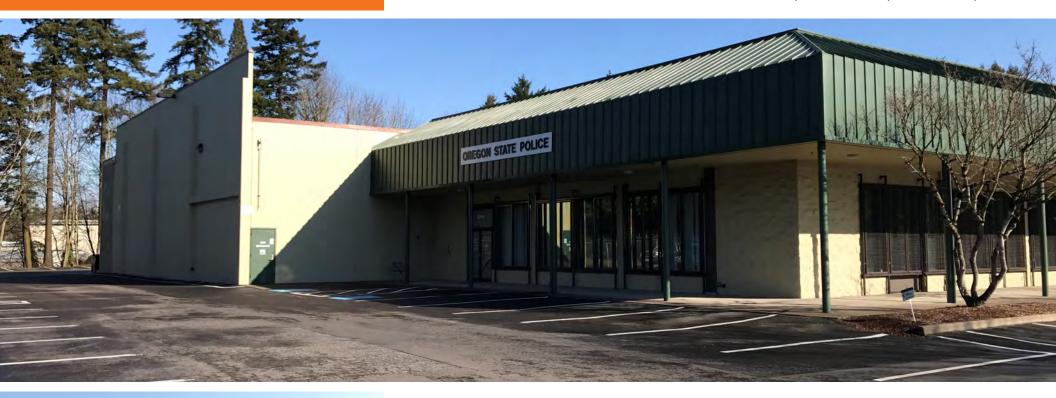

### Deer Creek Business Park

8085 SE Deer Creek Lane, Suite 8085, Milwaukie, OR

#### **FEATURES**

±19,801 SF flexible industrial and office space

Space is fully climate controlled with a mostly open floor plan which is currently being used mostly for office space

Space comes with abundant parking (over 100 stalls) including some fenced and secured parking area

Warehouse space with 3 grade level doors and 18' - 20' ceilings

Zoning allows for office and retail uses as well as some light industrial uses so the zoning is flexible

Located adjacent to new CarMax facility in Milwaukie