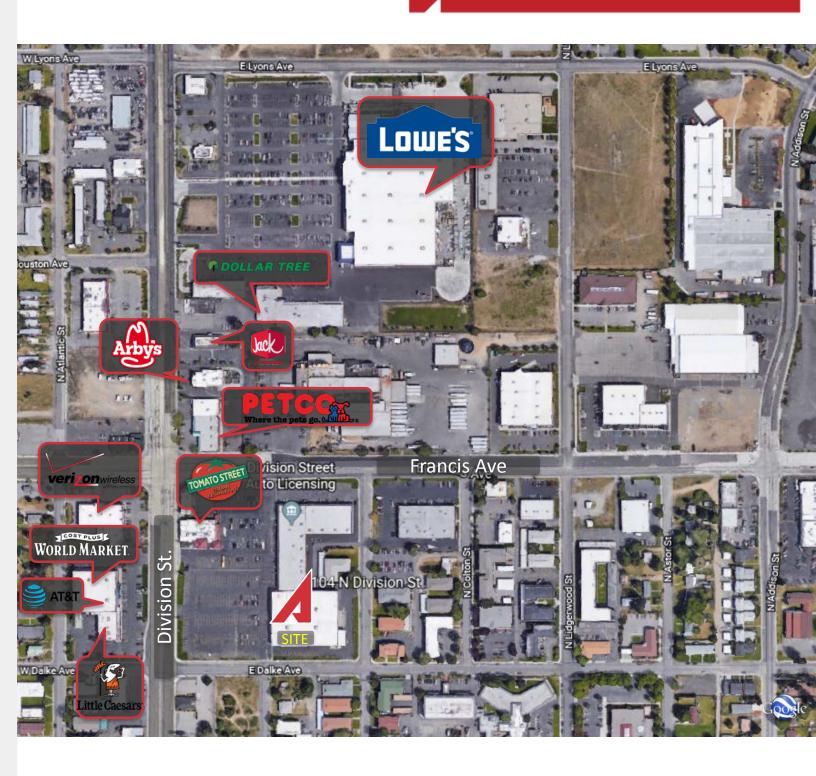

### Available For Lease Former "Babies R Us" space High Visible Location

6104 North Division Street

Spokane, Washington 99207

Lease Rate: \$16.00/SF NNN

## **Property Features**

- 38,000 SF Available
- Prime Retail Location
   Francis & Division
- Excellent Street Visibility
- Parcel # 36322.0731

Black Commercial, Inc. 801 W. Riverside, Suite 300 Spokane, WA 99201 509 623 1000 naiblack.com Bryan Walker
509 951 3669
bwalker@naiblack.com