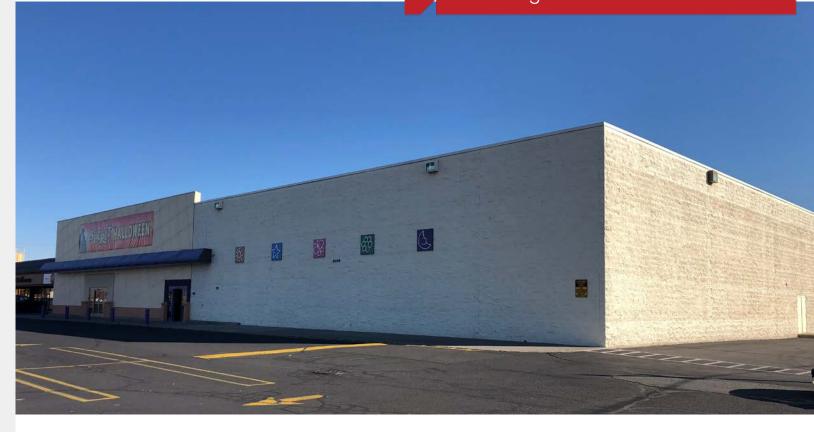

### Available For Lease Former "Babies R Us" space High Visible Location

6104 North Division Street

Spokane, Washington 99207

Lease Rate: \$16.00/SF NNN

## **Property Features**

- 38,000 SF Available
- Prime Retail Location
   Francis & Division
- Excellent Street Visibility
- Parcel # 36322.0731

Black Commercial, Inc. 801 W. Riverside, Suite 300 Spokane, WA 99201 509 623 1000 naiblack.com Bryan Walker
509 951 3669
bwalker@naiblack.com