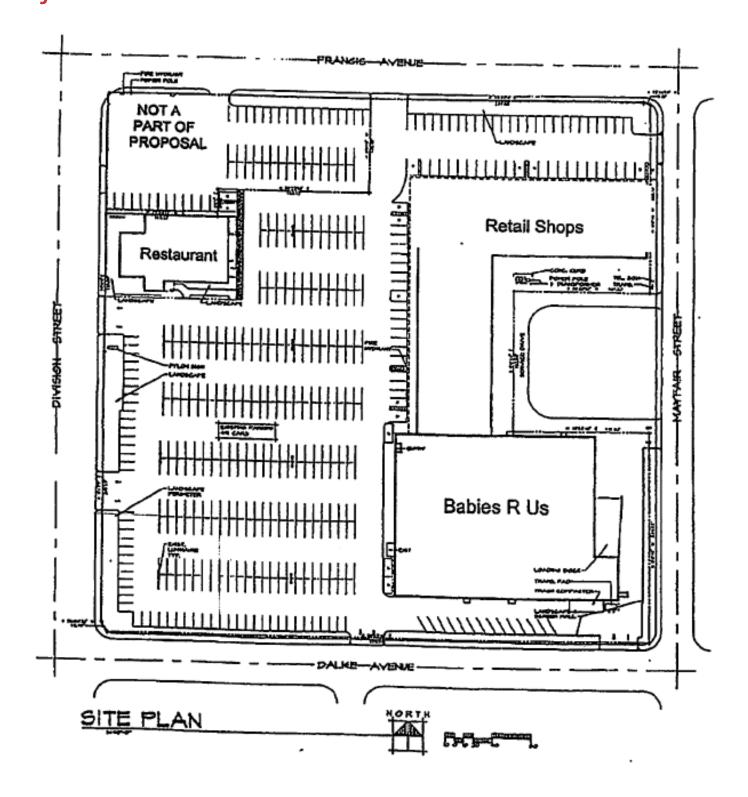

me | 1 Mile Radius \$50,286<br>3 Mile Radius \$58,911<br>5 Mile Radius \$61,654 |

Black Commercial, Inc. 801 W. Riverside, Suite 300 Spokane, WA 99201 509 623 1000 naiblack.com Bryan Walker 509 951 3669

bwalker@naiblack.com



### Available For Lease Former "Babies R Us" space High Visible Location

# **Daily Traffic Count Map**



Black Commercial, Inc. 801 W. Riverside, Suite 300 Spokane, WA 99201 509 623 1000 naiblack.com Bryan Walker
509 951 3669

bwalker@naiblack.com



### Available For Lease Former "Babies R Us" space High Visible Location



Black Commercial, Inc. 801 W. Riverside, Suite 300 Spokane, WA 99201 509 623 1000 naiblack.com Bryan Walker 509 951 3669

bwalker@naiblack.com



## Project Site Plan

### Available For Lease Former "Babies R Us" space High Visible Location



Black Commercial, Inc. 801 W. Riverside, Suite 300 Spokane, WA 99201 509 623 1000 naiblack.com Bryan Walker
509 951 3669
bwalker@naiblack.com