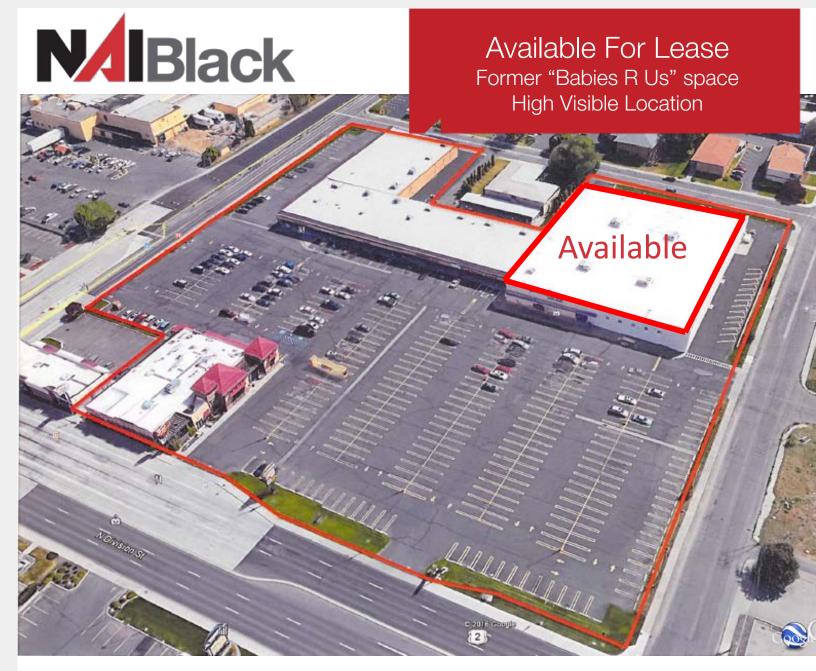

### Available For Lease Former "Babies R Us" space High Visible Location



6104 North Division Street

Spokane, Washington 99207

Lease Rate: \$16.00/SF NNN

## **Property Features**

- 38,000 SF Available
- Prime Retail Location
   Francis & Division
- Excellent Street Visibility
- Parcel # 36322.0731



Black Commercial, Inc. 801 W. Riverside, Suite 300 Spokane, WA 99201 509 623 1000 naiblack.com Bryan Walker
509 951 3669
bwalker@naiblack.com



### **Demographics:**

| Population                  | 1 Mile Radius 17,590<br>3 Mile Radius 119,418<br>5 Mile Radius 199,482     |
|-----------------------------|----------------------------------------------------------------------------|
| Median Household<br>Income  | 1 Mile Radius \$37,931<br>3 Mile Radius \$45,571<br>5 Mile Radius \$45,344 |
| Average Household<br>Income | 1 Mile Radius \$50,286<br>3 Mile Radius \$58,911<br>5 Mile Radius \$61,654 |

Black Commercial, Inc. 801 W. Riverside, Suite 300 Spokane, WA 99201 509 623 1000 naiblack.com Bryan Walker 509 951 3669

bwalker@naiblack.com



### Available For Lease Former "Babies R Us" space High Visible Location

# **Daily Traffic Count Map**



Black Commercial, Inc. 801 W. Riverside, Suite 300 Spokane, WA 99201 509 623 1000 nai