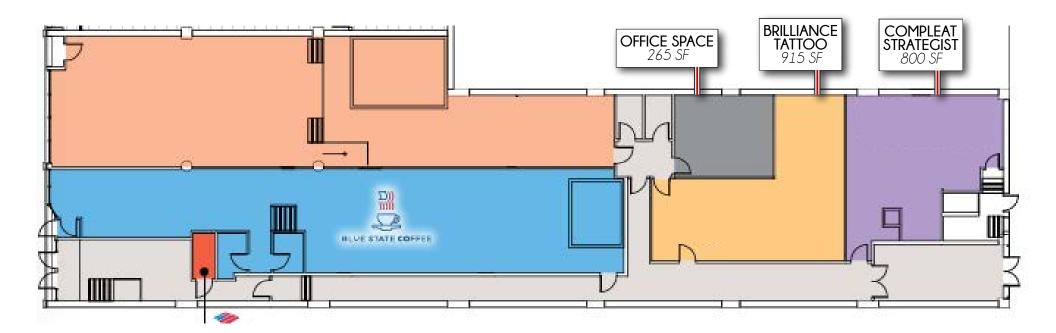

**SIZE** | 800 - 1,900 SF

## **DEMOGRAPHICS**

Avg HH Income Population Median Age 

 .25 MILE
 .5 MILE
 1 MILE

 \$79,799
 \$98,616
 \$103,844

 3,718
 13,345
 67,890

 24.1
 27.4
 29.5

FLOOR PLAN