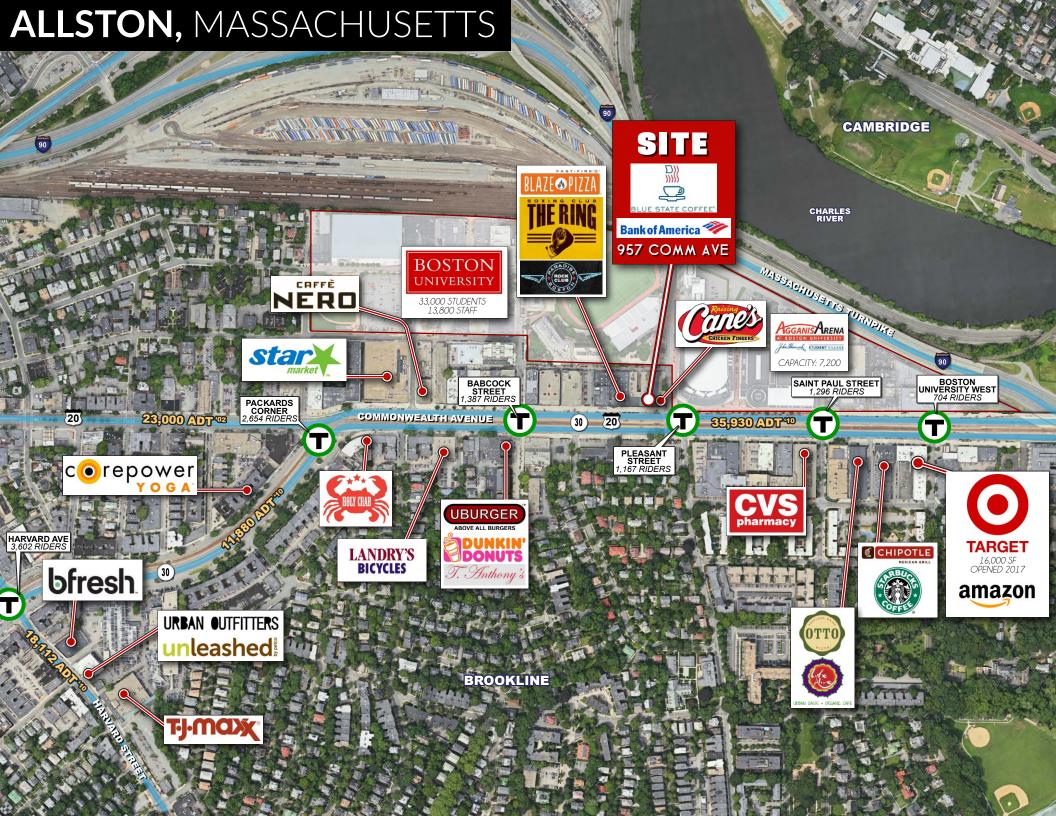

## SITE OVERVIEW

Directly in front of T-stop on Bostons Green Line B Rail with over 26,000 daily weekly ridership.

Over 35,000 cars / day on Commonwealth Ave with newly constructed sidewalks and bicycle path.

Steps from BU's 7,200-seat Agganis Arena Stadium.

Located in the heart of BU's Main Campus neighborhood with over 33,000 students and 13,800 staff.

Strong demographic mix between seasonal college students during the day and affluent neighboring Brookline population in the evenings.

## THE NEIGHBORHOOD