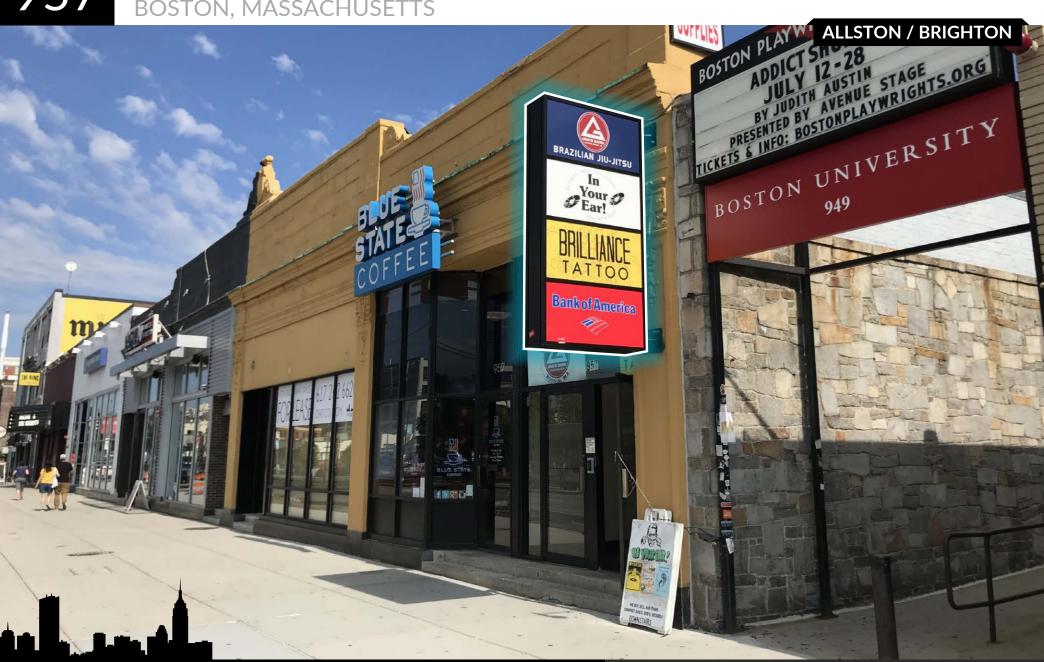

## SITE OVERVIEW

Directly in front of T-stop on Bostons Green Line B Rail with over 26,000 daily weekly ridership.

Over 35,000 cars / day on Commonwealth Ave with newly constructed sidewalks and bicycle path.

Steps from BU's 7,200-seat Agganis Arena Stadium.

Located in the heart of BU's Main Campus neighborhood with over 33,000 students and 13,800 staff.

Strong demographic mix between seasonal college students during the day and affluent neighboring Brookline population in the evenings.