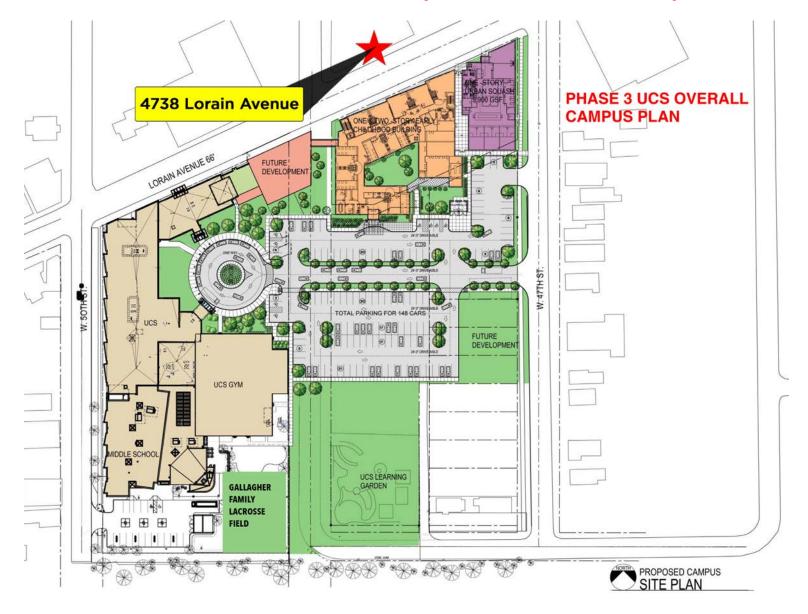

- All new electrical, plumbing and roof
- Located across from the new Urban Community School recreation facility (\$3MM building under construction)
- For Lease at \$12.50/SF Gross

CONTACT INFORMATION:

### **AREA / NEIGHBORHOOD AMENITIES:**

- Excellent access to all major freeway systems and public transportation
- Growing residential community
- · Home to almost 9,000 residents
- · Located across from Urban Community School recreation facility

# **PROPERTY PHOTOS - New Urban Community School Recreation Facility**

CONTACT INFORMATION: