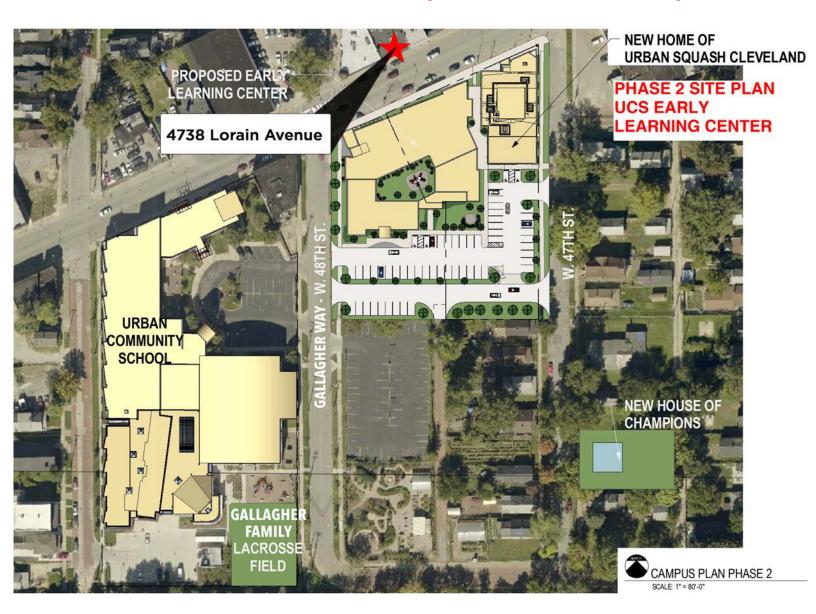

- All new electrical, plumbing and roof
- Located across from the new Urban Community School recreation facility (\$3MM building under construction)
- For Lease at \$12.50/SF Gross

CONTACT INFORMATION:

### **AREA / NEIGHBORHOOD AMENITIES:**

- Excellent access to all major freeway systems and public transportation
- Growing residential community
- · Home to almost 9,000 residents
- · Located across from Urban Community School recreation facility

# **PROPERTY PHOTOS - New Urban Community School Recreation Facility**

CONTACT INFORMATION: