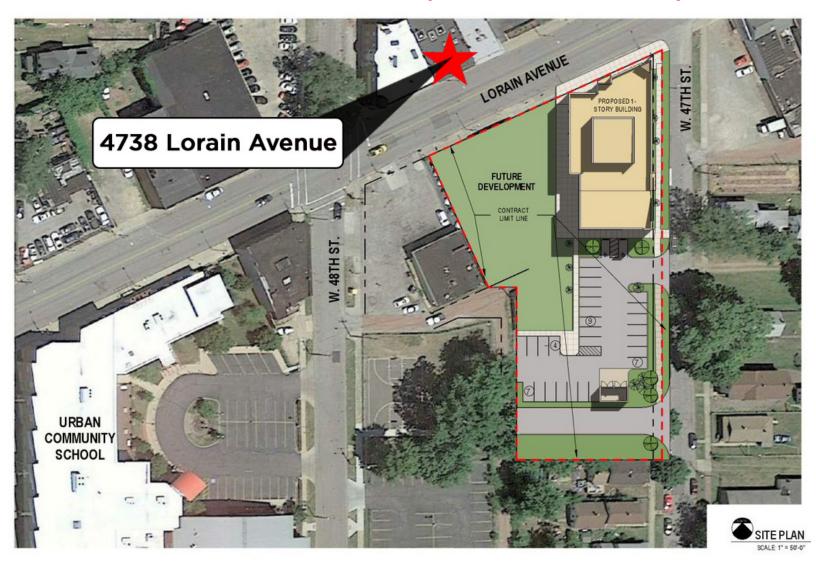

- All new electrical, plumbing and roof
- Located across from the new Urban Community School recreation facility (\$3MM building under construction)
- For Lease at \$12.50/SF Gross

CONTACT INFORMATION: