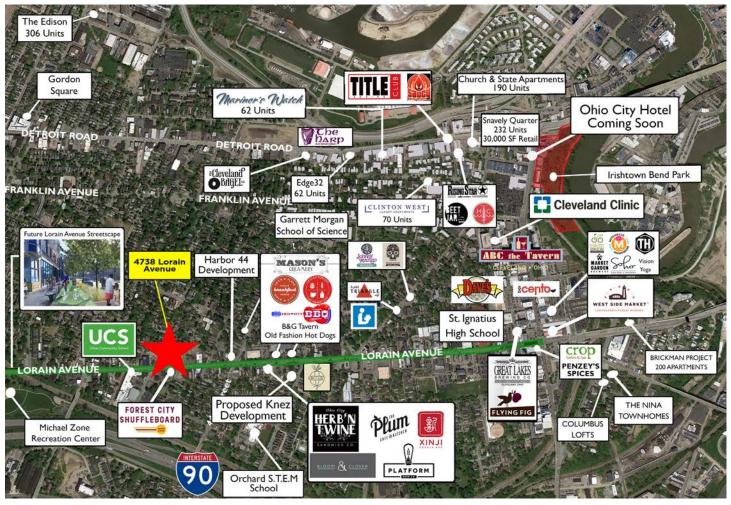

# 4738 Lorain Avenue

Cleveland, Ohio 44102



# Property Highlights

- Retail space available for lease along Lorain Avenue in Detroit Shoreway / Ohio City neighborhood
- 1,100 SF & 1,400 SF space options
- Renovated storefront
- 12' ceilings and exposed brick interior

- All new electrical, plumbing and roof
- Located across from the new Urban Community School recreation facility (\$3MM building under construction)
- For Lease at \$12.50/SF Gross

CONTACT INFORMATION:







#### **1ST FLOOR LAYOUT**



CONTACT INFORMATION:







#### AREA MAP



### **AREA / NEIGHBORHOOD AMENITIES:**

- Excellent access to all major freeway systems and public transportation
- Growing residential community
- · Home to almost 9,000 residents
- · Located across from Urban Community School recreation facility

#### WITHIN BIKING DISTANCE TO:

- West side park RTA central station
- Great Lakes Brewing Company
- Townhall
- Irishtown Bend
- The Flats
- Downtown Cleveland
- Greater Cleveland Aquarium

- Tower City Center
- J.A.C.K. Casino
- Playhouse Square
- Retail shops
- Wide range of food establishments
- Lake Erie

#### **CONTACT INFORMATION:**



# 4738 Lorain Avenue

Cleveland, Ohio 44102

# **PROPERTY PHOTOS - New Urban Community School Recreation Facility**



CONTACT INFORMATION:





# 4738 Lorain Avenue

Cleveland, Ohio 44102

## PROPERTY PH