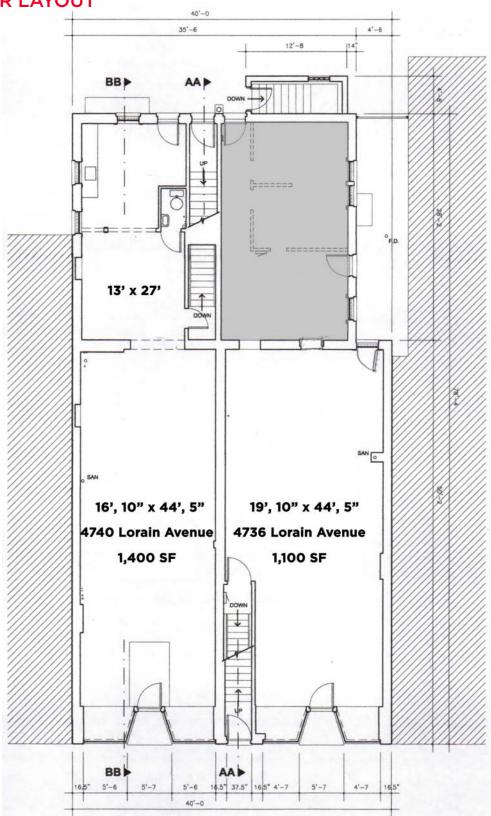

# 4738 Lorain Avenue

Cleveland, Ohio 44102



# Property Highlights

- Retail space available for lease along Lorain Avenue in Detroit Shoreway / Ohio City neighborhood
- 1,100 SF & 1,400 SF space options
- Renovated storefront
- 12' ceilings and exposed brick interior

- All new electrical, plumbing and roof
- Located across from the new Urban Community School recreation facility (\$3MM building under construction)
- For Lease at \$12.50/SF Gross

CONTACT INFORMATION:







#### **1ST FLOOR LAYOUT**



CONTACT INFORMATION:







#### AREA MAP



### **AREA / NEIGHBORHOOD AMENITIES:**

- Excellent access to all major freeway systems and public transportation
- Growing residential community
- · Home to almost 9,000 residents
- · Located across from Urban Community School recreation facility

#### WITHIN BIKING DISTANCE TO:

- West side park RTA central station
- Great Lakes Brewing Company
- Townhall
- Irishtown Bend
- The Flats
- Downtown Cleveland
- Greater Cleveland Aquarium

- Tower City Center
- J.A.C.K. Casino
- Playhouse Square
- Retail shops
- Wide range of food establishments
- Lake Erie

#### **CONTACT INFORMATION:**



# 4738 Lorain Avenue

Cleveland, Ohio 44102

# **PROPERTY PHOTOS - New Urban Community School Recreation Facility**



CONTACT INFORMATION:





# 4738 Lorain