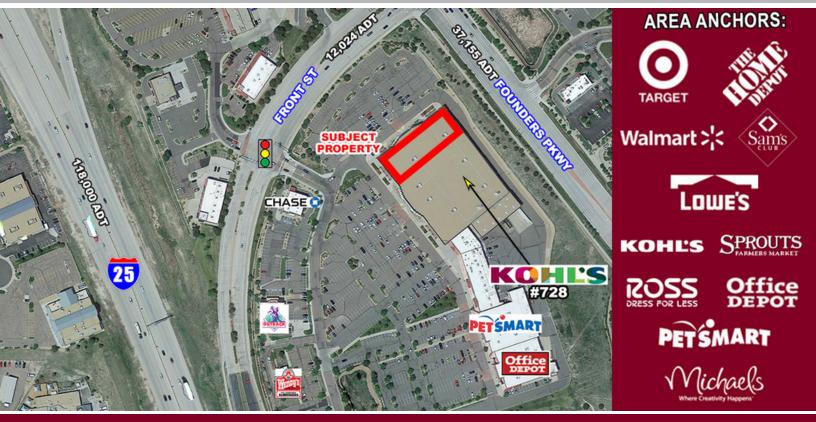

## BOX SPACE ADJACENT TO KOHL'S

4800 MILESTONE LANE | CASTLE ROCK, CO 80104

#### PROPERTY HIGHLIGHTS

- Join Kohl's, PetSmart, Office Depot, & Walmart in fast growing area south of Denver
- 26,500 SF available with great frontage
- Several other national retailers are in Castle Rock already, including Target, Sprouts, Home Depot, Big 5 Sporting Goods, Michaels, Petco, TJ Maxx, HomeGoods, Ulta, Ross Dress for Less, Hobby Lobby, Lowe's and King Soopers
- Very high average household imcome
- Tons of residential growth recently completed or under construction within the trade area

#### **TRAFFIC COUNTS**

Source: CDOT 2016

| On I-25 south of Founders Pkwy | 118,000 cars/day |
|--------------------------------|------------------|
| On Founders Pkwy at Front St   | 37,155 cars/day  |
| On Front St at Founders Pkwy   | 12,024 cars/day  |