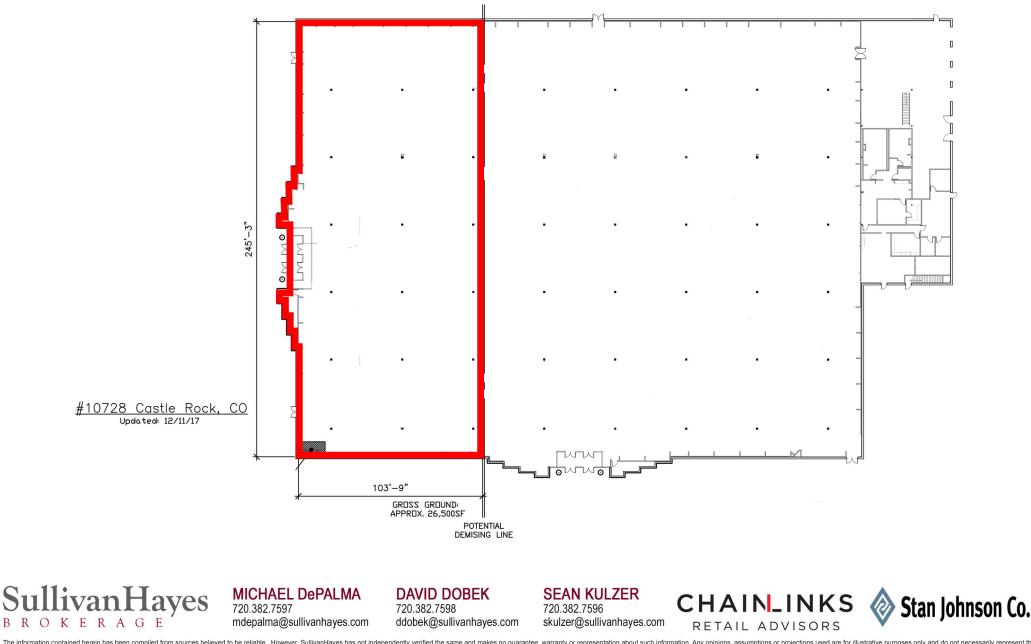

#### PROPERTY HIGHLIGHTS

- Join Kohl's, PetSmart, Office Depot, & Walmart in fast growing area south of Denver
- 26,500 SF available with great frontage
- Several other national retailers are in Castle Rock already, including Target, Sprouts, Home Depot, Big 5 Sporting Goods, Michaels, Petco, TJ Maxx, HomeGoods, Ulta, Ross Dress for Less, Hobby Lobby, Lowe's and King Soopers
- Very high average household imcome
- Tons of residential growth recently completed or under construction within the trade area

# PRIME RETAIL SPACE ADJACENT TO KOHL'S

CASTLE ROCK, CO 80104 | 4800 MILLSTONE LANE | NEC FRONT ST & FOUNDERS PKWY | CASTLE ROCK #728

BR

The information contained herein has been compiled from sources believed to be reliable. However, SullivanHayes has not independently verified the same and makes no guarantee, warranty or representation about such information. Any opinions, assumptions or projections used are for illustrative purposes only and do not necessarily represent the current or future performance of the property. Site plans, renderings, aerials, marketing data, pricing and other terms are subject to change at any time. You and your tax, financial and legal advisors should make a thorough independent investigation of the property to determine its suitability to your needs. SullivanHayes, its broker associates and its salespersons, are or will be acting as agents of the seller/lessor with the duty to represent the interests of the seller/lessor. SullivanHaves will not act as your agent unless an agency agreement is signed and in effect.