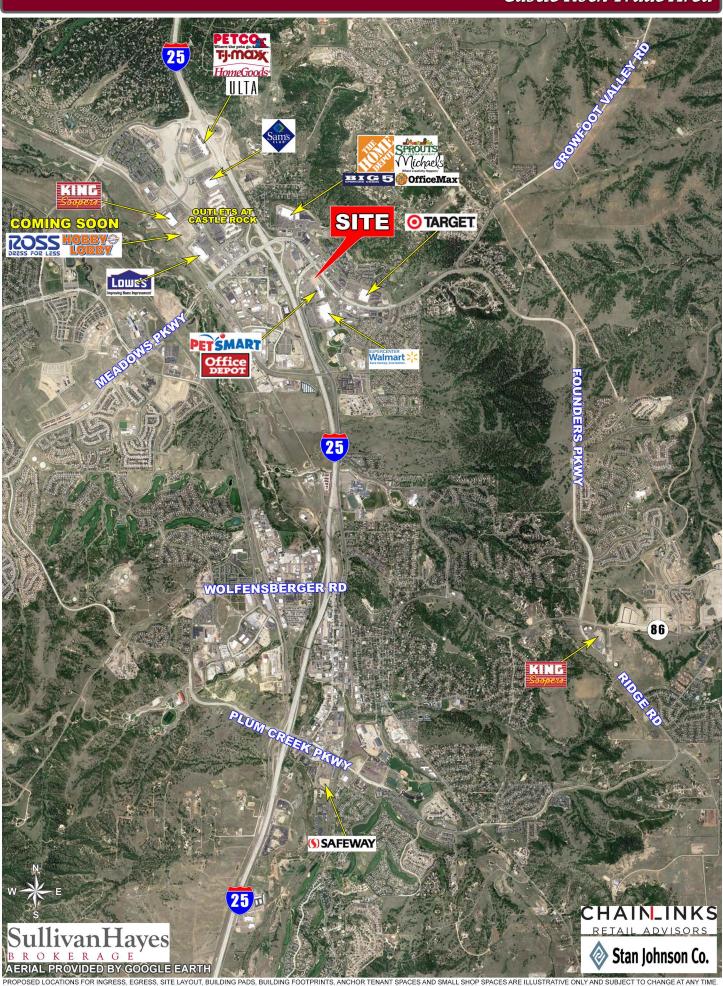

### Castle Rock Trade Area

PROPOSED LOCATIONS FOR INGRESS, EGRESS, SITE LAYOUT, BUILDING PADS, BUILDING FOOTPRINTS, ANCHOR TENANT SPACES AND SMALL SHOP SPACES ARE ILLUSTRATIVE ONLY AND SUBJECT TO CHANGE AT ANY TIME THE IDENTIFICATION OF PROPOSED TENANTS OR PROPOSED TENANT MIX ARE PRELIMINARY AND SUBJECT TO CHANGE AT ANY TIME. THE IDENTIFICATION OF EXISTING TENANTS OR BUSINESS IS AS OF THE DATE HEREOF AND NOTA GUARANTEE OF FUTURE OCCUPANCY OR OPERATION. R: VAERIALSKOHL'SICATLE ROCK\_TAPSD