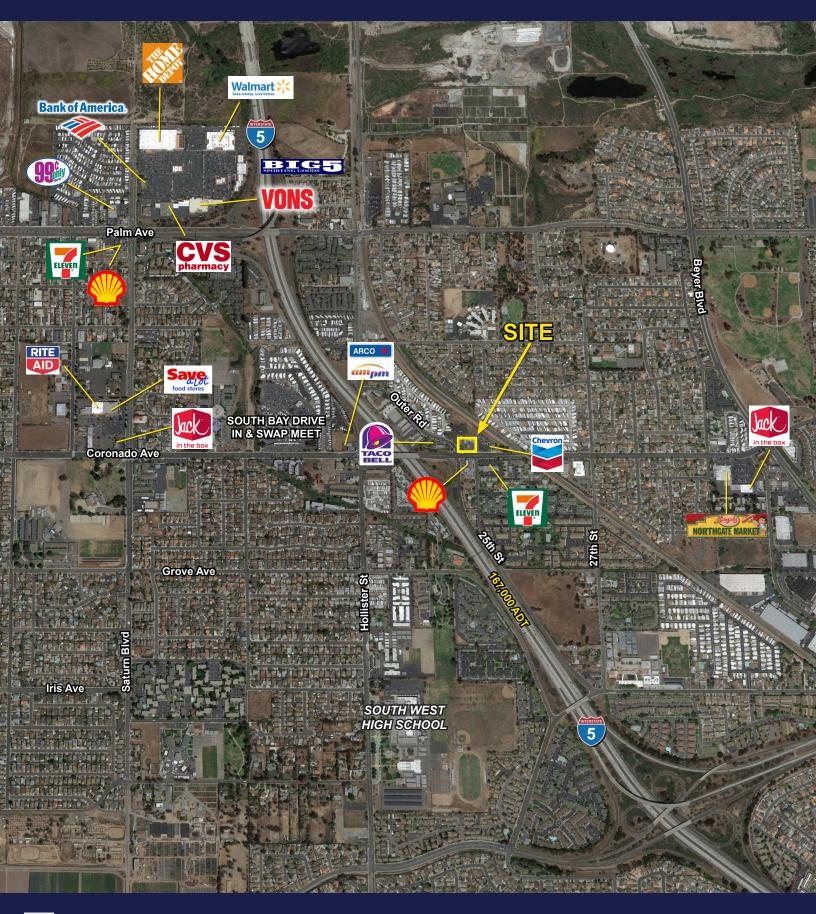

#### **FEATURES**

- 4,790 SF freestanding restaurant building
- Potential drive-thru BTS or ground lease
- Excellent location directly off the 5 freeway with 116,000 cars per day
- Signature location in the south bay trade area
- Close proximity to Imperial Beach and San Ysidro