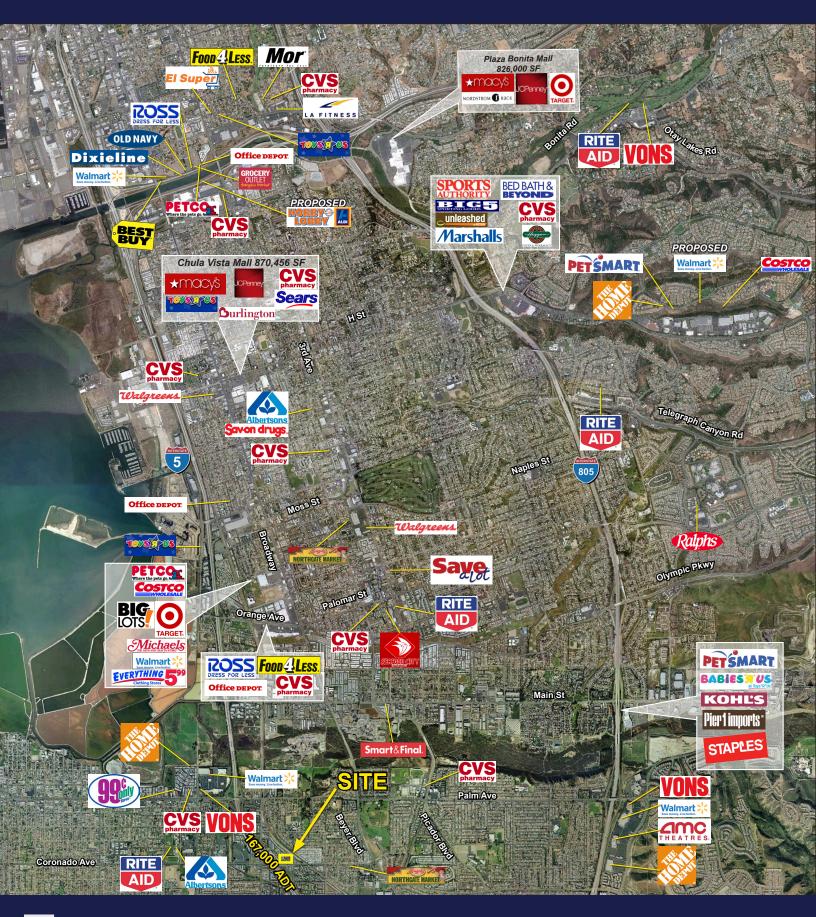

#### **FEATURES**

- 4,790 SF freestanding restaurant building
- Potential drive-thru BTS or ground lease
- Excellent location directly off the 5 freeway with 116,000 cars per day
- Signature location in the south bay trade area
- Close proximity to Imperial Beach and San Ysidro