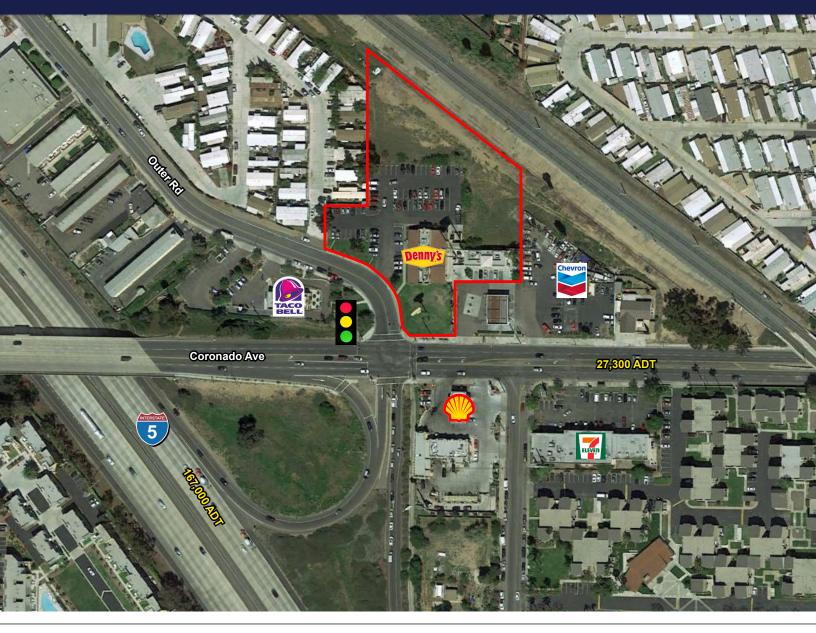

#### CURRENT DENNY'S FREESTANDING BUILDING FOR LEASE

#### **FEATURES**

- 4,790 SF freestanding restaurant building
- Potential drive-thru BTS or ground lease
- Excellent location directly off the 5 freeway with 116,000 cars per day
- Signature location in the south bay trade area
- Close proximity to Imperial Beach and San Ysidro