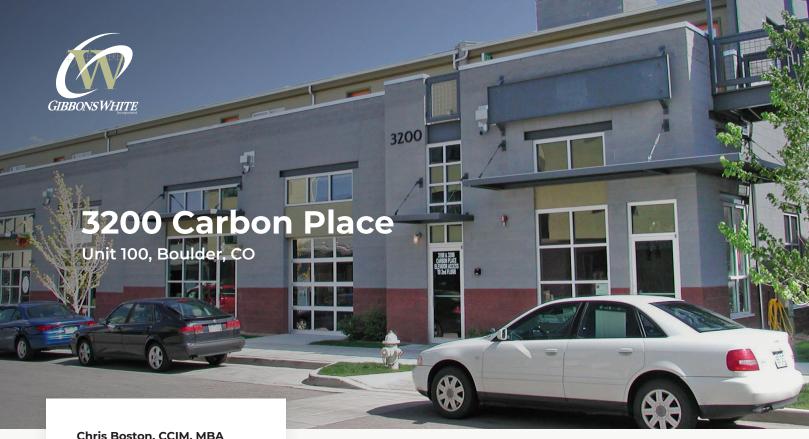

## Small Office / Flex Condo For Sale or Lease in Central Boulder

| Available Space      | 1,083 sq. ft. |
|----------------------|---------------|
| Sale Price           | \$568,575     |
| Lease Rate / sq. ft. | \$19.50 NNN   |
| Expenses / sq. ft.   | \$12.18       |

- End Unit Office / Flex Space Located in the Steel Yards with Lots of Natural Light
- Perfect for a Variety of Technical / Administrative Office & Light Industrial or R&D Uses
- Open Floor Plan with Floor Drains, Washable Surfaces, Epoxy Flooring & Potential to add Drive-In Door
- Mezzanine with Kitchen / Break Area
- 1 Reserved Covered Parking Space
- Central Boulder Location Easy Access to the Transit Center, 29th Street Mall & Many Other Nearby Amenities