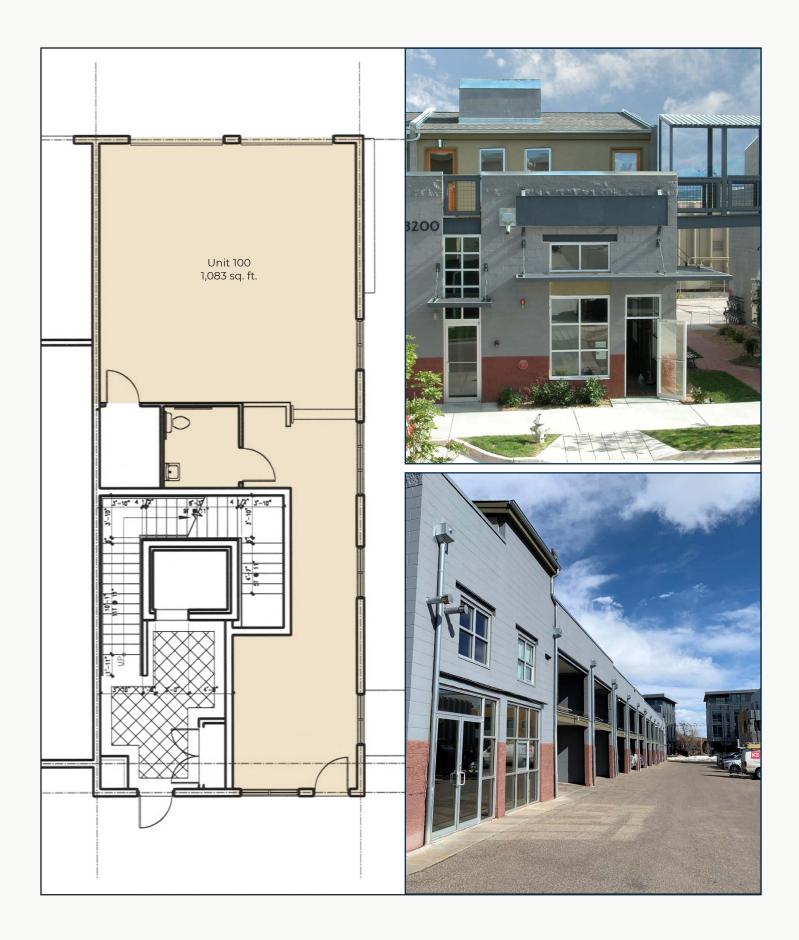

## Small Office / Flex Condo For Sale or Lease in Central Boulder

| Available Space      | 1,083 sq. ft. |
|----------------------|---------------|
| Sale Price           | \$568,575     |
| Lease Rate / sq. ft. | \$19.50 NNN   |
| Expenses / sq. ft.   | \$12.18       |

- End Unit Office / Flex Space Located in the Steel Yards with Lots of Natural Light
- Perfect for a Variety of Technical / Administrative Office & Light Industrial or R&D Uses
- Open Floor Plan with Floor Drains, Washable Surfaces, Epoxy Flooring & Potential to add Drive-In Door
- Mezzanine with Kitchen / Break Area
- 1 Reserved Covered Parking Space
- Central Boulder Location Easy Access to the Transit Center, 29th Street Mall & Many Other Nearby Amenities