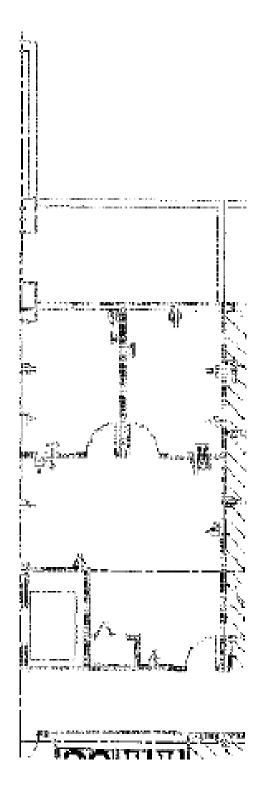

## **AVAILABLE**

Suite 910: 3,567 (Sept.) 9.00/SF/

Suite 295: 760 SF at \$1,450.00/mo/ Full Service

Suite 140: 2,413 SF at \$18.95/SF/ Full Service

- Amenities in adjacent retail complex include Starbucks, New Seasons, a daycare center and various shops. Amenitiy map on reverse.
- 3-story, 38,230 SF building just off Boones Ferry Road.
- Parking ratio of 3.8/1,000.
- Only 12% load factor.
- Floor plans on inside.

**Contact Information** 

John Medak tel 503 273 0352 jmedak.com Jennifer Medak tel 503 273 0335 jamedak@nbsrealtors.com Suite 140 Suite 295