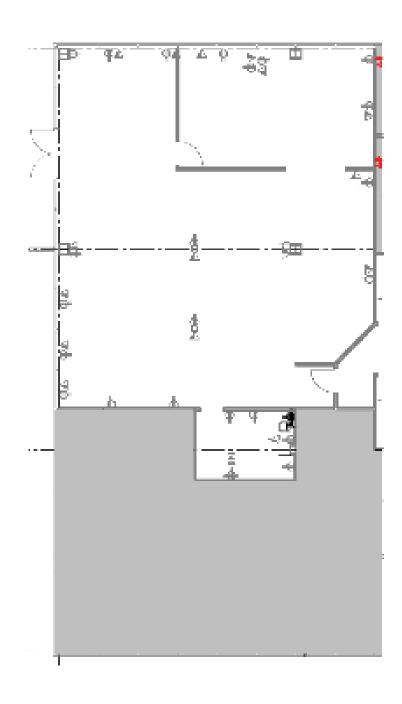

## **AVAILABLE**

Suite 910: 3,567 (Sept.) 9.00/SF/

Suite 295: 760 SF at \$1,450.00/mo/ Full Service

Suite 140: 2,413 SF at \$18.95/SF/ Full Service

- Amenities in adjacent retail complex include Starbucks, New Seasons, a daycare center and various shops. Amenitiy map on reverse.
- 3-story, 38,230 SF building just off Boones Ferry Road.
- Parking ratio of 3.8/1,000.
- Only 12% load factor.
- Floor plans on inside.

**Contact Information** 

John Medak tel 503 273 0352 jmedak.com Jennifer Medak tel 503 273 0335 jamedak@nbsrealtors.com Suite 140 Suite 295