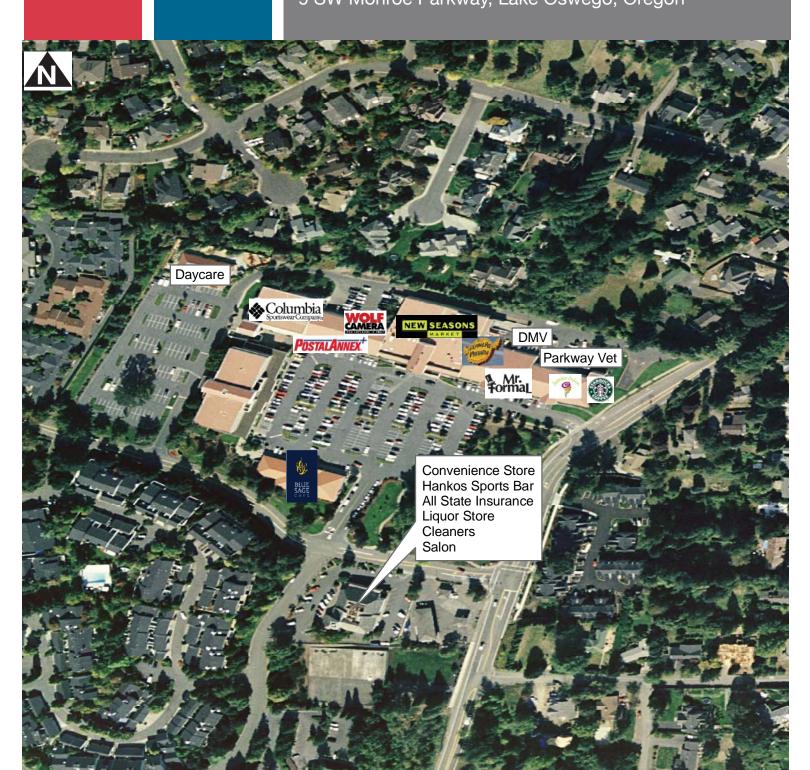

## **AVAILABLE**

Suite 910: 3,567 (Sept.) 9.00/SF/

Suite 295: 760 SF at \$1,450.00/mo/ Full Service

Suite 140: 2,413 SF at \$18.95/SF/ Full Service

- Amenities in adjacent retail complex include Starbucks, New Seasons, a daycare center and various shops. Amenitiy map on reverse.
- 3-story, 38,230 SF building just off Boones Ferry Road.
- Parking ratio of 3.8/1,000.
- Only 12% load factor.
- Floor plans on inside.