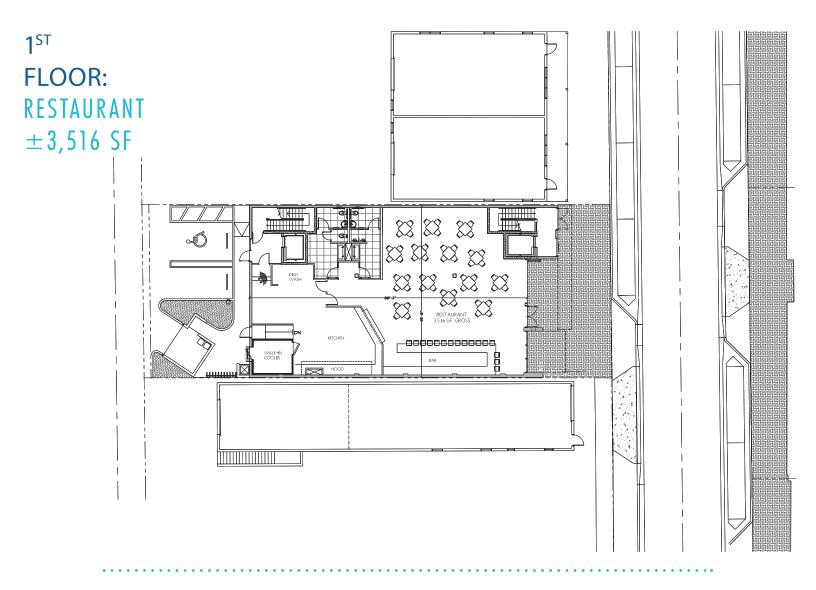

# ±3,516 SF RESTAURANT & ±3,520 SF EVENT/OFFICE SPACE

324 NE 3RD AVE. | DELRAY BEACH, FL

DELIVERY Q2 2020

#### **HIGHLIGHTS**

- Delivery in Q2 2020
- $\bullet$  Four-story building with a total of  $\pm 14,194$  SF of interior space with bonus roof top deck, consisting of ±3,516 SF 1st floor restaurant space and 2nd floor  $\pm 3,250$  SF (demisable) event/office space
- Palm Beach county's first automated parking garage with 52 spaces
- The distinctive architectual design and roof top ambience will add a contemporary icon to the Delray Beach skyline
- Located steps away from highly sought after Pineapple Grove, that includes 2 hotels totaling 275 rooms and 600+ residential dwellings
- Downtown Delray won the national award for "Most Fun Small Town in America"
- New artist streetscape planned for 3<sup>rd</sup> Avenue
- Approximately 11,585 employees in a 1 mile radius, 66,481 in a 3 mile radius and 158,781 in a 5 mile radius
- More than 5,995 households in a 1 mile radius, 34,212 in a 3 mile radius and 86,326 in a 5 mile radius