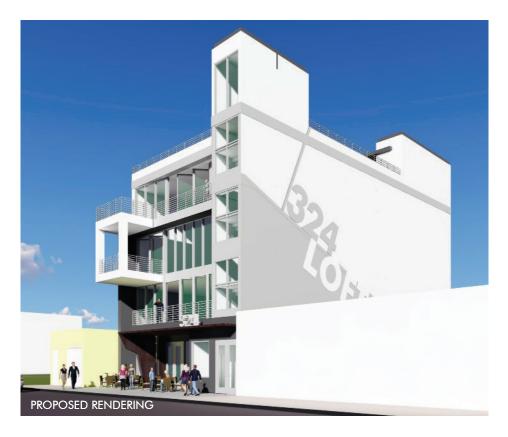

# FOR LEASE - 1<sup>ST</sup> & 2<sup>ND</sup> FLOORS

# ±3,516 SF RESTAURANT & ±3,520 SF EVENT/OFFICE SPACE

324 NE 3RD AVE. | DELRAY BEACH, FL

DELIVERY Q2 2020

#### **HIGHLIGHTS**

- Delivery in Q2 2020
- $\bullet$  Four-story building with a total of  $\pm 14,194$  SF of interior space with bonus roof top deck, consisting of ±3,516 SF 1st floor restaurant space and 2nd floor  $\pm 3,250$  SF (demisable) event/office space
- Palm Beach county's first automated parking garage with 52 spaces
- The distinctive architectual design and roof top ambience will add a contemporary icon to the Delray Beach skyline
- Located steps away from highly sought after Pineapple Grove, that includes 2 hotels totaling 275 rooms and 600+ residential dwellings
- Downtown Delray won the national award for "Most Fun Small Town in America"
- New artist streetscape planned for 3<sup>rd</sup> Avenue
- Approximately 11,585 employees in a 1 mile radius, 66,481 in a 3 mile radius and 158,781 in a 5 mile radius
- More than 5,995 households in a 1 mile radius, 34,212 in a 3 mile radius and 86,326 in a 5 mile radius