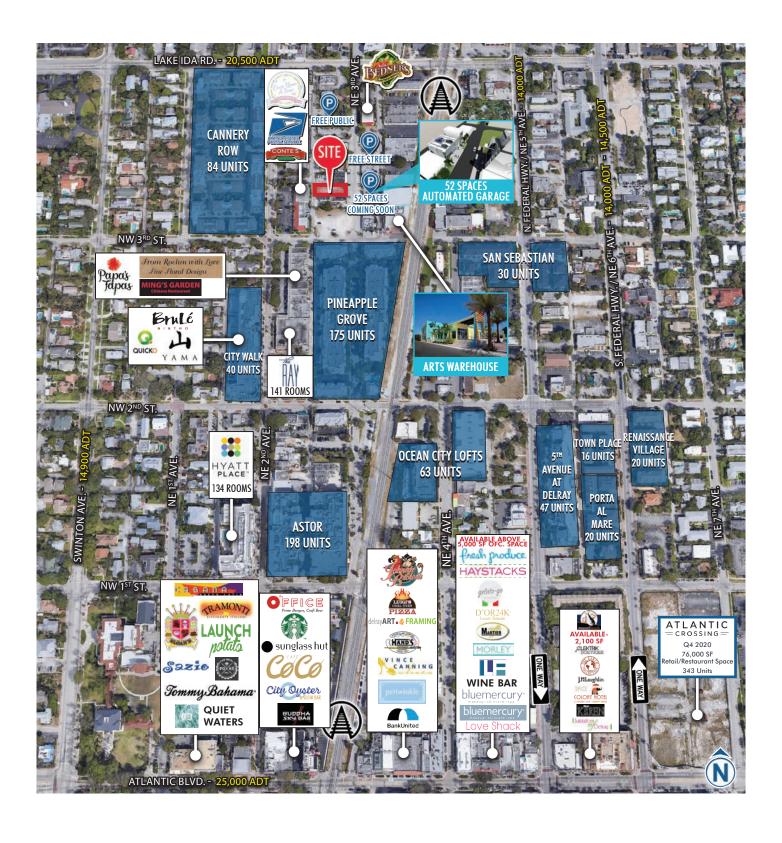

#### **HIGHLIGHTS**

- Delivery in Q2 2020
- $\bullet$  Four-story building with a total of  $\pm 14,194$  SF of interior space with bonus roof top deck, consisting of ±3,516 SF 1st floor restaurant space and 2nd floor  $\pm 3,250$  SF (demisable) event/office space
- Palm Beach county's first automated parking garage with 52 spaces
- The distinctive architectual design and roof top ambience will add a contemporary icon to the Delray Beach skyline
- Located steps away from highly sought after Pineapple Grove, that includes 2 hotels totaling 275 rooms and 600+ residential dwellings
- Downtown Delray won the national award for "Most Fun Small Town in America"
- New artist streetscape planned for 3<sup>rd</sup> Avenue
- Approximately 11,585 employees in a 1 mile radius, 66,481 in a 3 mile radius and 158,781 in a 5 mile radius
- More than 5,995 households in a 1 mile radius, 34,212 in a 3 mile radius and 86,326 in a 5 mile radius

### TRAFFIC COUNTS

- I-95 at Atlantic Avenue 209,000 ADT
- Swinton Avenue at NW 3<sup>rd</sup> Street 14,500 ADT
- 5<sup>th</sup> Avenue and 4<sup>th</sup> Avenue 14,000 ADT
- Atlantic Avenue at 3<sup>rd</sup> Avenue 25,000 ADT

#### IMMEDIATE MARKET DRIVERS

141 ROOMS

FAIRFIELD

82 ROOMS

28 ROOMS

51 ROOMS

**189 ROOMS** 

115 ROOMS

### ARTS WAREHOUSE:

 $\pm 15,000$  SF art incubator, that gives an exciting opportunity for the community, entrepreneurs, visitors and artists to showcase their artwork, take art classes and workshops; special event space as well