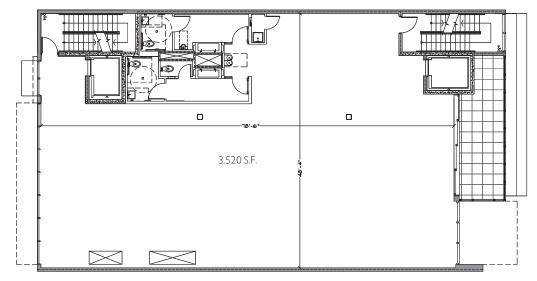

# ±3,516 SF RESTAURANT & ±3,520 SF EVENT/OFFICE SPACE

324 NE 3RD AVE. | DELRAY BEACH, FL

DELIVERY Q2 2020

#### **HIGHLIGHTS**

- Delivery in Q2 2020
- $\bullet$  Four-story building with a total of  $\pm 14,194$  SF of interior space with bonus roof top deck, consisting of ±3,516 SF 1st floor restaurant space and 2nd floor  $\pm 3,250$  SF (demisable) event/office space
- Palm Beach county's first automated parking garage with 52 spaces
- The distinctive architectual design and roof top ambience will add a contemporary icon to the Delray Beach skyline
- Located steps away from highly sought after Pineapple Grove, that includes 2 hotels totaling 275 rooms and 600+ residential dwellings
- Downtown Delray won the national award for "Most Fun Small Town in America"
- New artist streetscape planned for 3<sup>rd</sup> Avenue
- Approximately 11,585 employees in a 1 mile radius, 66,481 in a 3 mile radius and 158,781 in a 5 mile radius
- More than 5,995 households in a 1 mile radius, 34,212 in a 3 mile radius and 86,326 in a 5 mile radius

## MEET YOUR CUSTOMERS

WITHIN 3 MILES

RETAIL SALES

\$331.04M

SPENT ON APPAREL & SERVICES

HOUSEHOLDS

34,212

2<sup>ND</sup> **FLOOR** EVENT/ **OFFICE**  $\pm 3,520 \text{ SF}$ 