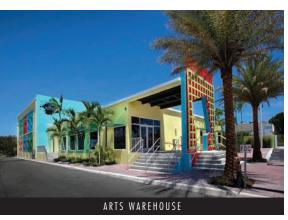

### ARTS WAREHOUSE:

 $\pm 15,000$  SF art incubator, that gives an exciting opportunity for the community, entrepreneurs, visitors and artists to showcase their artwork, take art classes and workshops; special event space as well