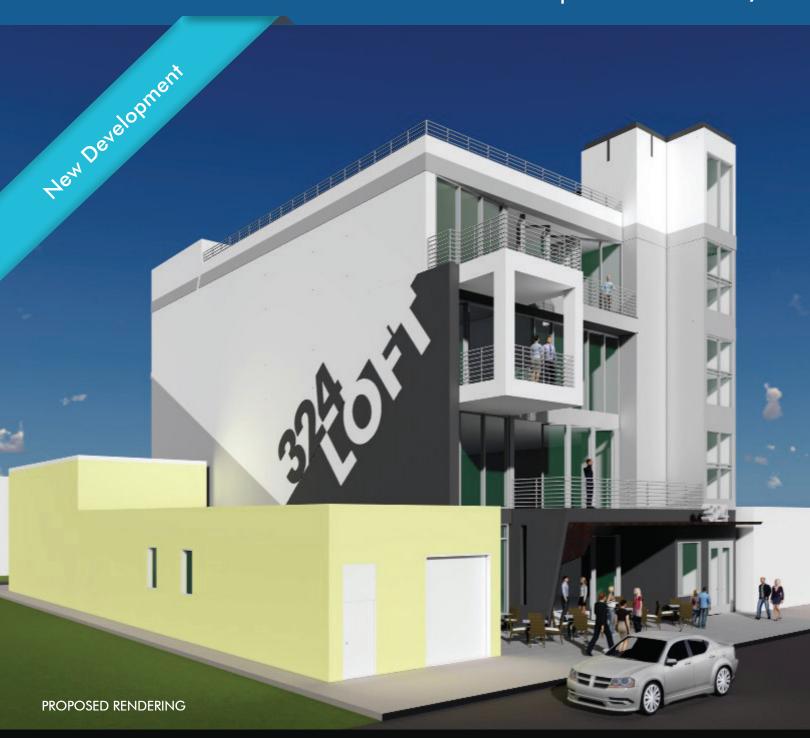

# FOR LEASE - 1<sup>ST</sup> & 2<sup>ND</sup> FLOORS

# ±3,516 SF RESTAURANT & ±3,520 SF EVENT/OFFICE SPACE

324 NE 3RD AVE. | DELRAY BEACH, FL

DELIVERY Q2 2020

#### **HIGHLIGHTS**

- Delivery in Q2 2020
- $\bullet$  Four-story building with a total of  $\pm 14,194$  SF of interior space with bonus roof top deck, consisting of ±3,516 SF 1st floor restaurant space and 2nd floor  $\pm 3,250$  SF (demisable) event/office space
- Palm Beach county's first automated parking garage with 52 spaces
- The distinctive architectual design and roof top ambience will add a contemporary icon to the Delray Beach skyline
- Located steps away from highly sought after Pineapple Grove, that includes 2 hotels totaling 275 rooms and 600+ residential dwellings
- Downtown Delray won the national award for "Most Fun Small Town in America"
- New artist streetscape planned for 3<sup>rd</sup> Avenue
- Approximately 11,585 employees in a 1 mile radius, 66,481 in a 3 mile radius and 158,781 in a 5 mile radius
- More than 5,995 households in a 1 mile radius, 34,212 in a 3 mile radius and 86,326 in a 5 mile radius