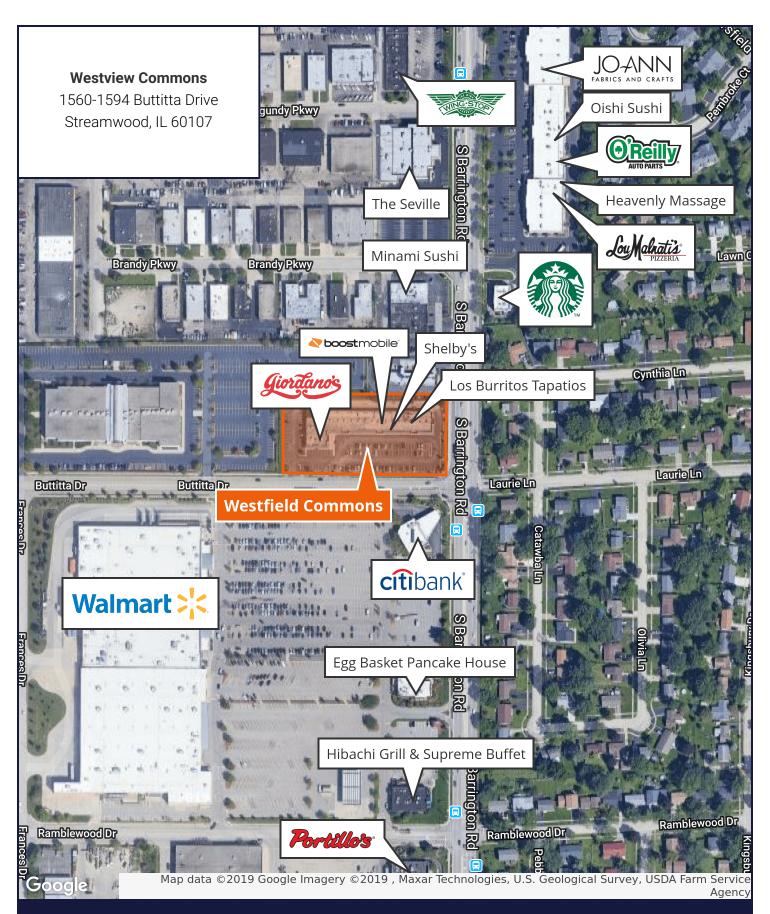

## Westview Commons

## For Lease

1560-1594 Buttitta Drive, Streamwood, IL 60107 |

**Retail Property** 

- ▶ ±3,000 SF available
- Endcap opportunity
- Excellent visibility along Barrington Road (34,400 VPD)
- Ample parking available
- Area retailers include Wal-mart, Citibank, Giordano's Pizza, Portillo's, Starbucks and many more