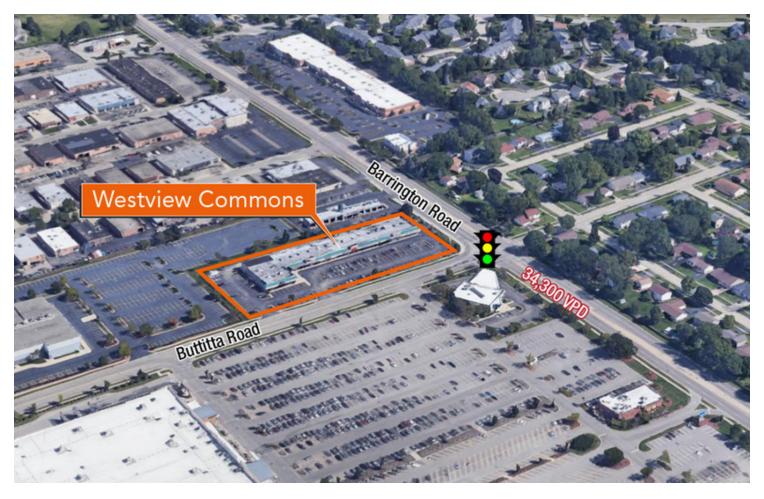

## Westview Commons

## For Lease

1560-1594 Buttitta Drive, Streamwood, IL 60107 |

**Retail Property** 

- ▶ ±3,000 SF available
- Endcap opportunity
- Excellent visibility along Barrington Road (34,400 VPD)
- Ample parking available
- Area retailers include Wal-mart, Citibank, Giordano's Pizza, Portillo's, Starbucks and many more