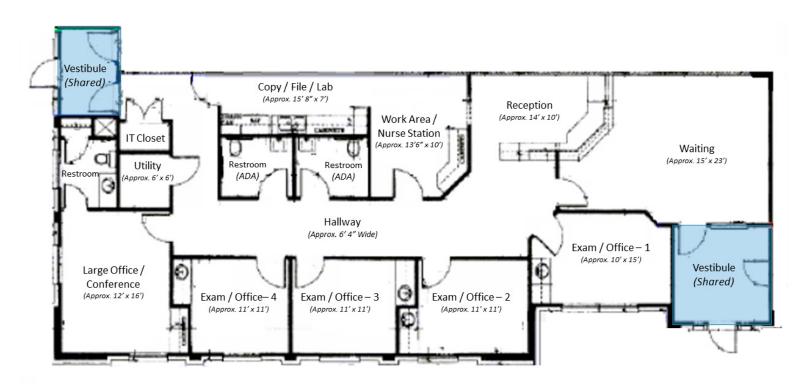

### Hawkins View Professional, Building 2 7269-7277 Hawkins View Drive

Fort Worth, Texas 76132

7273 Hawkins View Drive | 2,183 SF

7269 Hawkins View Drive | 2,200 SF