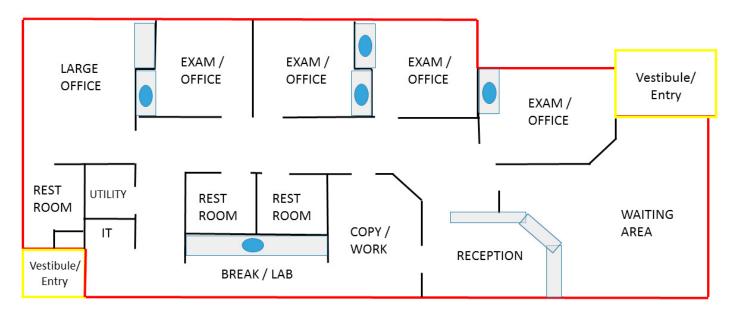

## Hawkins View Professional, Building 2 7269-7277 Hawkins View Drive

Fort Worth, Texas 76132

7277 Hawkins View Drive | 4,018 SF

For Lease
Up to 8,401 SF