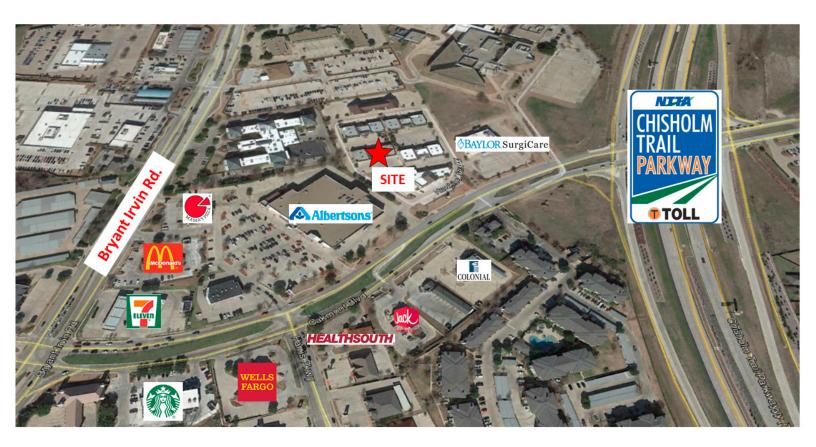

#### **Property Features**

- Single-Story Professional Office/Medical Building
- Multiple Suites Available
- Newer Construction
- ± 10' Ceilings Throughout
- 4.88:1000 Parking
- Immediate Access to Chisholm Trail Parkway & Bryant Irvin Road