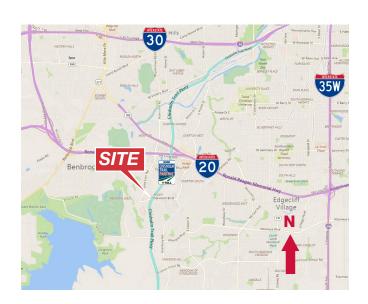

# Hawkins View Professional, Building 2 7269-7277 Hawkins View Drive

Fort Worth, Texas 76132

#### **Property Features**

- Single-Story Professional Office/Medical Building
- Multiple Suites Available
- Newer Construction
- ± 10' Ceilings Throughout
- 4.88:1000 Parking
- Immediate Access to Chisholm Trail Parkway & Bryant Irvin Road