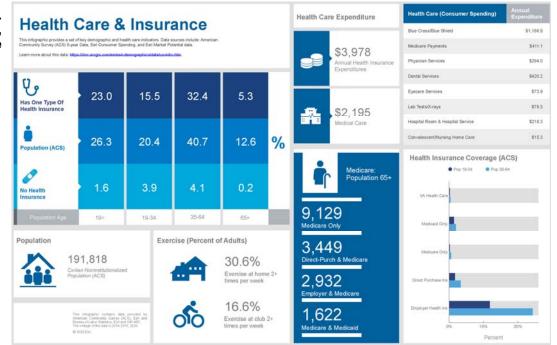

FOR LEASE: BLOOMINGDALE MEDICAL

Equity Experience Great Solutions®

4316 Bell Shoals Rd. 5-mile Population, Healthcare & Insurance