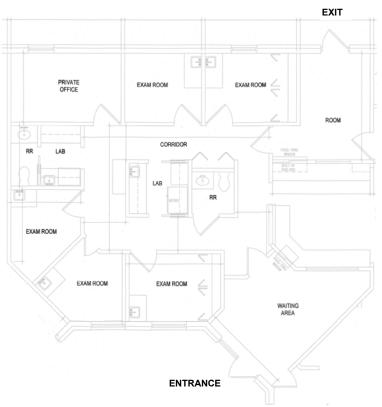

## **BLOOMINGDALE - BELL SHOALS RD MEDICAL OFFICE** 4310 - 4320 Bell Shoals Road - Valrico, FL 33596

4316 Bell Shoals Road - 1,200 SF (MOL)

Floor Plan (not to scale)

Equity LLC | O: 813.579.2000 | 4107 West Spruce Street, Suite 101 | Tampa, FL 33607