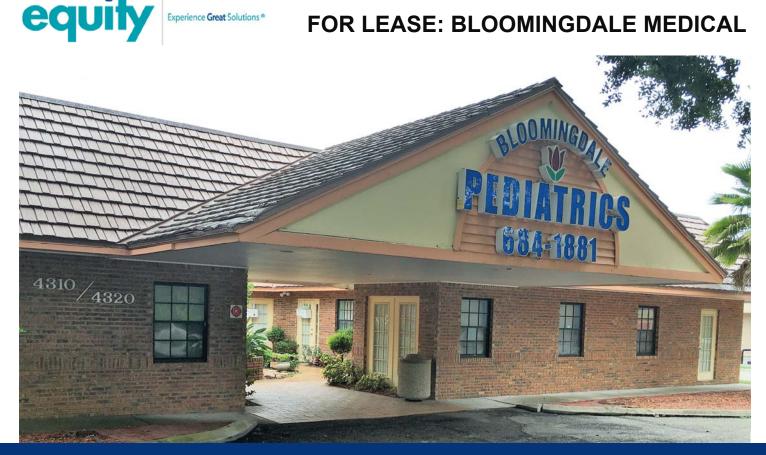

## **BLOOMINGDALE - BELL SHOALS RD MEDICAL OFFICE**

4310 - 4320 Bell Shoals Road - Valrico, FL 33596

- 6,042 SF Medical Bldg. at Corner site & Lighted Intersection: 1,200 SF (MOL) suite features 5 exam rooms, lab areas, two offices, nurses station...
- Max. contiguous space up to 3,000 SF or more
- Located between Bloomingdale Ave. (North) and Fish Hawk Blvd. / Boyette Rd. (South); minutes to either direction
- Traffic Counts: 18,000 A.A.D.T. on Bell Shoals
- Bell Shoals Rd. is now widening from 2 to 4 lanes increase traffic counts in the near future
- Easy access: traffic light corner & median turn lane
- Overflow parking available

FOR LEASE: BLOOMINGDALE MEDICAL

Equity Experience Great Solutions®

4316 Bell Shoals Rd. 5-mile Population, Healthcare & Insurance