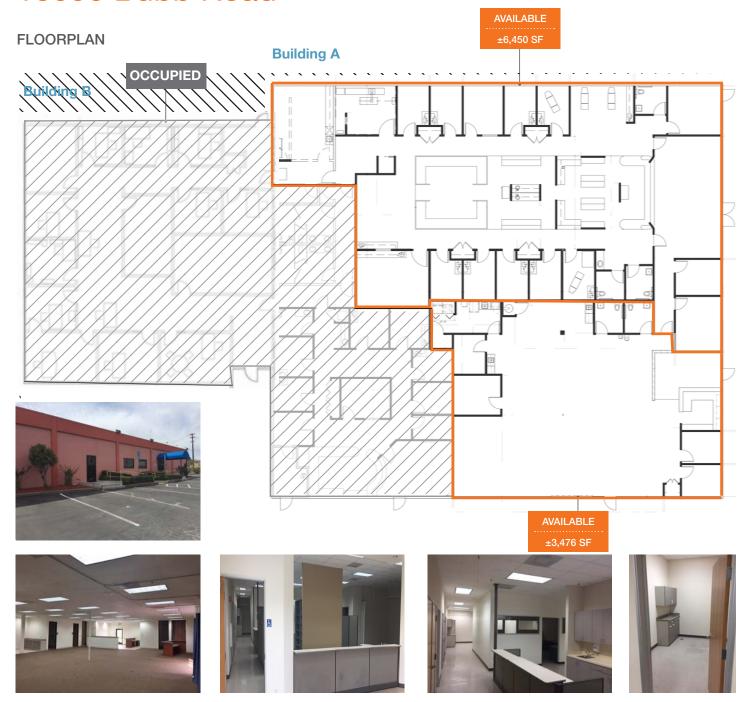

#### **Available Now**

Two suites that total 9,926 sf with existing medical buildout

Easy access to Highways 85 and 280

Excellent visibility and nearby numerous retail amenities on Stevens Creek Boulevard

Monument signage available and 3.7/1,000 parking

9 exam rooms with sinks and showers on site

Asking Rate: \$3.65 NNN/SF/Month

## 10050 Bubb Road