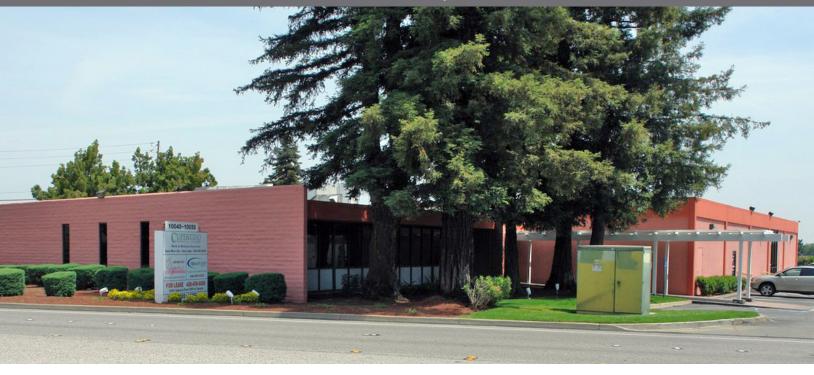

# For Lease

±9,926 SF Medical Space | Divisible to ±3,476 SF

### 10050 Bubb Road Cupertino, CA

#### **Available Now**

Two suites that total 9,926 sf with existing medical buildout

Easy access to Highways 85 and 280

Excellent visibility and nearby numerous retail amenities on Stevens Creek Boulevard

Monument signage available and 3.7/1,000 parking

9 exam rooms with sinks and showers on site

Asking Rate: \$3.65 NNN/SF/Month