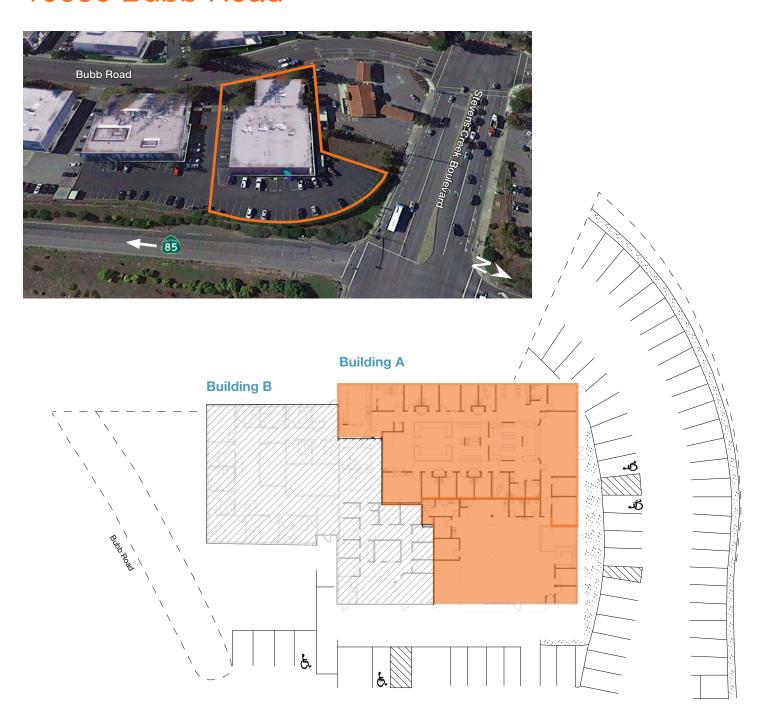

Lease

±9,926 SF Medical Space | Divisible to ±3,476 SF



### 10050 Bubb Road Cupertino, CA



#### **Available Now**

Two suites that total 9,926 sf with existing medical buildout

Easy access to Highways 85 and 280

Excellent visibility and nearby numerous retail amenities on Stevens Creek Boulevard

Monument signage available and 3.7/1,000 parking

9 exam rooms with sinks and showers on site

Asking Rate: \$3.65 NNN/SF/Month

#### Contact

**David Sass** 408.588.2327 dsass@kiddermathews.com LIC #01201599

## Phillip Thrappas

408.588.2326 phillipt@kiddermathews.com LIC #01947011



# For Lease

## 10050 Bubb Road



### Contact

**David Sass** 408.588.2327 dsass@kiddermathews.com LIC #01201599 Phillip Thrappas 408.588.2326 phillipt@kiddermathews.com LIC #01947011



# 10050 Bubb Road



### Contact

**David Sass** 408.588.2327 dsass@kiddermathews.com LIC #01201599 Phillip Thrappas 408.588.2326 phillipt@kiddermathews.com LIC #01947011