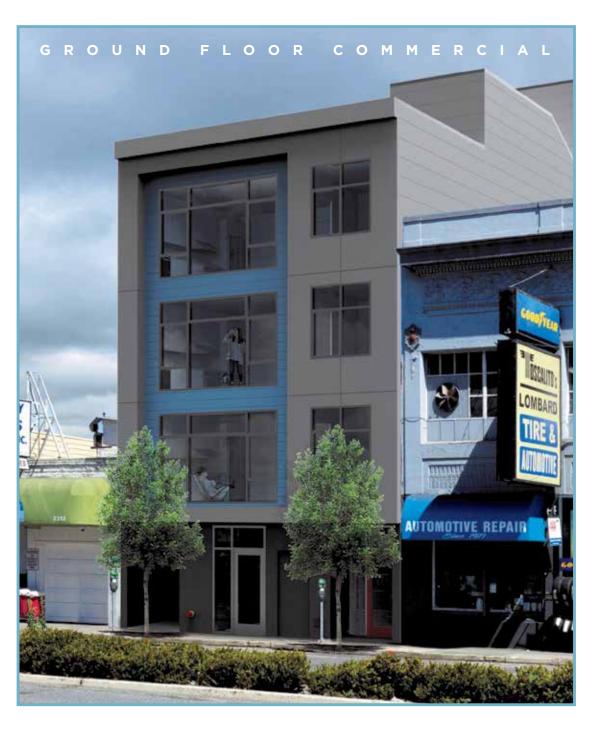

#### FEATURES

- +/- 510 SF Retail
- +/- 1,100 SF Office
- 2019 Development
- Delivery condition negotiable
- Close proximity to the best Union & Chestnut Street blocks
- Public transportation & monthly parking nearby