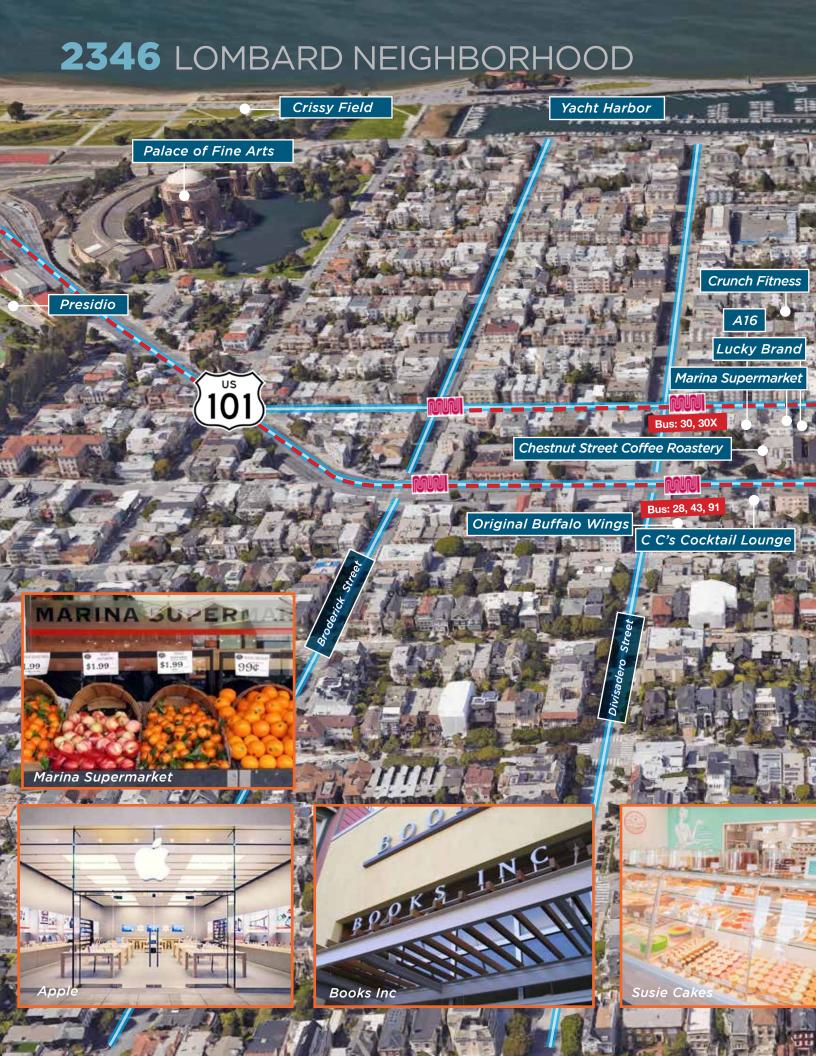

E X C E L L E N T T R A N S I T 2346 Lombard Street has excellent transit which means transit is convenient for most trips. Bus stops 28, 43, 91 are steps away. Also bus lines 30 and 30x are a few yards away.