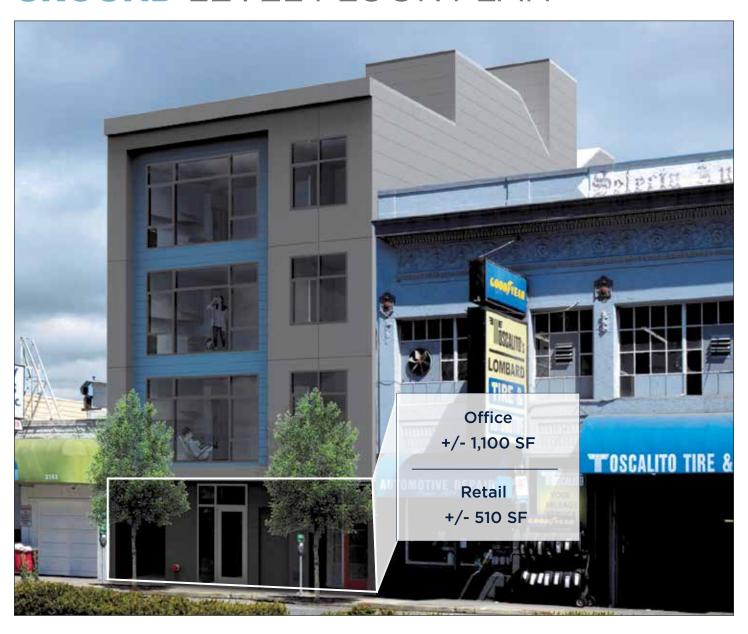

#### FEATURES

- +/- 510 SF Retail
- +/- 1,100 SF Office
- 2019 Development
- Delivery condition negotiable
- Close proximity to the best Union & Chestnut Street blocks
- Public transportation & monthly parking nearby

### **GROUND** LEVEL FLOOR PLAN