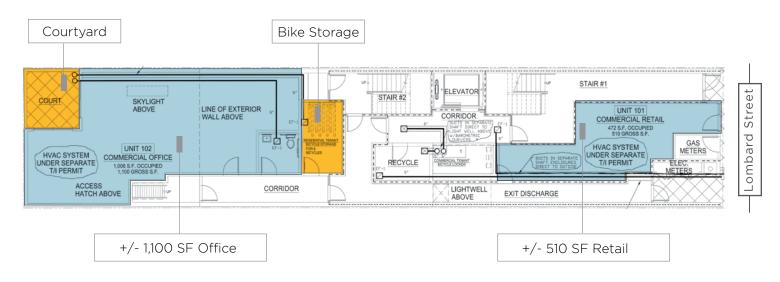

### **GROUND** LEVEL FLOOR PLAN

#### FEATURES

- +/- 510 SF Retail
- +/- 1,100 SF Office
- 2019 Development
- Delivery condition negotiable
- Close proximity to the best Union & Chestnut Street blocks
- Public transportation & monthly parking nearby