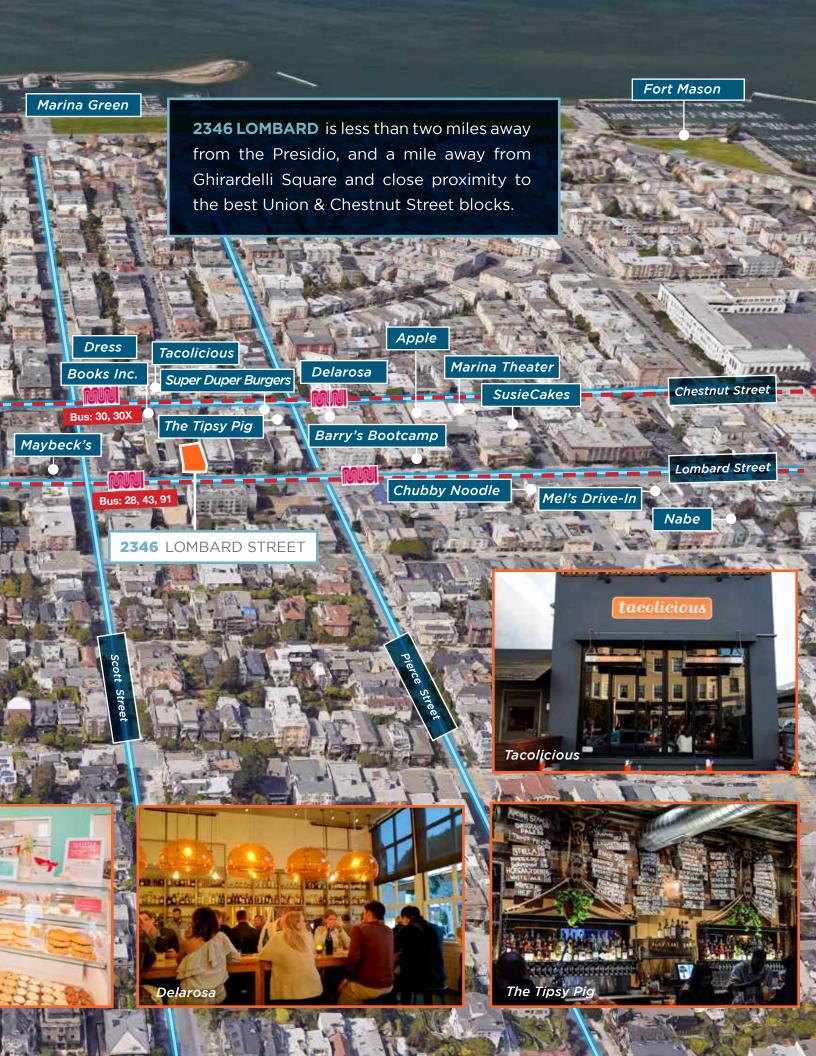

#### FEATURES

- +/- 510 SF Retail
- +/- 1,100 SF Office
- 2019 Development
- Delivery condition negotiable
- Close proximity to the best Union & Chestnut Street blocks
- Public transportation & monthly parking nearby