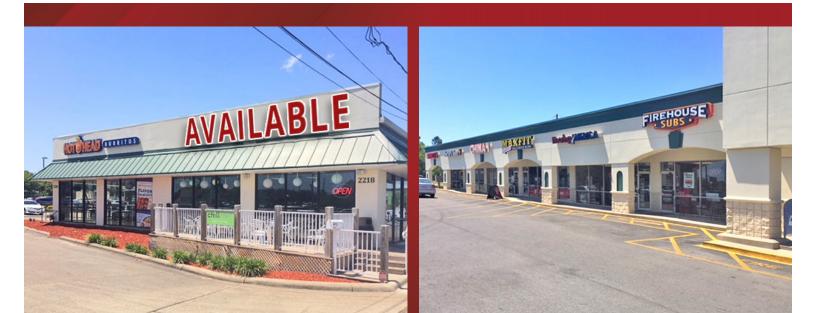

### SITE PLAN

| Suite | Tenant           | Size   |
|-------|------------------|--------|
| 2250  | Publix           | 44,271 |
| 2220  | Hot Head Burrito | 2,125  |
| 2218  | AVAILABLE        | 2,915  |
| 2222  | Hungry Howies    | 1,280  |
| 2252  | Firehouse Subs   | 1,500  |
| 2254  | Flooring America | 1,500  |
| 2256  | MaxFit           | 1,500  |
| 2258  | China 1          | 1,500  |
| 2260  | The UPS Store    | 1,200  |
| 2262  | Supercuts        | 1,200  |