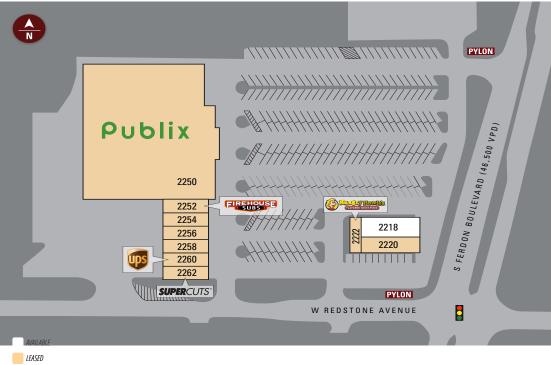

### SITE PLAN

| Suite | Tenant           | Size   |
|-------|------------------|--------|
| 2250  | Publix           | 44,271 |
| 2220  | Hot Head Burrito | 2,125  |
| 2218  | AVAILABLE        | 2,915  |
| 2222  | Hungry Howies    | 1,280  |
| 2252  | Firehouse Subs   | 1,500  |
| 2254  | Flooring America | 1,500  |
| 2256  | MaxFit           | 1,500  |
| 2258  | China 1          | 1,500  |
| 2260  | The UPS Store    | 1,200  |
| 2262  | Supercuts        | 1,200  |

TOTAL 58,991

NOT OWNED