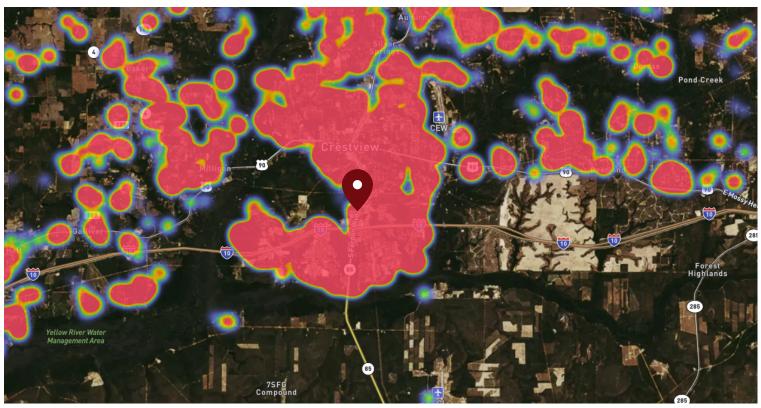

### SITE VISIT DENSITY

Red, orange, and yellow colors represent the location of 60% of site visitors

Data provided by Placer Labs Inc. (www.placer.ai)