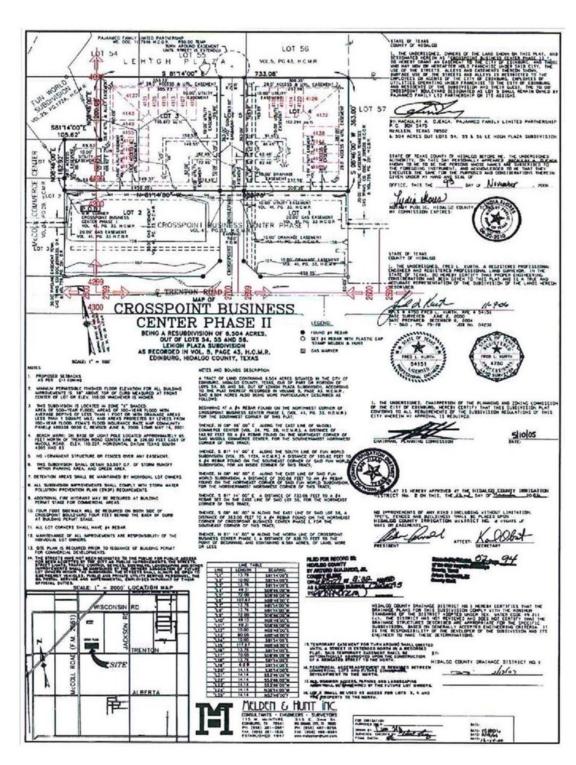

### **CROSSPOINT BUSINESS CENTER**

4161 Crosspoint Blvd Edinburg, TX 78539

AVAILABLE SPACE 2,734 SF

### **CROSSPOINT BUSINESS CENTER**

4161 Crosspoint Blvd, Edinburg, TX 78539

### **OFFERING SUMMARY**

| Sale Price:               |                   |
|---------------------------|-------------------|
| 4161:                     | \$191,380         |
| Annual Rent:              | \$15.00 SF        |
| NNN:                      | \$3.18 SF         |
| 4161 Crosspoint ( Shell): | 2,734 SF          |
| Lot Size:                 | 0.49 Acres        |
| Year Built:               | 2018              |
| Building Size:            | 43,991 SF         |
| Market:                   | Rio Grande Valley |
| Submarket:                | Edinburg          |
|                           |                   |

### PROPERTY OVERVIEW

Crosspoint Business Center is located just within Edinburg's Medical Corridor and is ideal for medical and office users. Proximity to all major hospitals and medical facilities. Accessible by all major, arterial roads. Rare, first-generation space withing Edinburg's Medical Corridor.