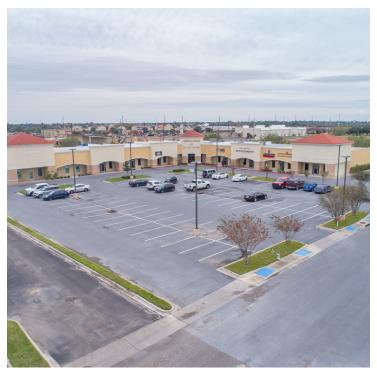

### **CROSSPOINT BUSINESS CENTER**

4161 Crosspoint Blvd, Edinburg, TX 78539

### PROPERTY OVERVIEW

Crosspoint Business Center is located just within Edinburg's Medical Corridor and is ideal for medical and office users. Proximity to all major hospitals and medical facilities. Accessible by all major, arterial roads. Rare, first-generation space withing Edinburg's Medical Corridor.