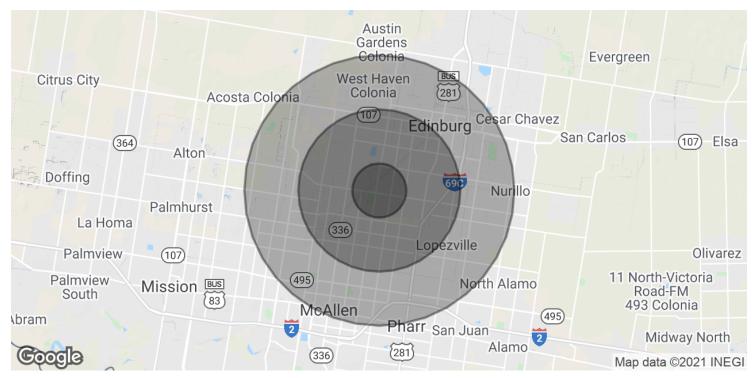

### **CROSSPOINT BUSINESS CENTER**

4161 Crosspoint Blvd, Edinburg, TX 78539

| POPULATION           | 1 MILE    | 3 MILES   | 5 MILES   |
|----------------------|-----------|-----------|-----------|
| Total Population     | 5,547     | 71,810    | 205,050   |
| Average age          | 32.4      | 31.3      | 29.7      |
| Average age (Male)   | 32.2      | 29.6      | 27.9      |
| Average age (Female) | 32.9      | 33.0      | 31.6      |
| HOUSEHOLDS & INCOME  | 1 MILE    | 3 MILES   | 5 MILES   |
| Total households     | 1,709     | 23,868    | 62,951    |
| # of persons per HH  | 3.2       | 3.0       | 3.3       |
| Average HH income    | \$90,075  | \$71,305  | \$56,468  |
| Average house value  | \$184,657 | \$144,058 | \$114,097 |

<sup>\*</sup> Demographic data derived from 2010 US Census

CBCWORLDWIDE.COM