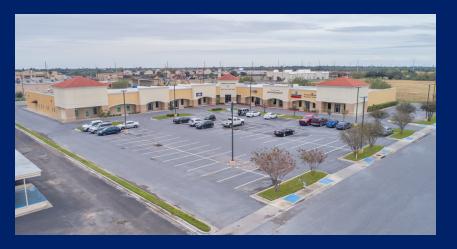

### **CROSSPOINT BUSINESS CENTER**

4161 Crosspoint Blvd Edinburg, TX 78539

AVAILABLE SPACE 2,734 SF

### **FEATURES**

- First- Generation Space Within Edinburg's Medical Corridor
- Accessible By All Major Arterial Roads
- Proximity to Shopping, Entertainment, and Dining
- Great Exposure

Medical - Office