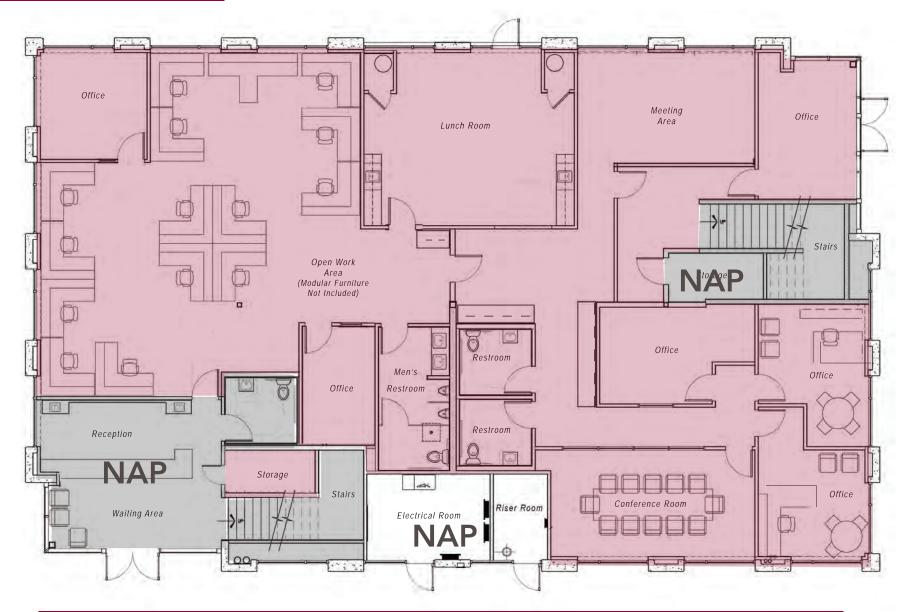

### **FLOOR PLAN - 1ST FLOOR**

| AVAILABILITY |       |        |                  |                                                                                                                                                 |
|--------------|-------|--------|------------------|-------------------------------------------------------------------------------------------------------------------------------------------------|
| BLDG         | SUITE | RSF    | RATE             | DESCRIPTION                                                                                                                                     |
| 27482        | B2    | ±5,127 | \$1.95<br>PSF MG | Reception, 5 private offices, large conference room, lunch room, meeting area (or office), open work area, men's restroom and women's restrooms |