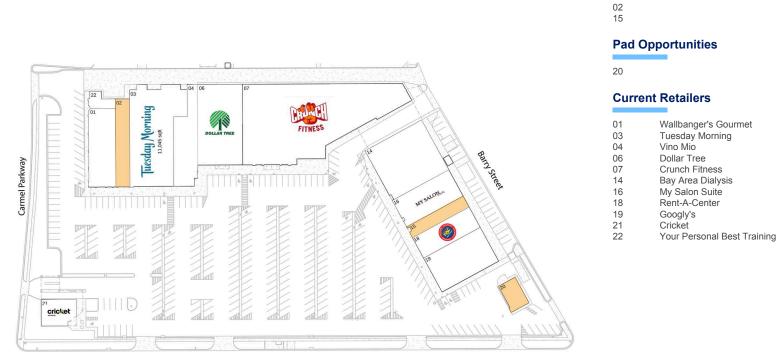

## **Carmel Village**

Corpus Christi, TX

2,224 SF

2,000 SF

1,340 SF/0.1

4,870 SF

4,000 SF

8,750 SF

8,800 SF

4,665 SF

3,600 SF

5,900 SF

2,100 SF

1,664 SF

23,692 SF

11,045 SF

**Available Space** 

South Staples Street

84

1410

BRIXMOR