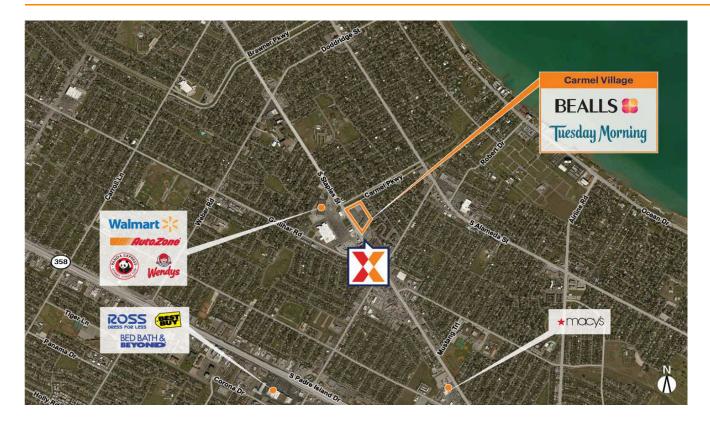

## **Carmel Village**

Corpus Christi, TX

27.7295, -97.3802 4100-4128 South Staples | Corpus Christi, TX 78411

| Demographics | 1 Mile   | 3 Mile   | 5 Mile   |
|--------------|----------|----------|----------|
|              | 15,017   | 116,901  | 232,039  |
| <b>^</b>     | 5,880    | 44,785   | 86,469   |
| \$           | \$72,635 | \$64,908 | \$67,245 |

Located at the SE Corner of Staples St (33,900VPD) and Carmel Pkwy, across from Walmart Supercenter

1 mile North of the La Palmera Mall (1 million SF) which recently went thru a \$50 million redevelopment. The only super-regional mall within 140+ miles

The center is surrounded by a dense population of 117,000+ residents within 3 miles

Corpus is the 8th largest city in TX its home to the 6th largest port in the US and 45th largest in the world

Corpus has a strong petrochemical industry and was the first port authorized to export LNG